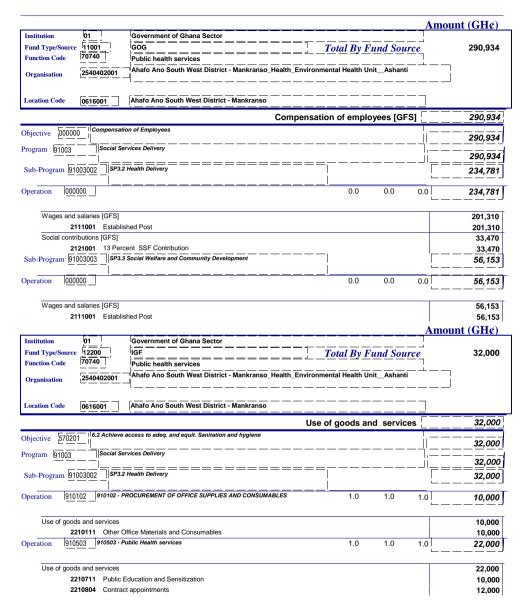

| Total Cost Centre                   | 342,426           |



| Institution                                                                                                                                                                                                                                                                                                    |