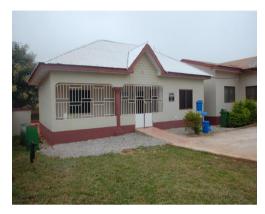

## 8.0 KEY ACHIEVEMENTS IN 2020

Constructed of Maternity Block, Changing Room, Store, ANC, Delivery Room and Lay-In-Ward at Pokukrom Health Centre (DDF)

Constructed and Furnishing of 3-unit Classroom Block with Office, Store, Staff Common Room, 4-Seater KVIP and 2-Unit Urinal at Ahwerewam R/C Primary School (Funded by: DPAT)

Common Room, 4-Seater KVIP and 2-Unit Urinal at Kwadokrom (funded by: DACF)

Construction and Furnishing of 4-Unit Classroom Block at Nahadatu Islamic School, Aburaso (Funded by: DPAT II)

Constructed of 1 NO. 2 Bedrooms (Covid-19) Isolation Center with Nurses post Toilets with bath at St Edwards Hospital, Adugyama (DPAT)