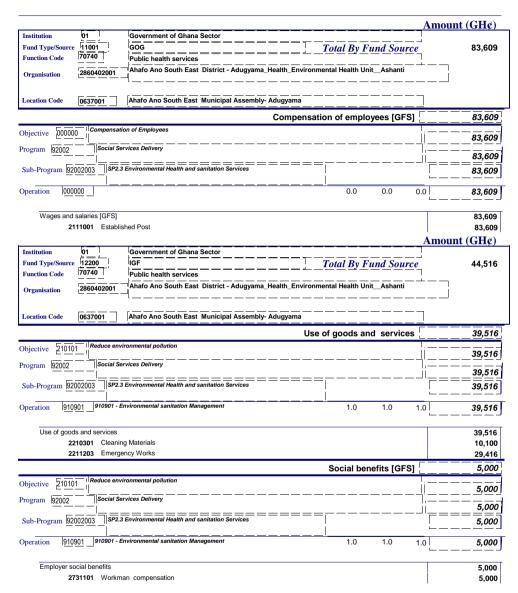

| 1.0 <b>56,500</b> |
|                  | <u> </u>         |                                               |                                            |                   |
| Use of goods     | s and services   |                                               |                                            | 56,500            |
| 22               | 10118 Sports, F  | Recreational and Cultural Materials           |                                            | 26,500            |
| 22               | 10902 Official C | celebrations                                  |                                            | 30,000            |
|                  |                  |                                               | Total Cost Centre                          | 56,500            |



2021

| nstitution                                                                                                                                                       |