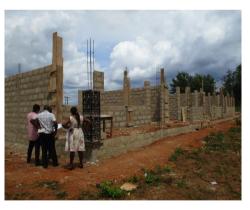

## 8.0 KEY ACHIEVEMENTS IN 2020

Constructed of Maternity Block, Changing Room, Store, ANC, Delivery Room and Lay-In-Ward at Pokukrom Health Centre (DDF)

Constructed and Furnishing of 3-unit Classroom Block with Office, Store, Staff Common Room, 4-Seater KVIP and 2-Unit Urinal at Ahwerewam R/C Primary School (Funded by: DPAT)

Common Room, 4-Seater KVIP and 2-Unit Urinal at Kwadokrom (funded by: DACF)

Construction and Furnishing of 4-Unit Classroom Block at Nahadatu Islamic School, Aburaso (Funded by: DPAT II)

Constructed of 1 NO. 2 Bedrooms (Covid-19) Isolation Center with Nurses post Toilets with bath at St Edwards Hospital, Adugyama (DPAT)