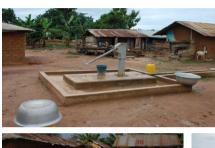

### Water and Sanitation

There are 122 Boreholes, 2 Mechanized Boreholes [1 Private], 8 Hand-dug Wells, 2 Small Town Water System and 40 standpipes in the District with a Potable Water Coverage of 60%. The District has 72 Approved Dumping Sites (Solid), 626 Household Latrines and 125 Improved Communal Toilet Facilities (Liquid)

Con NO. at Ai (Fou

Constructed and Mechanization of 1 NO. Borehole at Adugyama Teacher's at Adugyama Teachers Quarters (Founded DDF) Construction and Mechanisation of 1No. Borehole with 10000 Liters Polytank, 2 Stand Pipes and Veronica Buckets at Pokukrom Market (Funded by: DPAT II)