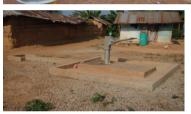

### Water and Sanitation

There are 122 Boreholes, 2 Mechanized Boreholes [1 Private], 8 Hand-dug Wells, 2 Small Town Water System and 40 standpipes in the District with a Potable Water Coverage of 60%. The District has 72 Approved Dumping Sites (Solid), 626 Household Latrines and 125 Improved Communal Toilet Facilities (Liquid)

Con NO. at Ai (Fou

Constructed and Mechanization of 1 NO. Borehole at Adugyama Teacher's at Adugyama Teachers Quarters (Founded DDF) Construction and Mechanisation of 1No. Borehole with 10000 Liters Polytank, 2 Stand Pipes and Veronica Buckets at Pokukrom Market (Funded by: DPAT II)