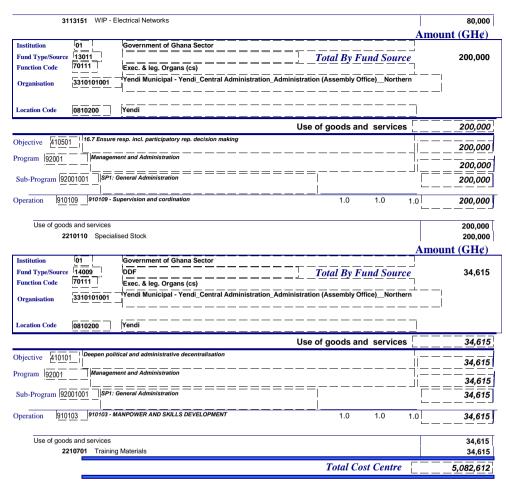

| 250,000           |
| 3112101 Motor Vehicle                                                                                            |          |           |             | 60,000            |
| 3112208 Computers and Accessories                                                                                |          |           |             | 30,000            |
| 3113108 Furniture & Fittings                                                                                     |          |           |             | 136,000           |
| Tuesday, December 31, 2019<br>Tuesday, December 31, 2019<br>Tuesday, December 31, 2019<br>PBB System Version 1.3 | li       |           | I           | 136,00<br>Page 1  |

2020

1.0

1.0

1.0

90,000

90,000

50,000

20,000

20,000

30,000

2020



BUDGET DETAILS BY CHART OF ACCOUNT,

|                  |                    |                                                |                                      | Amount (GH¢) |
|------------------|--------------------|------------------------------------------------|--------------------------------------|--------------|
| Institution      | 01                 | Government of Ghana Sector                     |                                      |              |
| Fund Type/Source |                    |                                                | Total By Fund Sourc                  | e 20,000     |
| Function Code    | 70912              | Primary education                              | <b></b>                              | ` _          |
| Organisation     | 3310302002