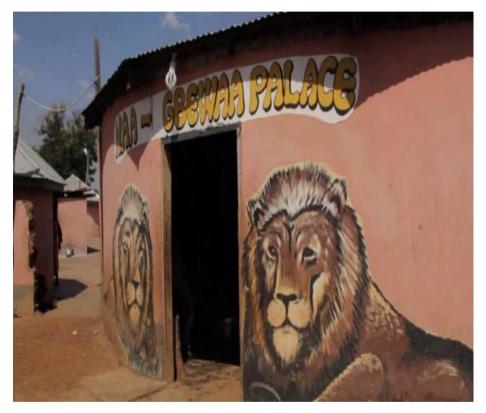

ditional capital. The mode of ascension to the skins (throne) of the Ya-Naa is through the "gate" system (a gate being one branch of a royal family). The Ya-Naa usually in consultation with his King makers and Councils of Elders, enskin sub-chiefs who pay allegiance to him within their respective traditional areas, and these sub-chiefs are forty-five in number (45). Upon the death of the Ya-Naa or any of the sub-chiefs, a regent is selected from the eligible gate to act until the final funeral rites of the late Chiefs are performed and a new one enskinned.

The Traditional authorities do not only assist in security, conflict resolution, peace, arbitration of disputes but form part of the Municipal Assembly structure that seeks the development of the Municipality.

# PALACE OF THE YAA-NAA



# FESTIVALS

The festivals that are celebrated in the Yendi Municipality are the 'Bugum' (fire) and Damba festivals. The 'Bugum'festival is an annual festival celebrated by the people in the Municipality. It is celebrated in the lunar month of 'Bugum' in Dagbani and Muharram in Arabic. 'Bugum' is the first month of the lunar calendar of the Dagomba. The origin of the festival is shrouded in mystery as Islam and Dagbon cultures each claim to own it. There is,

<sup>5 |2020</sup> Composite Budget - Yendi Municipal

however, some inter-relationship between the two cultures as they have influenced each other with the passage of time.

The Damba on the other hand is both a dance and a festival and is the single most important festival celebrated by the people (Dagomba). Oral tradition has it