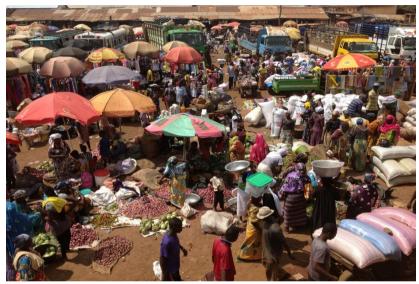

# MARKET

The municipality has seven (7) markets located at Yendi, Bunbonayili, Gnani, Nakpachei, Adibo and Gbungbaliga.