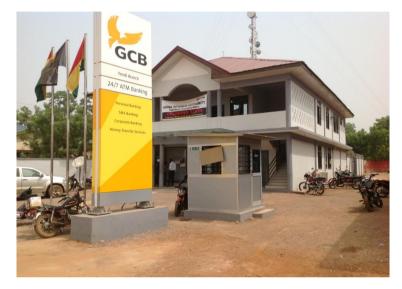

# BANKING

There are four major banking institutions in Yendi township. These are branches of the Ghana Commercial Bank Limited (GCB), Agriculture Development Bank Ltd (ADB), National Investment Bank (NIB) and Bonzali Rural Bank Limited. There are other financial institutions which include: BAYPORT Financial services, AFB loans, Yoli micro finance, BAOBAB Micr-Finance and CFC services

# OFFICES FOR FINANCIAL INSTITUTIONS-GHANA COMMERCIAL BANK AND GHANA REVENUE AUTHORITY

<sup>2020</sup> Composite Budget - Yendi Municipal Assembly