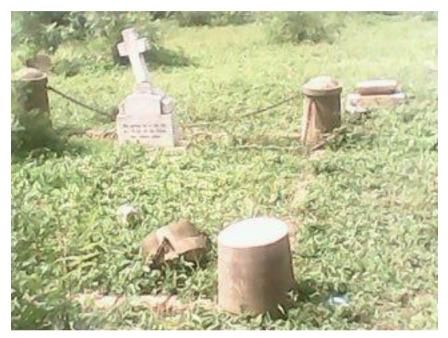

German cemetery in Yendi, popularly called "German grave" is the location of interment of German and Dutch soldiers who died in their colonization efforts in a war with Dagombas preceding the establishment of German rule. It is however, ascertained that some early missionaries mainly from U.S.A were also buried here in the early 1900s. The major cause of the missionary deaths was malaria. The Picture below shows German Grave.