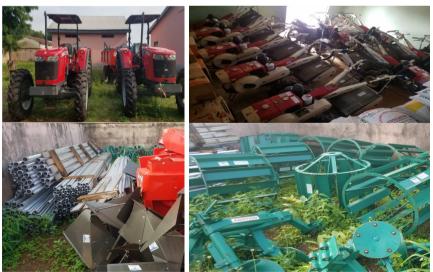

Figure 5: 3-Unit Classroom Block for Model Girls School at Bimbilla

Figure 6: Supply of Implements for Agriculture Mechanization Centre (2 No. Tractors with accessories, 10 No. Power Tillers, Irrigation facilities etc.)