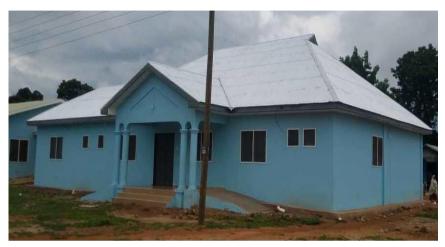

### 7. KEY ACHIEVEMENTS IN 2019

The following are some of the achievements of the Nanumba North Municipal;

- Maintained a relatively peaceful Municipality;
- Procured and installed 200 street lights in the Municipality;
- Obtained a National award for 1st Position in the Sanitation Challenge among MMDAs in Ghana;
- Scored 98% during DPAT for DDF Funds;
- Continued work on 1 No. 24-unit Market Storey at Bimbilla (Phase I);
- Constructed 1 No 3-Unit Classroom Block with Ancillary Facilities for Chamba JHS;
- Constructed 1 No. 3-unit Classroom Block for Model Girl's School at Bimbilla;
- Supported 56 Brilliant but needy students to pay school fees;
- Constructed 1 No. Maternity ward at Bimbilla Hospital;
- Constructed and furnished 1 No. Nurses Quarters at Sabonjida;
- Constructed and furnished 1 No. Nurses Quarters at Pusuga; and
- Rehabilitated the Hon. MCE's Bungalow.

#### 7.2 GALLERY OF KEY ACHIEVEMENTS

Figure 1: 1 No. Maternity Ward at Bimbilla Hospital

Figure 2: 1 No. Nurses Quarters at Sabonjida

Figure 3: 1 No. 24-Unit Market Storey under Construction

Figures 4: 1 No. 3-Unit Classroom Block at Chamba JHS