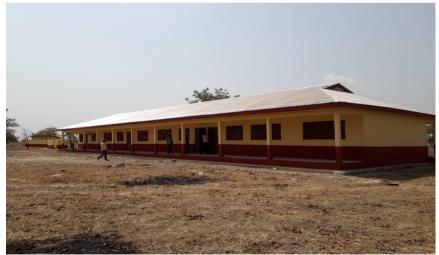

### 7. KEY ACHIEVEMENTS IN 2019

The following are some of the achievements of the Nanumba North Municipal;

- Maintained a relatively peaceful Municipality;
- Procured and installed 200 street lights in the Municipality;
- Obtained a National award for 1st Position in the Sanitation Challenge among MMDAs in Ghana;
- Scored 98% during DPAT for DDF Funds;
- Continued work on 1 No. 24-unit Market Storey at Bimbilla (Phase I);
- Constructed 1 No 3-Unit Classroom Block with Ancillary Facilities for Chamba JHS;
- Constructed 1 No. 3-unit Classroom Block for Model Girl's School at Bimbilla;
- Supported 56 Brilliant but needy students to pay school fees;
- Constructed 1 No. Maternity ward at Bimbilla Hospital;
- Constructed and furnished 1 No. Nurses Quarters at Sabonjida;
- Constructed and furnished 1 No. Nurses Quarters at Pusuga; and
- Rehabilitated the Hon. MCE's Bungalow.

#### 7.2 GALLERY OF KEY ACHIEVEMENTS

Figure 1: 1 No. Maternity Ward at Bimbilla Hospital

Figure 2: 1 No. Nurses Quarters at Sabonjida

Figure 3: 1 No. 24-Unit Market Storey under Construction

Figures 4: 1 No. 3-Unit Classroom Block at Chamba JHS