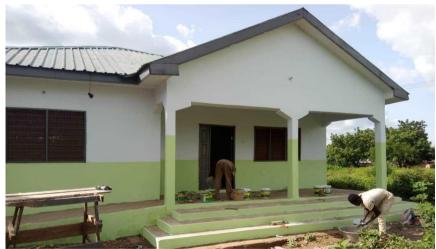

### 7. KEY ACHIEVEMENTS IN 2019

The following are some of the achievements of the Nanumba North Municipal;

- Maintained a relatively peaceful Municipality;
- Procured and installed 200 street lights in the Municipality;
- Obtained a National award for 1st Position in the Sanitation Challenge among MMDAs in Ghana;
- Scored 98% during DPAT for DDF Funds;
- Continued work on 1 No. 24-unit Market Storey at Bimbilla (Phase I);
- Constructed 1 No 3-Unit Classroom Block with Ancillary Facilities for Chamba JHS;
- Constructed 1 No. 3-unit Classroom Block for Model Girl's School at Bimbilla;
- Supported 56 Brilliant but needy students to pay school fees;
- Constructed 1 No. Maternity ward at Bimbilla Hospital;
- Constructed and furnished 1 No. Nurses Quarters at Sabonjida;
- Constructed and furnished 1 No. Nurses Quarters at Pusuga; and
- Rehabilitated the Hon. MCE's Bungalow.

#### 7.2 GALLERY OF KEY ACHIEVEMENTS

Figure 1: 1 No. Maternity Ward at Bimbilla Hospital

Figure 2: 1 No. Nurses Quarters at Sabonjida

Figure 3: 1 No. 24-Unit Market Storey under Construction

Figures 4: 1 No. 3-Unit Classroom Block at Chamba JHS