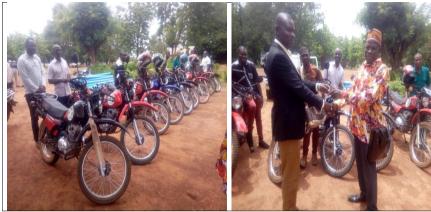

2020 Composite Budget - Nanumba North Municipal

Figure 7: 11 No. Motorbikes Presented to Agric Extension Officers by Hon. MCE

Figure 8: Field Demonstration by Extension Officers

Figure 9: Distribution of Cockerels to Farmers under RFJ: inside is Municipal Vet Officer and Hon. Municipal Chief Executive