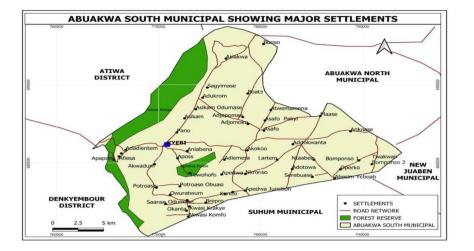

#### 1.1 Location and Size

It is located in the central portion of Eastern Region with a total land area of 725km2(current land size yet to be determined after the split). The Municipality is bounded by 6 Municipals namely Atiwa West Municipal to the North-West, Fanteakwa South Municipal to the north, Kwaebibrem Municipal to the west, Abuakwa North Municipal to the East, Denkyembour Municipal to the southwest and Suhum Municipal to the south. The Municipal capital, Kibi, is 55km from Koforidua, 105km from Accra and 179km from Kumasi. The location enhances access to major markets in and outside the region and also movement of people and goods as two major trunk roads (Accra-Kumasi and Bunso-Koforidua) passes through the Municipality.