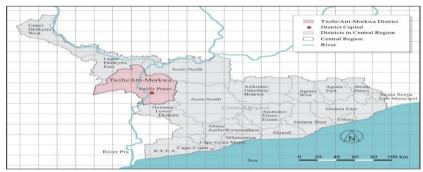

#### Twifo/Atti-Morkwa District within the regional context

#### Location and size

The District is bounded to the north by the Upper Denkyira East Municipal Assembly to the South by the Hemang Lower Denkyira District Assembly, to the West by the Mpohor-Wassa East District Assembly and to the East by the Assin North Municipal Assembly and Assin South District Assembly. The district currently has 210 communities.

#### **Population Size and Distribution**

From the 2010 Population and Housing Census, the district has a total population of 61,473, representing 2.9 percent of the total population of the Central Region. Twifo