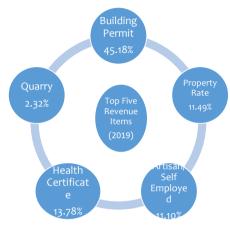

Total IGF mobilized as at July, 2019 was Nine Hundred and Sixty-Five Thousand Eight Hundred and Twenty-Nine Ghana Cedis Fifty-Nine Pesewas (GH¢ 965,829.59) representing 60.39% of the total IGF projected to be collected from all Revenue sources. Revenue from Lands topped the league of revenue Sources whiles revenue from Rates was the lowest during the period under review.

Top Five (5) Revenue Sources of the District

| ITEM                              | 20<br>17   |            | 2018             |                |                  | 2019                             | %<br>Performa<br>nce at<br>July,2019 |
|-----------------------------------|------------|------------|------------------|----------------|------------------|----------------------------------|--------------------------------------|
|                                   | Budg<br>et | Actu<br>al | Budget           | Actual         | Budget           | Actual<br>as at<br>July,20<br>18 |                                      |
| IGF                               | -          | -          | 500,000.0<br>0   | 442,856.4<br>9 | 1,600,000<br>.00 | 965,829.5<br>9                   | 60.36                                |
| Compensat ion transfer            | -          | -          | 203,295.2<br>1   | 203,295.2<br>1 | 203,295.2<br>1   | 118,588.8<br>7                   | 58.83                                |
| Goods and<br>Services<br>transfer | -          | -          | 20,000.00        | 20,000.00      | 41,908.14        | 0.00                             | 0.00                                 |
| Assets<br>Transfer                | -          | -          | 0.00             | 0.00           | 294,000.0<br>0   | 0.00                             | 0.00                                 |
| DACF                              |            |            | 4,660,210<br>.13 | 794,491.8<br>6 | 4,467,238<br>.94 | 1,586,188<br>.27                 | 35.51                                |
| School<br>Feeding                 | -          | -          | -                | -              | -                | -                                | -                                    |
| DDF                               | -          | -          | 315,000.0<br>0   | 0.00           | 548,892.0<br>0   | 253,027.6<br>2                   | 46.10                                |
| UDG                               | -          | -          | -                | -              | -                | -                                | -                                    |
| MP-DACF                           | -          | -          | 350,000.0        | 182,252.6<br>6 | 460,000.0<br>0   | 183,970.9<br>8                   | 39.99                                |