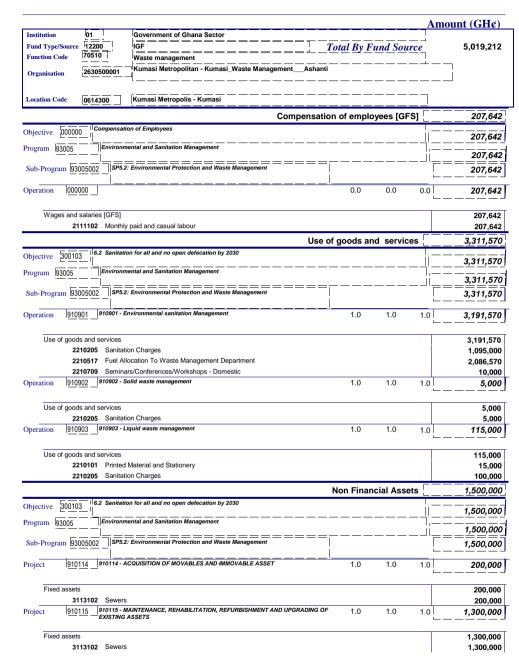

#### 9. ADOPTED POLICY OBJECTIVES IN LINE WITH SDGs, TARGETS AND COST

**Table 5: Adopted Policy Objectives** 

MANAGEMENT

ADMINISTRATION

INFRASTRUCTURE

AND MANAGEMENT

ENVIRONMENTAL

SOCIAL SERVICES DELIVERY

ECONOMIC DEVELOPMENT

SANITATION MANAGEMENT

BUDGET AND FINANCE

| MMDA ADOPTED POLICY OBJECTIVE LINKED TO SDGs |                       |                     |                         |              |  |  |
|----------------------------------------------|-----------------------|---------------------|-------------------------|--------------|--|--|
| FOCUS AREA                                   | POLICY OBJECTIVE SDGS |                     | SDG TARGETS (BY         | BUDGET       |  |  |
|                                              |                       |                     | 2030)                   |              |  |  |
|                                              | 1.0 Deepen political  | Goal 16. Promote    | 16.7 Ensure             |              |  |  |
|                                              | and administrative    | peaceful and        | responsive, inclusive,  |              |  |  |
|                                              | decentralization      | inclusive societies | participatory and       |              |  |  |
| ADMINISTRATION,                              |                       | for sustainable     | representative decision | 26,580,091.0 |  |  |
| BUDGET FINANCE                               | 2.0 Strengthen        | development,        | making at all levels    | 0            |  |  |
|                                              | domestic resource     | provide access to   | 16.6 Eliminate revenue  |              |  |  |
|                                              | mobilization          | justice for all and | collection leakages     |              |  |  |
|                                              |                       | build effective,    |                         |              |  |  |