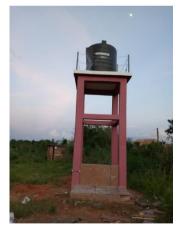

Figure 4: Mechanized Borehole With An Overhead Tank at Bantama

Figure 5: Mechanized Borehole With An Overhead Tank at Bohyen

Figure 6: Newly constructed 945sq meter reinforced concrete ramps at Oti

Figure 7: Headworks for faecal sludge discharging at Oti