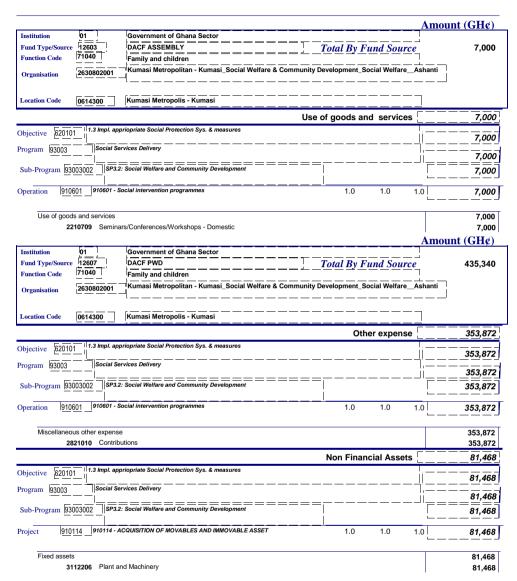

| : Social Welfare and Community Development              |                                                | 1,280,880           |
| Operation 0000   | 000            |                                                         | 0.0 0.0 0                                      | .0 <b>1,280,880</b> |
| Wages and s      | salaries [GFS] |                                                         |                                                | 1,280,880           |
| 211              | 11001 Establis | shed Post                                               |                                                | 1,280,880           |
|                  |                |                                                         | Total Cost Centre                              | 1,280,880           |



|                                                                          | Amo                                         | unt (GH¢) |
|--------------------------------------------------------------------------|---------------------------------------------|-----------|
| Institution 01 Government of Ghana Sector                                |                                             |           |
| Fund Type/Source 13519 UNICEF                                            | Total By Fund Source                        | 70,000    |
| Function Code 71040 Family and children                                  | ==                                          |           |
| Organisation 2630802001 Kumasi Metropolitan - Kumasi Social Welfare & Co | ommunity Development_Social Welfare_Ashanti |