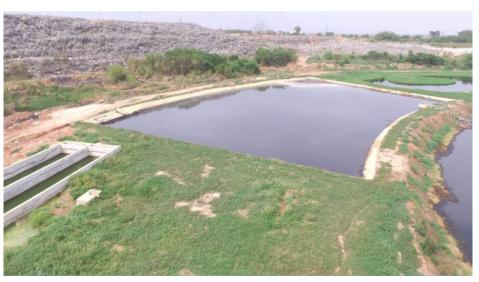

Figure 10: Ameliorated Anaerobic pond at Oti

5) Construction of Nhyiaeso Sub Metro

4) Waste Stabilization Pond at Oti Landfill Site.

Figure 11: Ongoing construction of Nhyiaeso Sub-Metro Office at Fankyenebra.