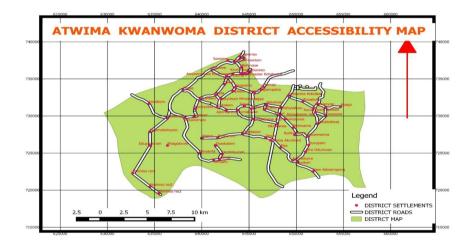

## c. ROAD NETWORK

The main means of transport and other transactions in the district is through the use of road network. About 70% of this length of road network is classified as feeder roads. There are two major roads to Kumasi from the district. They are the 12km Kwadaso-Nweneso road and the 8km Kumasi-Trede road. The kwadaso-Nweneso road is not tarred and is in very deplorable condition. This road is currently under construction. There are other road networks in the district that has been given a facelift.

#### Map showing roads accessibility in the district

#### Table 1: State of the roads in Atwima Kwanwoma District

| S/No. | Town/Community                                                                                            | Status Of The Road |          |  |
|-------|-----------------------------------------------------------------------------------------------------------|--------------------|----------|--|
|       |                                                                                                           | Completed          | On-going |  |
|       | Sokoban, Ampayoo, Asaago, Krofrom, Ampabame<br>No.1, Aboabokese, Afrancho, Konkori to Sarbeng<br>Akrofuom |                    | X        |  |
|       | Brofoyeduru, Adumasa, Bebu, Apemanim, Kokoben,<br>Afrancho, Foase Road                                    | x                  |          |  |
|       | Boko, Twedie, Foase, Trabuom Road                                                                         |                    | x        |  |