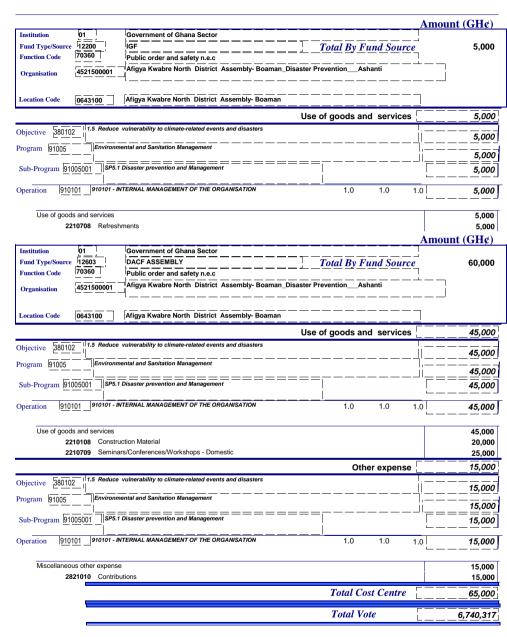

| 40,000    |
|                                                                                                                 | 40,000    |
|                                                                                                                 | 40,000    |
| Sub-Program 91004001 SP4.1 Trade, Tourism and Industrial development                                            | 40,000    |
| Sub-Program       91004001       SP4.1 Trade, Tourism and Industrial development                                | 40,000    |
|                                                                                                                 |           |
| peration 910101 910101 - INTERNAL MANAGEMENT OF THE ORGANISATION 1.0 1.0 1.0                                    | 40,000    |



|                                                   |                              | SUMMARY            | OF EXPEN        | DITURE B  | 2020<br>V PROGR    | 2020 APPROPRIATION<br>OGRAM, ECONOMIC C | ATION<br>MIC CLA | 2020 APROPRIATION<br>SUMMARY OF EXPENDITURE BY PROGRAM, ECONOMIC CLASSIFICATION AND FUNDING | AND FU.   | DNING              | ju ju  | (in GH Cedis)             |                     |             |           |
|---------------------------------------------------|------------------------------|--------------------|-----------------|-----------|--------------------|-----------------------------------------|------------------|---------------------------------------------------------------------------------------------|-----------|--------------------|--------|---------------