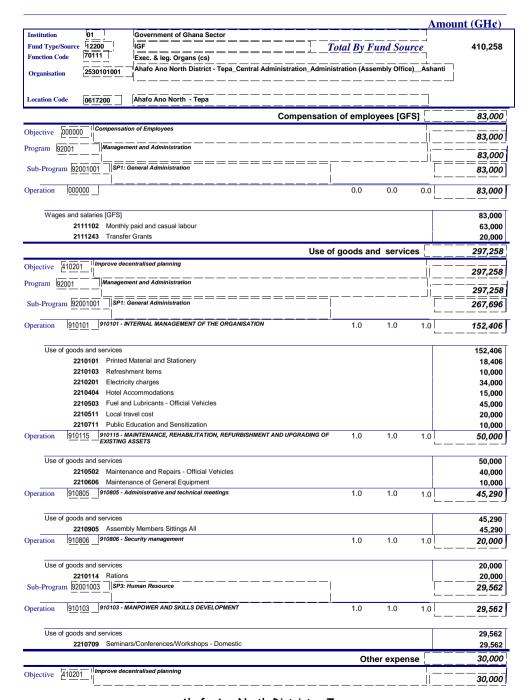

#### Table 6: Budget Results Statement - Administration

|                                                           |                                                     | Past \                                         | /ears                                          | Projections                                    |                                                |                                                |
|-----------------------------------------------------------|-----------------------------------------------------|------------------------------------------------|------------------------------------------------|------------------------------------------------|------------------------------------------------|------------------------------------------------|
| Main Outputs                                              | Output Indicator                                    | 2018                                           | 2019                                           | Budget<br>Year<br>2020                         | Indicative<br>Year<br>2021                     | Indicative<br>Year<br>2022                     |
| Quarterly<br>management<br>meetings organized<br>annually | Number of minutes<br>of quarterly<br>meetings filed | 4                                              | 4                                              | 4                                              | 4                                              | 4                                              |
| Response to public complaints                             | Number of working days after receipt of complaints  | 10                                             | 5                                              | 5                                              | 3                                              | 3                                              |
| Annual Performance<br>Report submitted                    | Annual Report<br>submitted to RCC<br>by             | 15 <sup>th</sup> January<br>of ensuing<br>year |
| Compliance with                                           | Procurement Plan<br>approved by                     | 30 <sup>th</sup><br>November                   |
| Procurement<br>procedures                                 | Number of Entity<br>Tender Committee<br>meetings    | 4                                              | 4                                              | 4                                              | 4                                              | 4                                              |

## 4. Budget Sub-Programme Operations and Projects

The table lists the main Operations and projects to be undertaken by the subprogramme

Table 7: Main Operations and Projects

| Projects |
|----------|
|          |
|          |
|          |
|          |
|          |
|          |
|          |