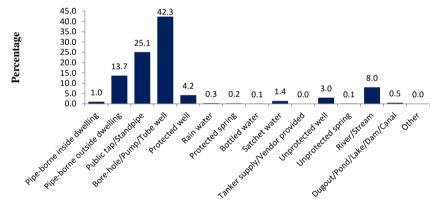

## f. WATER AND SANITATION

Quality and safe drinking water is an essential requirement to humankind considering its numerous implications on life. Figure 1.1 shows the major sources of drinking water in the District which are bore-hole /pump/tube well (42.3%), public tape/ stand pipe (25.1%), protected well, protected spring and rain water and pipe borne outside dwelling

(13.7%). 8.0% of the drinking water is obtained from river/stream. This comes with serious health implications ranging from buruli ulcer to guinea infections and other water borne diseases. Protected well supplies 4.2% of drinking water to households while sachet water (1.4%) and bottled water (0.1%), are gradually gaining grounds in terms of drinking water supply. Unprotected well supplies 3.0% compared to pipe-borne inside dwelling (1.0%). This indicates that pipe borne inside household is not so a popular means of drinking water source in the District. The other water sources comprising rain water (0.3%), protected spring (0.2%), unprotected spring (0.1%), dugout/pond/lake/dam/canal (0.5%) and tanker supply/vendor provided (0%) altogether make up less than two percent.

#### Figure 1.1: Main sources of water for drinking

Source: Field Survey and GSS, PHC 2010

There are Ten Water Systems in the District located in Diaso, Modaso, Jameso Nkwanta, New Obuasi, Ntom, Subin, Dominase, Nkotumso, Ayanfuri and Ayanfuri Krofrom. There is also a new Water System about to commence in Gyaman. There are also150 boreholes across the communities in the District with intention to construct more of them to enhance potable water coverage in the District.