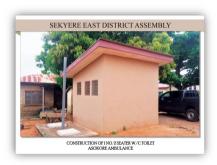

In terms of Sanitation, few facilities presently available are grossly inadequate. Toilet facilities are inadequate in almost every community in the District. Provision of household toilets is not encouraging in spite of intensive education throughout the District. The current overall coverage of toilet facilities in the District is 29.1 percent and the population served is 20,200. Although there are differences in proportions, the dumping of solid waste in open spaces is the main method of waste disposal in both rural (81.3%) and urban areas (50.2%) in the District. About one in ten households (5.9%) dump their solid waste indiscriminately. For liquid waste disposal, throwing waste onto the compound (35.0%) and onto the street (41.7%) are the two most common methods used by households in the District. About 10.1 percent of the population in the District has no toilet facility. The zoomlion are helping to manage the sanitation situation, but they need to be well equipped to enable them work better for the desired result.

Sekyere East District Assembly

|                                                                                     | Pupil-Teacher Ratio                                                         | 2017   | 1:16      | 2018 | 1:14                                          | 2019 | 1:9                                           |
|-------------------------------------------------------------------------------------|-----------------------------------------------------------------------------|--------|-----------|------|-----------------------------------------------|------|-----------------------------------------------|
| Ensure free, equitable                                                              | Gross Enrolment Ratio                                                       | 2017   | 88.3%     | 2018 | 90.8%                                         | 2019 | 100%                                          |
| and quality education                                                               | Net Enrolment Rate                                                          | 2017   | 85.4%     | 2018 | 88.5%                                         | 2019 | 95.0%                                         |
| for all by 2030                                                                     | Pupil Core Textbooks                                                        | 2017   |           |      |                                               |      |                                               |
| •                                                                                   | Ratio (public)                                                              | 2027   | 1:1       | 2018 | 1:1                                           | 2019 | 1:1                                           |
|                                                                                     | Doctor: Population                                                          | 2017   | 1:10,421  | 2018 | 1:9.046                                       | 2019 | 1:5000                                        |
|                                                                                     | ratio                                                                       |        | 1110,121  |      | 1.5,0.0                                       |      | 1.5000                                        |
|                                                                                     | Nurse Population ratio                                                      | 2017   | 1:421     | 2018 | 1:271                                         | 2019 | 1:200                                         |
| Achieve universal health coverage,                                                  | Infant Mortality Rate per 1,000 live births                                 | 2017   |           | 2018 |                                               | 2019 |                                               |
| including financial risk<br>protection, access to<br>quality health-care<br>service | Maternal Mortality<br>Rate per 100,000 live<br>births                       | 2017   |           | 2018 |                                               | 2019 |                                               |
| SEI VICE                                                                            | Number of functional<br>CHPS Zones<br>established in<br>deprived areas      | 2017   | 7         | 2018 | 7                                             | 2019 | 7                                             |
| Achieve access to adequate and equitable Sanitation and hygiene                     | Number of dumpsites<br>and KVIP Disinfected<br>to kill Insect/<br>pathogens | 2017   | 84        | 2018 | 67                                            | 2019 | 130                                           |
|                                                                                     | Clean Up exercises<br>undertaken in the<br>various communities              | 2017   | 7         | 2018 | 4                                             | 2019 | 12                                            |
| Implement appropriate Social Protection                                             | Number of Disabled persons assisted                                         | 2017   | -         | 2018 | 44                                            | 2019 | 70                                            |
| System & measures                                                                   | Number of LEAP<br>Beneficiary<br>Households                                 | 2017   | 69        | 2018 | -                                             | 2019 | 257                                           |
| INFRASTRUCTURE                                                                      | MANAGEMENT AND                                                              | DEVE   | LOPMENT   | •    |                                               |      |                                               |
| Enhance inclusive urbanization &                                                    | Number of Planning schemes prepared, approved and operational               |        | Effiduase | 2018 | Mponua<br>Complete<br>portion of<br>Effiduase | 2019 | Prepare for<br>Asokore<br>Ntunkumso<br>Mponua |
| capacity for settlement planning                                                    | Number of permit processed                                                  | 201    | -         | 2018 | -                                             | 2019 | 500                                           |
|                                                                                     | Timely processing of permit                                                 | 201    | -         | 2018 | 180<br>working<br>days                        | 2019 | 90 working<br>days                            |
| Achieve universal and equitable access to water                                     | Number of Communitie<br>provided with Safe Wate<br>Systems                  |        | 17 4      | 2018 | -                                             | 2019 | 8                                             |
| Develop quality,<br>reliable, sustainable<br>and resilient                          | Number of Public<br>buildings repaired and<br>maintained                    | 201    |           | 2018 | 3                                             | 2019 | 4                                             |
| infrastructure                                                                      | Number of Communities provided with public toilets                          | es 201 | 17 5      | 2018 | -                                             | 2019 | 2                                             |