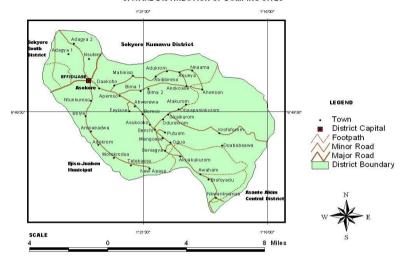

#### 1.2 Location and Size

The district is located in the North-Eastern part of the region, and lies between latitudes  $6^{\circ}45^{\circ}-6^{\circ}55^{\circ}$  North and Longitude  $1^{\circ}15^{\circ}-1^{\circ}25^{\circ}$  West. The District shares boundaries with other Districts like Sekyere-Kumawu to the North-East, Sekyere South to the West-West, Asante-Akim Central Municipal to the South-East and Juaben Municipal Assembly to the South-West. It covers an estimated area of about 730.5sq/km with forty (43) settlements of varying sizes. Fig 1.0 shows the map of Sekyere East.

# **SEKYERE EAST DISTRICT**

SPATIAL DISTRIBUTION OF DUMPING SITES

Figure 1.0: Sekyere East