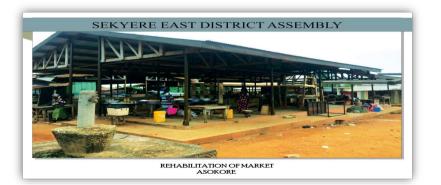

#### i. MARKET CENTRE

The District has two major markets at Asokore and Effiduase with almost all the other communities having smaller market centres/ food outlets. Two New market centres have been established in Ahotokrom a suburb of Effiduase resulting in an increase in the number of market centres. Almost all the 38 communities within the district have access to food oulets except Bimma and Awaham. This is because these communities are smaller and mostly subsistent farmers thus they purchase other food items from nearby bigger communities. Farmers are able to market their farm produce and access other food items from these outlets. These market centres constitute one of the major sources of revenue to the District Assembly. However the market infrastructure is poorly developed; limited space for market women to trade, absence of sweeper to keep the market clean; potholes which makes trade difficult when it rain. Only few of the markets have stalls or stores and activities are largely conducted under trees and in temporally structures. Due to the importance of the markets in the District's economy steps need to be taken to facilitate their development through the provision of adequate support infrastructure. Also trustworthy and qualified market revenue collectors need to be employed to ensure effective and efficient revenue mobilization