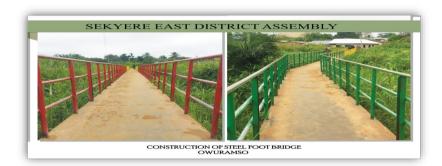

Sekyere East District Assembly

|                                                                                     | Pupil-Teacher Ratio                                                         | 2017   | 1:16      | 2018 | 1:14                                          | 2019 | 1:9                                           |
|-------------------------------------------------------------------------------------|-----------------------------------------------------------------------------|--------|-----------|------|-----------------------------------------------|------|-----------------------------------------------|
| Ensure free, equitable                                                              | Gross Enrolment Ratio                                                       | 2017   | 88.3%     | 2018 | 90.8%                                         | 2019 | 100%                                          |
| and quality education                                                               | Net Enrolment Rate                                                          | 2017   | 85.4%     | 2018 | 88.5%                                         | 2019 | 95.0%                                         |
| for all by 2030                                                                     | Pupil Core Textbooks                                                        | 2017   |           |      |                                               |      |                                               |
| •                                                                                   | Ratio (public)                                                              | 2027   | 1:1       | 2018 | 1:1                                           | 2019 | 1:1                                           |
|                                                                                     | Doctor: Population                                                          | 2017   | 1:10,421  | 2018 | 1:9.046                                       | 2019 | 1:5000                                        |
|                                                                                     | ratio                                                                       |        | 1110,121  |      | 1.5,0.0                                       |      | 1.5000                                        |
|                                                                                     | Nurse Population ratio                                                      | 2017   | 1:421     | 2018 | 1:271                                         | 2019 | 1:200                                         |
| Achieve universal health coverage,                                                  | Infant Mortality Rate per 1,000 live births                                 | 2017   |           | 2018 |                                               | 2019 |                                               |
| including financial risk<br>protection, access to<br>quality health-care<br>service | Maternal Mortality<br>Rate per 100,000 live<br>births                       | 2017   |           | 2018 |                                               | 2019 |                                               |
| SEI VICE                                                                            | Number of functional<br>CHPS Zones<br>established in<br>deprived areas      | 2017   | 7         | 2018 | 7                                             | 2019 | 7                                             |
| Achieve access to adequate and equitable Sanitation and hygiene                     | Number of dumpsites<br>and KVIP Disinfected<br>to kill Insect/<br>pathogens | 2017   | 84        | 2018 | 67                                            | 2019 | 130                                           |
|                                                                                     | Clean Up exercises<br>undertaken in the<br>various communities              | 2017   | 7         | 2018 | 4                                             | 2019 | 12                                            |
| Implement appropriate Social Protection                                             | Number of Disabled persons assisted                                         | 2017   | -         | 2018 | 44                                            | 2019 | 70                                            |
| System & measures                                                                   | Number of LEAP<br>Beneficiary<br>Households                                 | 2017   | 69        | 2018 | -                                             | 2019 | 257                                           |
| INFRASTRUCTURE                                                                      | MANAGEMENT AND                                                              | DEVE   | LOPMENT   | •    |                                               |      |                                               |
| Enhance inclusive urbanization &                                                    | Number of Planning schemes prepared, approved and operational               |        | Effiduase | 2018 | Mponua<br>Complete<br>portion of<br>Effiduase | 2019 | Prepare for<br>Asokore<br>Ntunkumso<br>Mponua |
| capacity for settlement planning                                                    | Number of permit processed                                                  | 201    | -         | 2018 | -                                             | 2019 | 500                                           |
|                                                                                     | Timely processing of permit                                                 | 201    | -         | 2018 | 180<br>working<br>days                        | 2019 | 90 working<br>days                            |
| Achieve universal and equitable access to water                                     | Number of Communitie<br>provided with Safe Wate<br>Systems                  |        | 17 4      | 2018 | -                                             | 2019 | 8                                             |
| Develop quality,<br>reliable, sustainable<br>and resilient                          | Number of Public<br>buildings repaired and<br>maintained                    | 201    |           | 2018 | 3                                             | 2019 | 4                                             |
| infrastructure                                                                      | Number of Communities provided with public toilets                          | es 201 | 17 5      | 2018 | -                                             | 2019 | 2                                             |

Sekyere East District Assembly

|                                                                      | Km of feeder roads<br>rehabilitated                                |           | 2017 |         | 2018 | 1       | 2019 | 3       |
|----------------------------------------------------------------------|--------------------------------------------------------------------|-----------|------|---------|------|---------|------|---------|
| ECONOMIC DEVEL                                                       |                                                                    |           |      |         |      |         |      |         |
|                                                                      | Number of farmers with                                             |           | 2017 | 10,100  | 2018 | 11,110  | 2019 | 12,221  |
| Improve production                                                   | Percentage redu<br>post-harvest los                                |           | 2017 | 32%     | 2018 | 28%     | 2019 | 20%     |
| efficiency and yield                                                 | Metric Tons                                                        | Maize:    | 2017 | 17,864  | 2018 | 11,110  | 2019 | 12,221  |
|                                                                      | (mt) Produced                                                      | Plantain: | 2017 | 22,113  | 2018 | 18,221  | 2019 | 18,768  |
|                                                                      | per hectare                                                        | Rice:     | 2017 | 420     | 2018 | 22,776  | 2019 | 23,915  |
|                                                                      | (Ha) Number                                                        | Cassava:  | 2017 | 122,642 | 2018 | 432     | 2019 | 454     |
|                                                                      | (000)                                                              | Cocoyam   | 2017 | 475     | 2018 | 128,774 | 2019 | 141,651 |
|                                                                      | Number of                                                          | Poultry:  | 2017 | 80,000  | 2018 | 1,485   | 2019 | 8,000   |
|                                                                      | heads                                                              | Sheep:    | 2017 | 20,000  | 2018 | 84,000  | 2019 | 88,200  |
|                                                                      |                                                                    | Goats:    | 2017 | 40,000  | 2018 | 20,600  | 2019 | 21,218  |
|                                                                      |                                                                    | Pigs:     | 2017 | 800     | 2018 | 41,200  | 2019 | 42,436  |
| Increase investment to<br>enhance agriculture<br>productive capacity | Organize farmers' Awards<br>Day celebration                        |           | 2017 | 1       | 2018 | 1       | 2019 | 1       |
| Increase the number of youth and adults                              | Number of won<br>provided with B<br>Development Se                 | Business  | 2017 | 200     | 2018 | 150     | 2019 | 300     |
| with relevant skills                                                 | Number of MSMEs trained in financial literacy program              |           | 2017 | 51      | 2018 | 22      | 2019 | 40      |
| Build capacity for<br>sports and recreational<br>development         |                                                                    |           | 2017 | -       | 2018 | -       | 2019 | 2       |
| ENVIRONMENTAL                                                        |                                                                    |           |      |         |      |         |      |         |
|                                                                      | Number of radio<br>shows disaster p                                | revention | 2017 | 5       | 2018 | 8       | 2019 | 25      |
| Reduce vulnerability to<br>climate-related events<br>and disasters   | Number of com<br>where anti-bush<br>campaigns has t<br>carried-out | fire      | 2017 | 30      | 2018 | -       | 2019 | 30      |
|                                                                      | Number of seed<br>planted                                          | llings    | 2017 | -       | 2018 | -       | 2019 | 1,000   |