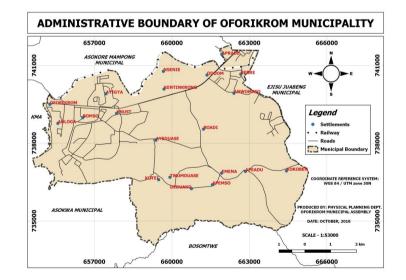

#### 1.1 Location and Size

The Municipality is located between Latitude 6.35°N and 6.40°S and Longitude 1.30°W and 1.35°E and elevated 250 to 300 meters above sea level. The Municipality shares boundaries with Ejisu Municipal Assembly to the East, Bosomtwe District Assembly to the South, Asokwa Municipal Assembly to the South West, Asokore Mampong Municipal Assembly to the North and Kumasi Metropolitan Assembly to the West.

It is approximately 270km north of the national capital, Accra. It has a surface area of approximately 4,978.47 hectares (49.78 kilometers square) which is about 0.0192 percent of the total land area of Ashanti Region. The following map shows the Municipality in the national context.