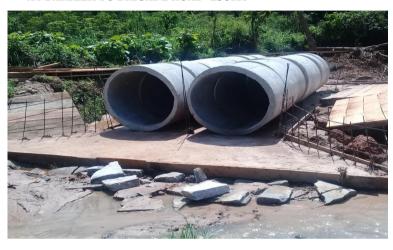

# 2. CONSTRUCTION OF 1NO. 1200MM DIAMETER DOUBLE CELL CULVERT AT BARRIER TO BRIGADE ROAD- EJURA

AND 1 NO. 1200MM DIAMETER SINGLE CELL CULVERT AT BARRIER TO BRIGADE ROAD- EJURA

Ejura-Sekyedumase Municipal Assembly