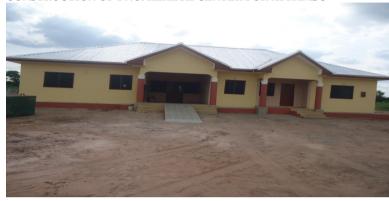

| Improved the organization of social and funeral events in the Municipality     | The construction of the<br>Sekyeumase<br>Community Center<br>completed                  | 2017 | Sekye<br>dumas<br>e 85%<br>compl<br>ete | 2018 | Sekyedu<br>mase<br>95%<br>complete | 2019 | 100%   |
|--------------------------------------------------------------------------------|-----------------------------------------------------------------------------------------|------|-----------------------------------------|------|------------------------------------|------|--------|
| Rural Electrification<br>Project Embarked on                                   | Increase access to electricity in the Municipality to 90%                               | 2017 | 80%                                     | 2018 | 85%                                | 2019 | 90%    |
| All major streets in<br>major communities<br>named and properties<br>addressed | Streets Naming and<br>Property Addressed<br>Project in the<br>Municipality<br>completed | 2017 | 70%                                     | 2018 | 80%                                | 2019 | 100%   |
| Elimination of schools under trees in the basic schools                        | Increase classroom accommodation for students                                           | 2017 | 43,543                                  | 2018 | 45,000                             | 2019 | 45,128 |
| Improved Health service delivery in the Municipality                           | Reduce new HIV prevalence rate                                                          | 2017 | 2.8                                     | 2018 | 2.0                                | 2019 | 1.8    |
| Food and Livestock production improved                                         | Increase food<br>production to 1100mt<br>per year                                       | 2017 | 800                                     | 2018 | 1,000                              | 2019 | 1,100  |
| Improved waste management and clean environment                                | Outbreak of contagious disease reduced to 0                                             | 2017 | 0                                       | 2018 | 0                                  | 2019 | 0      |
| Deforestation activities drastically reduced                                   | The activities of chain saw operators reduced                                           | 2017 | 75%                                     | 2018 | 75%                                | 2019 | 95%    |

# PROJECTS EXECUTED UNDER THE DISTRICT ASSEMBLIES COMMON FUND (DACF)

1. Completion of Community Resource Center at Sekyedumase

**Ejura-Sekyedumase Municipal Assembly** 

16

2. CONSTRUCTION OF 1 NO. HEALTH CENTER FOR AFRAMSO