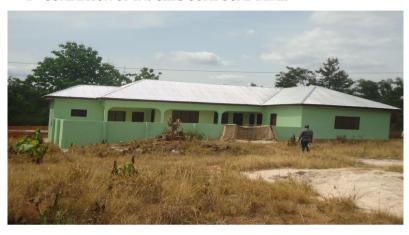

# PROJECTS EXECUTED UNDER THE DISTRICT ASSEMBLIES COMMON FUND (DACF)

1. Completion of Community Resource Center at Sekyedumase

**Ejura-Sekyedumase Municipal Assembly** 

16

2. CONSTRUCTION OF 1 NO. HEALTH CENTER FOR AFRAMSO