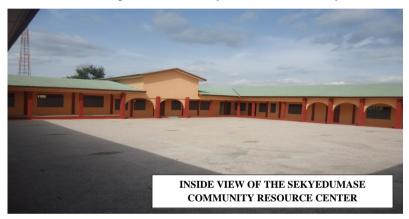

| Improved the organization of social and funeral events in the Municipality     | The construction of the<br>Sekyeumase<br>Community Center<br>completed                  | 2017 | Sekye<br>dumas<br>e 85%<br>compl<br>ete | 2018 | Sekyedu<br>mase<br>95%<br>complete | 2019 | 100%   |
|--------------------------------------------------------------------------------|-----------------------------------------------------------------------------------------|------|-----------------------------------------|------|------------------------------------|------|--------|
| Rural Electrification<br>Project Embarked on                                   | Increase access to electricity in the Municipality to 90%                               | 2017 | 80%                                     | 2018 | 85%                                | 2019 | 90%    |
| All major streets in<br>major communities<br>named and properties<br>addressed | Streets Naming and<br>Property Addressed<br>Project in the<br>Municipality<br>completed | 2017 | 70%                                     | 2018 | 80%                                | 2019 | 100%   |
| Elimination of schools under trees in the basic schools                        | Increase classroom accommodation for students                                           | 2017 | 43,543                                  | 2018 | 45,000                             | 2019 | 45,128 |
| Improved Health service delivery in the Municipality                           | Reduce new HIV prevalence rate                                                          | 2017 | 2.8                                     | 2018 | 2.0                                | 2019 | 1.8    |
| Food and Livestock production improved                                         | Increase food<br>production to 1100mt<br>per year                                       | 2017 | 800                                     | 2018 | 1,000                              | 2019 | 1,100  |
| Improved waste management and clean environment                                | Outbreak of contagious disease reduced to 0                                             | 2017 | 0                                       | 2018 | 0                                  | 2019 | 0      |
| Deforestation activities drastically reduced                                   | The activities of chain saw operators reduced                                           | 2017 | 75%                                     | 2018 | 75%                                | 2019 | 95%    |

# PROJECTS EXECUTED UNDER THE DISTRICT ASSEMBLIES COMMON FUND (DACF)

1. Completion of Community Resource Center at Sekyedumase

**Ejura-Sekyedumase Municipal Assembly** 

16

2. CONSTRUCTION OF 1 NO. HEALTH CENTER FOR AFRAMSO