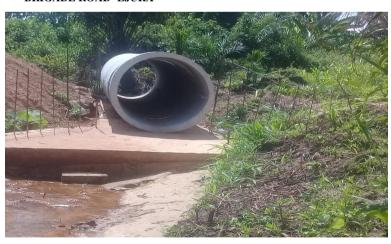

# 2. CONSTRUCTION OF 1NO. 1200MM DIAMETER DOUBLE CELL CULVERT AT BARRIER TO BRIGADE ROAD- EJURA

AND 1 NO. 1200MM DIAMETER SINGLE CELL CULVERT AT BARRIER TO BRIGADE ROAD- EJURA

Ejura-Sekyedumase Municipal Assembly