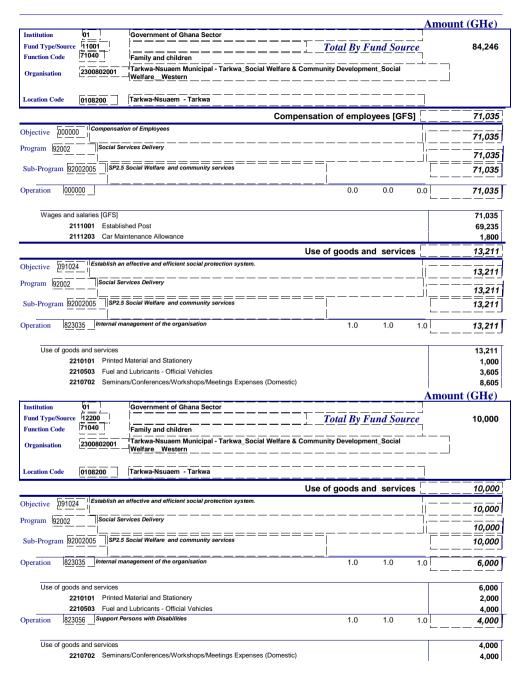

management                |                                       | 48,994            |
| Sub-Program 92003 | 3002 SP3.2 3   |                                          |                                       | 48,994            |
| Operation 000000  | 0              |                                          | 0.0 0.0 0                             | 0.0 <b>48,994</b> |
| Wages and sa      | alaries [GFS]  |                                          |                                       | 48,994            |
| 2111              | 1001 Establish | ed Post                                  |                                       | 48,994            |
|                   |                |                                          | Total Cost Centre                     | 48,994            |



|                                                                                 | I                            | Amount (GH¢) |
|---------------------------------------------------------------------------------|------------------------------|--------------|
| Institution 01 Government of Ghana Sector                                       |                              |              |
| Fund Type/Source 12603                                                          | Total By Fund Source         | 114,744      |
| Function Code 71040 Family and children                                         |                              |              |
| Organisation 2300802001 Tarkwa-Nsuaem Municipal - Tarkwa_Social Welfare & C     | Community Development_Social |              |
| Location Code 01