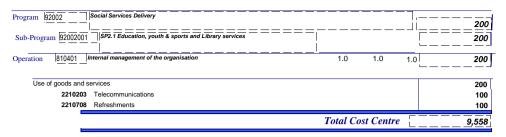

#### 4. Budget Sub-Programme Operations and Projects

The table lists the main Operations and projects to be undertaken by the sub-programme

| Operations                                         | Projects                                                                      |
|----------------------------------------------------|-------------------------------------------------------------------------------|
| Organize Municipal Education Annual<br>Review      | Construction of 6 unit classroom block<br>with office and store at Kuntunse   |
| Organize Sports and Culture Festivals.             | Construction of 6 unit classroom block<br>with office and store at Ga Odumase |
| Implement Best Teacher Award Scheme                | Construction of 2-storey 6 unit classroom<br>block at Amasaman                |
| Organize my first day at School                    | Provision of furniture and fittings                                           |
| Organize independence day Celebration              |                                                                               |
| Organize STME Clinics and Science Fair<br>Annually |                                                                               |
| Conduct Mock Examination                           |                                                                               |
| Undertake inspections and monitoring               |                                                                               |