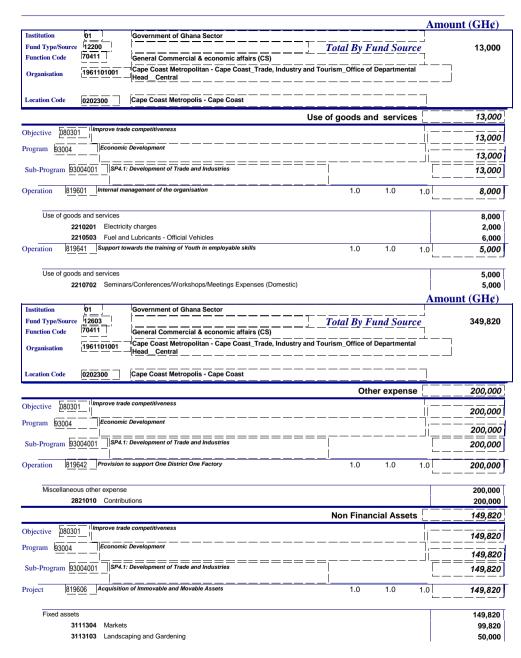

| ===,                      | ''====='='     |
| Sub-Program 930  | 02002   SP2.2  | Urban Roads management                                     |                           | 9,626          |
| Operation 8196   | 01 Internal ma | anagement of the organisation                              | 1.0 1.0 1                 | 0 <b>9,626</b> |
| Use of goods     | and services   |                                                            |                           | 9,626          |
| 22               | 10503 Fuel an  | d Lubricants - Official Vehicles                           |                           | 9,62           |
|                  |                |                                                            | Total Cost Centre         | 9,626          |



|                                                                                                           | Amou           | nt (GH¢)            |
|-----------------------------------------------------------------------------------------------------------|----------------|---------------------|
| Institution 01 Government of Ghana Sector Fund Type/Source 4009 Total By F                                | Fund Source    | 350,125             |
| Function Code 70411 General Commercial & economic affairs (CS)                                            | unu source     | 330,123             |
| Organisation                                                                                              | f Departmental |                     |
| Location Code 0202300 Cape Coast Metropolis - Cape