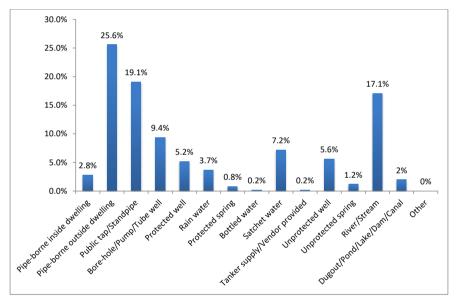

Water and Sanitation: Figure 8.2 shows the major sources of drinking water in the District. Pipe-borne outside dwelling (25.6%), public tap/standpipe (19.1%) and river/stream (17.1%) are the most widely-used sources of drinking water. Other important sources are borehole/pump/tube well (9.4%), sachet water (7.2%), unprotected well (5.6%) and dugout/pond/lake/dam/canal (2%). Bottled water, the status symbol of the middle and upper classes, is used by only 0.2% of households in the district.

Figure 8.2: Main sources of water for drinking

Source: Ghana Statistical Service, 2010 Population and Housing Census.

On the area of Sanitation, there are three widely-used bathing facilities in the District. The first is shared open bathing cubicle used by 7,350 households or 35.1 percent of households in the district, 54.4 percent in urban and 45.6 percent in rural areas. The second most important facility is used by 4,968 households and this is shared separate bathroom in the same house and constitutes 23.7 percent of households, 73.9 percent in urban and 26.1 percent in rural areas. The third most important bathing facility is own bathroom for exclusive use available for 3,171 households making up 13.5% of households in the district, 27.4 percent in urban and 72.6 percent in rural areas.