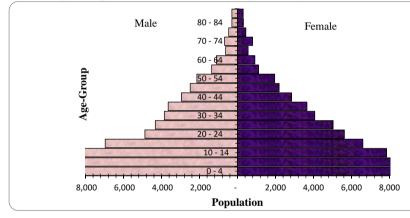

#### 1.2.1 Age and Sex structure

The age structure of the population of Ghana indicates a broad base that gradually tappers off with increasing age. The age structure of the Municipal population conforms to the national picture. The pyramid indicates a broad base which narrows at the apex as the population ages. The municipality has a youthful

population structure with a broad base consisting of large numbers of children and a conical top of a small number of elderly persons that is characteristic of a developing country. Figure 4 shows that a large new cohort is born every year as displayed at the bottom of the pyramid (ages 0-4 years). As cohorts age, they inevitably lose members either through death or migration or both. This is shown by the narrowing of the population pyramid as it peaks. The peaking of the population is clearly seen after age 54 years. Another feature of the municipal population pyramid is that females in the oldest age groups are relatively more than their male counterpart. There is, however, an exception in the age groups 70-74 years which has larger populations than those of their immediate younger group (65-69 years), for both males and females. A slightly broader base of the structure for the males is also visible indicating more males than females especially for the age group 10-14 years. The age sex pattern suggests that more females are living longer than males, particularly at the older ages.

#### Figure 1: Population pyramid of Asunafo North Municipal Assembly

Source: Ghana Statistical Service, 2010 Population and Housing Census