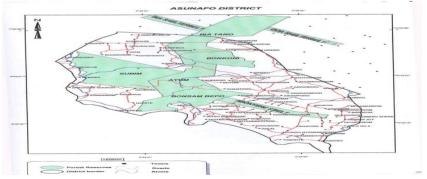

The Municipality has some forest reserves maintained as thick forest area. There are five (5) main forest reserves covering about 577.85km<sup>2</sup> square kilometers (see Table 18 and Figure 3 below). The main challenges to the sustenance of the forest are bushfires and uncontrolled operations of timber firms and chainsaw operators.

#### Figure 3: Map of the forest reserves in the Municipality