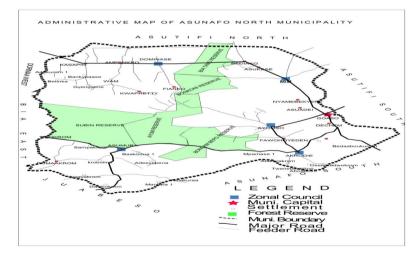

#### 1.3.4.1 Location and size

Asunafo North Municipality is located in the south-western part of the Brong Ahafo Region. It lies within Latitudes  $6^0 48'$  N and  $7^0 00'$  and Longitudes  $2^0 31'$ W. It covers a total land area of 1,411.97km<sup>2</sup> which represents about 3.52% of the Brong Ahafo Regional land size of 40,094.56km<sup>2</sup> whiles about 40.93% of the land size is covered by tropical evergreen forest while the remaining 59.07% is available for agriculture, human settlement and other economic activities. It shares boundaries with six (6) sister Districts namely Dormaa West to north-west, Asutifi North to the north, Asutifi South to the east and Asunafo South District to south-east, all in the Brong Ahafo Region and Bia East District to the west and Juabeso District to southwest, all in the Western Region. Figures 1 and 2 show the map of the Districts in the national, regional context).

#### Figure 2: Administrative Map of Asunafo North Municipality