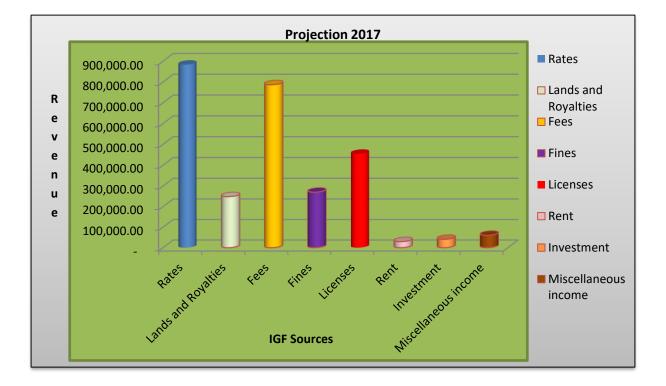

The table below shows IGF performance for 2016 and projections for 2017 and indicative budget for 2018.

|                        |              |              | Projection   | Projection   | Projection   |
|------------------------|--------------|--------------|--------------|--------------|--------------|
| Revenue Item           | Budget 2016  | Actual 2016  | 2017         | 2018         | 2019         |
| Rates                  | 889,200.00   | 745,238.69   | 883,700.00   | 927,885.00   | 974,279.25   |
| Lands and<br>Royalties | 280,241.00   | 259,255.24   | 248,400.00   | 260,820.00   | 273,861.00   |
| Fees                   | 778,150.00   | 760,753.50   | 786,850.00   | 826,192.50   | 867,502.13   |
| rees                   | 778,130.00   | 700,755.50   | 780,830.00   | 820,192.30   | 807,302.13   |
| Fines                  | 241,850.00   | 387,690.00   | 270,400.00   | 283,920.00   | 298,116.00   |
| Licenses               | 325,755.00   | 323,368.00   | 455,464.00   | 478,237.20   | 502,149.06   |
| Rent                   | 20,200.00    | 11,416.35    | 29,440.00    | 30,912.00    | 32,457.60    |
| Investment             |              |              | 40,500.00    | 42,525.00    | 44,651.25    |
| Miscellaneous          |              |              |              |              |              |
| income                 | 36,604.00    | 21,210.24    | 60,000.00    | 63,000.00    | 66,150.00    |
| Total                  | 2,572,000.00 | 2,508,932.02 | 2,774,754.00 | 2,913,491.70 | 3,059,166.29 |

### IGF Revenue performance and Projections

Total projected IGF for 2017 is **GH¢2,774,754.00**, an increase of about **8%** over 2016 projection. Rates is expected to generate the highest revenue with projected amount **GH¢883,700.00** which represents about **32%** of the total projected IGF revenue for 2017. Revenue from Fees is expected generate about **GH¢ 786,850.00**, contributing **29%** to the total projected revenue. The Assembly has introduced Investment as additional revenue source and it has been projected to generate GH¢40,500.00. Revenue from Licences has been increased from GH¢325,755.00 to GH¢455,464.00 representing an increase of about 40% over the 2016 figure.

The chart below indicates the IGF sources and their contribution in absolute terms to the total projected Internally Generated Revenue.

#### Fig: Projected IGF for 2016