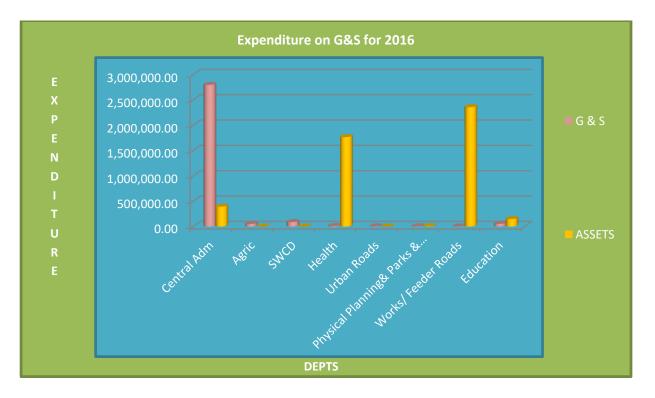

#### 6.5 Details of Expenditure From 2016 Composite Budget by Deaprtments

Analysis was also performed on the estimated and actual expenditure per department for both schedule I and II departments of the Assembly. The table below indicated the expenditures on the various department of the Assembly.

|                                      | COMPENSATION |              |    | GOOD           | S & SERVICE  | S   | ASSETS         |                |    |
|--------------------------------------|--------------|--------------|----|----------------|--------------|-----|----------------|----------------|----|
| Department                           | Budget 2016  | Actual 2016  | %  | Budget<br>2016 | Actual 2016  | %   | Budget<br>2016 | Actual<br>2016 | %  |
| Central Adm                          | 2,574,463    | 1,902,302.50 | 54 | 5,231,598      | 2,798,683.90 | 54  | 900,140        | 394,585        | 44 |
| Agric                                | 623,752      | 462,295.05   | 13 | 75,763         | 52,506       | 7   | -              | -              | -  |
| SWCD                                 | 179,810      | 142,244.63   | 4  | 77,579         | 90,118       | 117 | -              | -              | -  |
| Health                               | 788,113      | 604,539.68   | 17 | 25,259         | 12,000       | 48  | 1,843,006      | 1,767,761      | 96 |
| Urban Roads                          | 86,675       | 71,122.32    | 2  | 16,172         | 5,413        | 34  | -              | -              | -  |
| Physical Planning&<br>Parks & Garden | 105,559      | 106,683.48   |    | 13,000         | 5,538        | 43  | 313,417        | 7,649          | 3  |
| Works/ Feeder<br>Roads               | 435,546      | 320,050.42   | 9  | 8,264          | 3,695        | 45  | 2,942,016      | 2,359,668      | 81 |
| Education                            | -            | -            | -  | 61,038         | 53,595       | 45  | 360,000        | 148,577        | 42 |
| Disaster/ Nadmo                      | _            | -            | -  | 42,000         | -            | -   | -              | -              | -  |
| Grand Total                          | 4,793,980    | 3,609,238    | 76 | 5,550,673      | 3,237,793    | 59  | 6,358,579      | 4,678,240      | 74 |

A total amount of  $GH \notin 5,095,571.40$  was expended on Central Administration. This amount comprises  $GH \notin 1,902,302.50$  for compensation,  $GH \notin 2,798,683.90$  for Goods and Services and  $GH \notin 394,585.00$  for Assets. The total expenditure on Central Administration accounted for about 45% of the total expenditure in 2016. Total expenditure on Agric department was  $GH \notin 514,801.05$ . Actual expenditure on Goods and Services for Agric department for 2016 was only  $GH \notin 52,506.00$  representing 2.7% of the total expenditure for the department, whiles compensation during the same period formed 90% of expenditure. The implication was that the department could not get the need resources to undertake its routine activities during the year. This reflects the decline in agriculture sector at the national level. Works department received the highest expenditure on assets with total amount of  $GH \notin 2,359,668.00$ followed by Health department with an amount of  $GH \notin 1,767.761.00$ .

The graphs below depicts the above analysis.

Total expenditure on Goods and Services was about **GH¢3,237,793** which represent about **28%** of the total expenditure for the year.

A total amount of **GH¢4,678,240** was expended on Assets. The amount constitute about 41% ot the total expenditure.