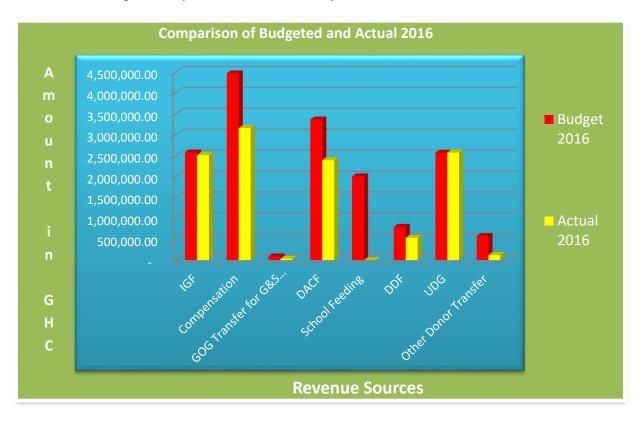

| Revenue<br>Item                                 | Budget 2014   | Actual 2014  | Budget 2015   | Actual 2015   | Budget 2016   | Actual 2016   | %<br>Perf |
|-------------------------------------------------|---------------|--------------|---------------|---------------|---------------|---------------|-----------|
| IGF                                             | 1,741,204.00  | 1,593,499.37 | 2,519,544.00  | 2,003,103.85  | 2,572,000.00  | 2,508,932.02  | 97.55     |
| Compensation<br>GOG Transfer                    | 1,002,908.00  | 2,989,006.83 | 4,167,750.18  | 3,240,800.52  | 4,461,322.00  | 3,156,996.98  | 70.76     |
| for G&S<br>Decentralised<br>Dept<br>GOG tranfer | 466,414.00    | 94,230.00    | 1,075,512.00  | 64,090.00     | 85,975.00     | 33,836.00     | 39.36     |
| for Assets<br>Decentralised<br>Dept             | 946,261.00    | _            | _             | -             | _             | _             |           |
| DACF                                            | 2,890,570.00  | 839,955.54   | 2,941,596.09  | 1,983,591.58  | 3,357,465.00  | 2,389,388.06  | 71.17     |
| School<br>Feeding                               | 2,000,000.00  | 1,159,712.60 | 2,000,000.00  | 588,013.50    | 2,000,000.00  | -             | -         |
| DDF                                             | 960,000.00    | 482,327.57   | 924,919.53    | 340,944.00    | 792,689.00    | 533,314.00    | 67.28     |
| UDG                                             | 2,400,000.00  | 1,355,252.69 | 1,903,200.00  | 1,749,597.20  | 2,566,221.49  | 2,567,347.92  | 100.04    |
| Other Donor<br>Transfer                         | 600,000.00    | 558,978.58   | 812,184.00    | 387,648.83    | 575,508.20    | 119,794.40    | 20.82     |
| TOTAL                                           | 13,007,357.00 | 9,072,963.18 | 16,344,705.80 | 10,357,789.48 | 16,411,180.69 | 11,309,609.38 | 68.91     |

During the period under review ie, January to December 2016, the District Assembly received a total revenue of  $GH\notin11,309,609.38$  which represents about 68.91% of the total revised revenue of  $GH\notin16,411,180.69$  for the year. However, by the close of 2014 and 2015, total revenue accrued to the Assembly were  $GH\notin9,072,963.18$  and  $GH\notin10,357,789.48$  representing 67% and 63.4% of the approved revenue respectively. It can be concluded from the above analysis that revenue accrued to the Assembly in 2016 was 10% above that of the 2015 figure.

Internally Generated Revenue mobilized from January to December 2016 stood at **GH¢2,508,932.02** representing **97.55%** of the projected revenue for the year. The GoG releases for Goods and Services for the decentralize departments for the period was **GH¢33,836.00** which constitute only **39.36** of the approved amount for 2016.

DACF received during the period amounted to **GH¢2,389,388.06** which accounted for about **71.17 %** of the total projected DACF amount of **GH¢3,357,465.00**. The Assembly for the last three years has achieved significant improvement in the release of DACF from **29%** in 2014 to **67%** in 2015 and **71.2%** in 2016.

The charts below pictorially shows the above analysis

Releases for compensation of employees accounted for 27.9% of the total revenue for the year. Internally Generated Revenue contribution to total revenue for 2016 constituted about 22%. GOG transfer for decentralized departments to cater for expenditures under Goods and Services accounted only 0.29% of the total revenue for the year.

DDF and UDG which are performance based grants from Development Partners contributed about 28% of the total revenue for the period under review. It is however surprising to know that other development partners support to the Assembly was only 1.05% of the total revenue.

The implication of the above analysis is that the Assembly cannot continue to rely on external sources of funding to under its development programmes and projects. The Assembly has great potential to generate its own revenue to finance its development. There is therefore the need for the Assembly to put in place pragmatic revenue mobilization and utilization strategy to maximize its internally generated revenue potential to cater for the expected shortfall in the release of Development Partners support.

# The chart below depicts percentage contribution of revenue sources to the total revenue in 2016