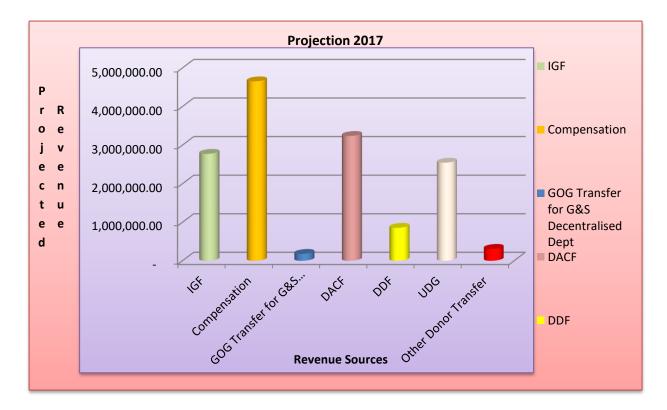

#### All Revenue Sources

The table below shows all revenue sources available to the Assembly, their performance for 2016 and the estimated amount for 2017, 2018 and 2019 respectively

Table:

| Revenue Item                                     | Budget 2016   | Actual 2016   | Projection<br>2017 | Projection<br>2018 | Projection<br>2019 |
|--------------------------------------------------|---------------|---------------|--------------------|--------------------|--------------------|
| IGF                                              | 2,572,000.00  | 2,508,932.02  | 2,774,754.00       | 2,913,491.70       | 3,059,166.29       |
| Compensation                                     | 4,461,322.00  | 3,156,996.98  | 4,652,803.04       | 4,885,443.19       | 5,129,715.35       |
| GOG Transfer<br>for G&S<br>Decentralised<br>Dept | 85,975.00     | 33,836.00     | 179,930.38         | 188,926.90         | 198,373.24         |
| DACF                                             | 3,357,465.00  | 2,389,388.06  | 3,238,803.75       | 3,400,743.94       | 3,570,781.13       |
| School Feeding                                   | 2,000,000.00  | -             | -                  | -                  | -                  |
| DDF                                              | 792,689.00    | 533,314.00    | 856,309.27         | 899,124.73         | 944,080.97         |
| UDG                                              | 2,566,221.49  | 2,567,347.92  | 2,545,745.00       | 2,673,032.25       | 2,806,683.86       |
| Other Donor<br>Transfer                          | 575,508.20    | 119,794.40    | 310,763.19         | 326,301.35         | 342,616.42         |
| Total                                            | 16,411,180.69 | 11,309,609.38 | 14,559,108.63      | 15,287,064.06      | 16,051,417.26      |

Total Projected Revenue for 2017 is  $GH \notin 14,559,108.63$ , which is less 6% below last year approved revenue budget of  $GH \notin 15,580,384.69$ . The reduction is as a result of expected shortfall in the release of DACF allocation and School Feeding Funding which are not routed through the Assembly again.

Internally Generated Revenue share of the total projected revenue for 2017 is about 19% as compared to 16% in 2016. Central Government transfer for decentralized departments to undertake goods and services activities has been increased from GH¢85,975.00 in 2016 to GH¢179,930.38, representing a percentage increase of about 48%..

DACF estimated contribution to total projected revenue for 2017 is about 22%.

Donor inflows including DDF and UDG are expected to contribute 26 the total projected revenue for 2017 as compared 24% in 2016...

The charts below pictorially explain the table and the analysis above.