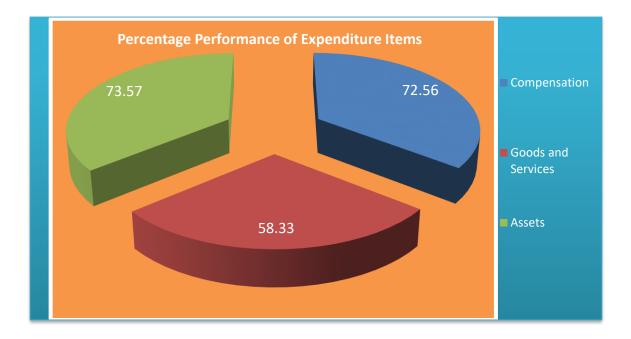

#### **Composite Expenditure Performance**

From the above table it can be deduced that total expenditure as at December 2016 stood at **GH**¢ **11,525,263.00** which represents about **68.26 %** of the total approved expenditure for the year. Compensation achieved **72.5%** of the approved expenditure whiles Goods and Services and Asset accounted for **58.3%** and **73.5%** respectively of the total approved expenditure in 2016. In 2015, total expenditure was about 65% of the approved figure for the year. in the same way, actual expenditure as against total approved expenditure for 2014 was **69%**.