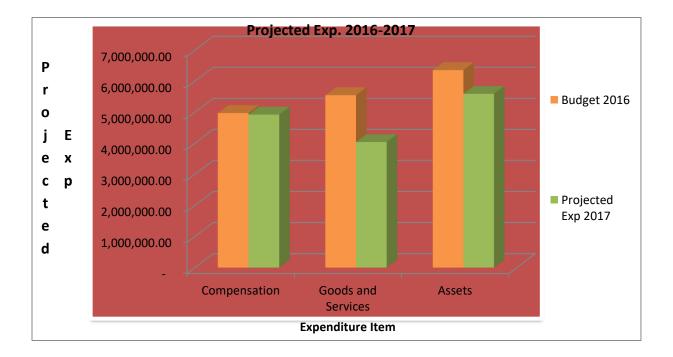

#### **Expenditure Projection (2017-2019)**

Total Projected expenditure under the three main expenditure items for 2017 amounts to **GH¢14,559,108.00**. Compensation constitutes 34% whiles Goods and Services and Assets forms about 28% and 49% of the total projected expenditure.

| Exp. Item          | Budget 2016   | Actual 2016   | Projection<br>2017 | Projection<br>2018 | Projection<br>2019 |
|--------------------|---------------|---------------|--------------------|--------------------|--------------------|
| Compensation       | 4,973,980.00  | 3,609,238.00  | 4,924,638.00       | 4,885,443.19       | 5,129,715.35       |
| Goods and Services | 5,550,673.00  | 3,237,793.00  | 4,040,149.00       | 4,160,648.35       | 4,368,680.76       |
| Assets             | 6,358,579.00  | 4,678,232.00  | 5,594,321.00       | 6,240,972.52       | 6,553,021.15       |
| Total              | 16,883,232.00 | 11,525,263.00 | 14,559,108.00      | 15,287,064.06      | 16,051,417.26      |

#### **Expenditure Projection 2017-2019**

The above picture is different from the national analysis where compensation accounted about 90% of the total projected expenditure. The above analysis is presented pictorially below