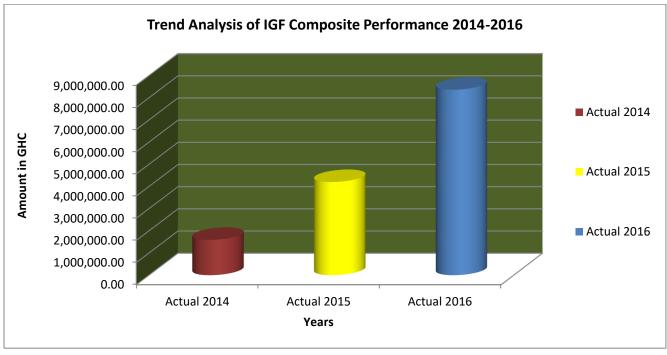

We will therefore urge this Assembly to take up monitoring of revenue very seriously in order to improve on Assembly's IGF mobilization.

The charts below indicates IGF performance over the last three years from 2014 - 2016.

During the period under review ie, January to December 2016, the District Assembly received a total revenue of  $GH\notin11,309,609.38$  which represents about 68.91% of the total revised revenue of  $GH\notin16,411,180.69$  for the year. However, by the close of 2014 and 2015, total revenue accrued to the Assembly were  $GH\notin9,072,963.18$  and  $GH\notin10,357,789.48$  representing 67% and 63.4% of the approved revenue respectively. It can be concluded from the above analysis that revenue accrued to the Assembly in 2016 was 10% above that of the 2015 figure.