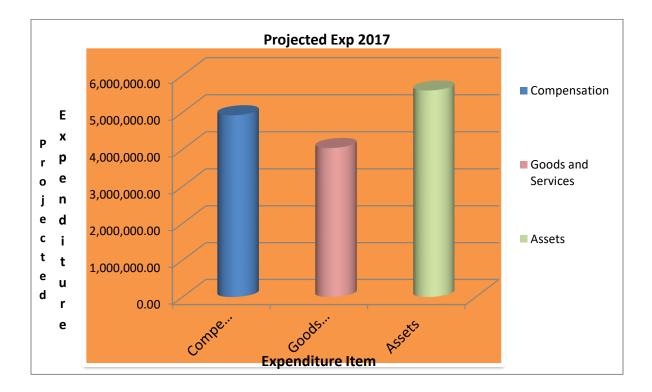

#### **Expenditure Projection (2017-2019)**

Total Projected expenditure under the three main expenditure items for 2017 amounts to **GH¢14,559,108.00**. Compensation constitutes 34% whiles Goods and Services and Assets forms about 28% and 49% of the total projected expenditure.

| Exp. Item          | Budget 2016   | Actual 2016   | Projection<br>2017 | Projection<br>2018 | Projection<br>2019 |
|--------------------|---------------|---------------|--------------------|--------------------|--------------------|
| Compensation       | 4,973,980.00  | 3,609,238.00  | 4,924,638.00       | 4,885,443.19       | 5,129,715.35       |
| Goods and Services | 5,550,673.00  | 3,237,793.00  | 4,040,149.00       | 4,160,648.35       | 4,368,680.76       |
| Assets             | 6,358,579.00  | 4,678,232.00  | 5,594,321.00       | 6,240,972.52       | 6,553,021.15       |
| Total              | 16,883,232.00 | 11,525,263.00 | 14,559,108.00      | 15,287,064.06      | 16,051,417.26      |

#### **Expenditure Projection 2017-2019**

The above picture is different from the national analysis where compensation accounted about 90% of the total projected expenditure. The above analysis is presented pictorially below