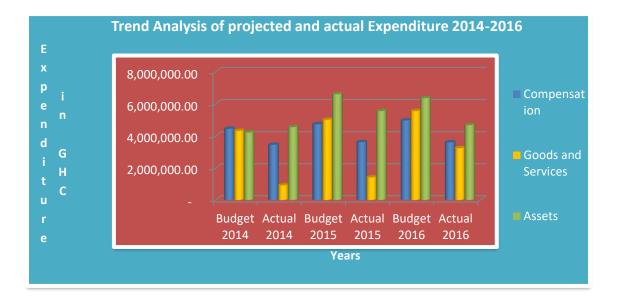

#### **Composite Expenditure Performance**

From the above table it can be deduced that total expenditure as at December 2016 stood at **GH**¢ **11,525,263.00** which represents about **68.26 %** of the total approved expenditure for the year. Compensation achieved **72.5%** of the approved expenditure whiles Goods and Services and Asset accounted for **58.3%** and **73.5%** respectively of the total approved expenditure in 2016. In 2015, total expenditure was about 65% of the approved figure for the year. in the same way, actual expenditure as against total approved expenditure for 2014 was **69%**.

The charts below illustrate the above analysis.

The analysis also shows that expenditure on Assets over the three year period has been the highest as compared to Goods and Services and Compensation. This trend is quite different from the national trend during the same period. Figures from the National Budgets from 2014 to 2016 indicate that expenditure on Compensation was the highest during these periods.