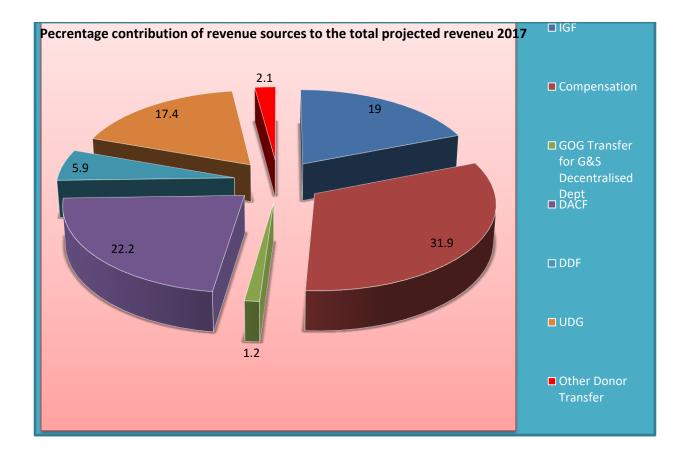

Internally Generated Revenue share of the total projected revenue for 2017 is about 19% as compared to 16% in 2016. Central Government transfer for decentralized departments to undertake goods and services activities has been increased from GH¢85,975.00 in 2016 to GH¢179,930.38, representing a percentage increase of about 48%..

DACF estimated contribution to total projected revenue for 2017 is about 22%.

Donor inflows including DDF and UDG are expected to contribute 26 the total projected revenue for 2017 as compared 24% in 2016...

The charts below pictorially explain the table and the analysis above.