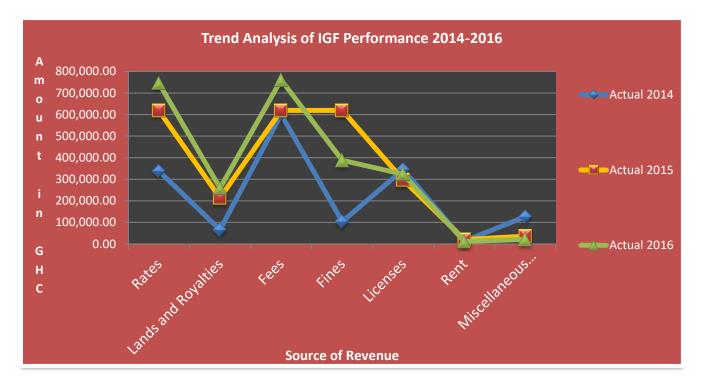

The table below depicts the trend analysis of budgeted and actual IGF from 2014.- 2016

Total approved IGF for 2016 financial year was **GH¢2,572,000.00** However as the end of the year, the Assembly had been able to generate **GH¢2,508,932.02** which represents about **97.55%** of the total approved IGF for 2016. Revenue from fines exceeded its target by over **60%**. This was basically as a result of revenue from lorry park fines which exceeded its targeted revenue by **90%**. Rent is the only IGF source which has been performing least over the last three years. The Assembly should therefore step up its efforts in collecting rent from Assembly quarters and other Assembly Buildings.

Even though revenue from rates has been increasing over the years, it is believed that the Assembly could perform better especially on property rates collection. It is recommended that pragmatic efforts should be put in place to improve collection of property rate in the municipality.

Over the last three years, Fees component of the IGF was the highest contributor to the total IGF revenue. It contributed 37.69%, 25.56% and 30.33% in 2014, 2015 and 2016 respectively. Comparatively revenue from fees has seen some declines from 2014 to 2016. This could be attributed to inadequate supervision of revenue collection at the main Techiman Market.

We will therefore urge this Assembly to take up monitoring of revenue very seriously in order to improve on Assembly's IGF mobilization.

The charts below indicates IGF performance over the last three years from 2014 - 2016.