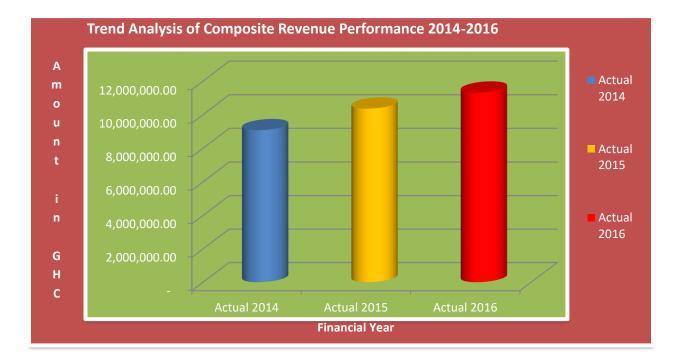

During the period under review ie, January to December 2016, the District Assembly received a total revenue of  $GH\notin11,309,609.38$  which represents about 68.91% of the total revised revenue of  $GH\notin16,411,180.69$  for the year. However, by the close of 2014 and 2015, total revenue accrued to the Assembly were  $GH\notin9,072,963.18$  and  $GH\notin10,357,789.48$  representing 67% and 63.4% of the approved revenue respectively. It can be concluded from the above analysis that revenue accrued to the Assembly in 2016 was 10% above that of the 2015 figure.

The charts below pictorially shows the above analysis

Releases for compensation of employees accounted for 27.9% of the total revenue for the year. Internally Generated Revenue contribution to total revenue for 2016 constituted about 22%. GOG transfer for decentralized departments to cater for expenditures under Goods and Services accounted only 0.29% of the total revenue for the year.