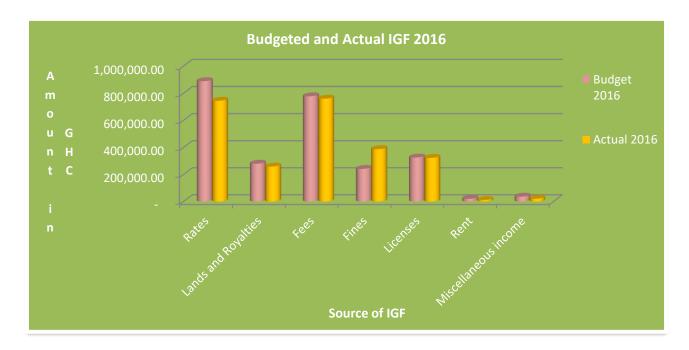

#### 6.2 Internally Generated Revenue

The internally generated revenue has seven (7) main sources namely Rates, Lands and Royalties, Fee, Fines, Licenses, Rent and Miscellaneous Income.

|             | Budget    |              | Budget    |              |              |              |        |
|-------------|-----------|--------------|-----------|--------------|--------------|--------------|--------|
| IGF Source  | 2014      | Actual 2014  | 2015      | Actual 2015  | Budget 2016  | Actual 2016  | % Perf |
|             |           |              |           |              |              |              |        |
| Rates       | 387,000   | 338,356.21   | 807,010   | 618192.28    | 889,200.00   | 745,238.69   | 83.81  |
| Lands and   |           |              |           |              |              |              |        |
| Royalties   | 257,954   | 66,015       | 367,500   | 213,497      | 280,241.00   | 259,255.24   | 92.52  |
| Fees        | 671,440   | 600,541.95   | 753,890   | 619,296      | 778,150.00   | 760,753.50   | 97.77  |
| 1005        | 071,440   | 000,541.95   | 755,670   | 019,290      | 770,150.00   | 700,755.50   | 71.11  |
| Fines       | 68,800    | 103,837      | 107,400   | 619,296      | 241,850.00   | 387,690.00   | 160.31 |
| Licenses    | 299,390   | 344,934.44   | 394,770   | 296,810.80   | 325,755.00   | 323,368.00   | 99.27  |
| Rent        | 22,620    | 13,348.04    | 54,960    | 20,512.82    | 20,200.00    | 11,416.35    | 56.52  |
|             |           |              |           |              |              |              |        |
| Misc Income | 34,000    | 126,466.73   | 34,014    | 36,129.75    | 36,604.00    | 21,210.24    | 57.95  |
| Total       | 1,741,204 | 1,593,499.37 | 2,519,544 | 2,423,734.65 | 2,572,000.00 | 2,508,932.02 | 97.55  |

The table below depicts the trend analysis of budgeted and actual IGF from 2014.- 2016

Total approved IGF for 2016 financial year was **GH¢2,572,000.00** However as the end of the year, the Assembly had been able to generate **GH¢2,508,932.02** which represents about **97.55%** of the total approved IGF for 2016. Revenue from fines exceeded its target by over **60%**. This was basically as a result of revenue from lorry park fines which exceeded its targeted revenue by **90%**. Rent is the only IGF source which has been performing least over the last three years. The Assembly should therefore step up its efforts in collecting rent from Assembly quarters and other Assembly Buildings.

Even though revenue from rates has been increasing over the years, it is believed that the Assembly could perform better especially on property rates collection. It is recommended that pragmatic efforts should be put in place to improve collection of property rate in the municipality.

Over the last three years, Fees component of the IGF was the highest contributor to the total IGF revenue. It contributed 37.69%, 25.56% and 30.33% in 2014, 2015 and 2016 respectively. Comparatively revenue from fees has seen some declines from 2014 to 2016. This could be attributed to inadequate supervision of revenue collection at the main Techiman Market.

We will therefore urge this Assembly to take up monitoring of revenue very seriously in order to improve on Assembly's IGF mobilization.

The charts below indicates IGF performance over the last three years from 2014 - 2016.