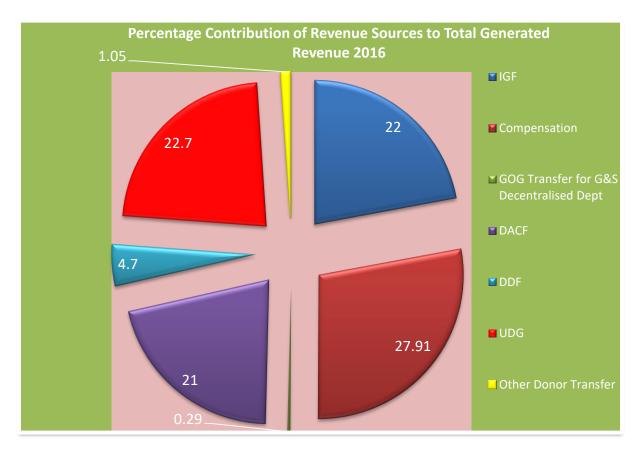

The charts below pictorially shows the above analysis

Releases for compensation of employees accounted for 27.9% of the total revenue for the year. Internally Generated Revenue contribution to total revenue for 2016 constituted about 22%. GOG transfer for decentralized departments to cater for expenditures under Goods and Services accounted only 0.29% of the total revenue for the year.

DDF and UDG which are performance based grants from Development Partners contributed about 28% of the total revenue for the period under review. It is however surprising to know that other development partners support to the Assembly was only 1.05% of the total revenue.

# The chart below depicts percentage contribution of revenue sources to the total revenue in 2016