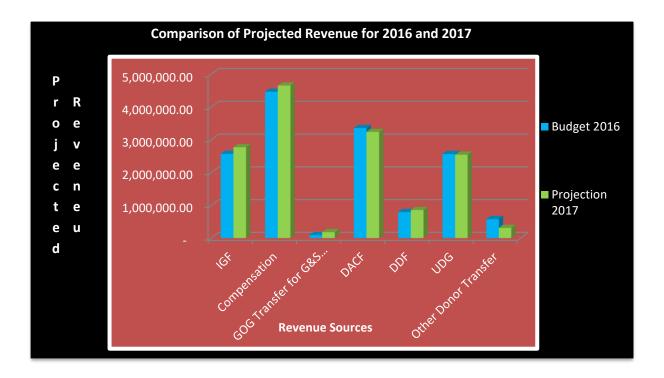

#### All Revenue Sources

The table below shows all revenue sources available to the Assembly, their performance for 2016 and the estimated amount for 2017, 2018 and 2019 respectively

Table:

| Revenue Item                                     | Budget 2016   | Actual 2016   | Projection<br>2017 | Projection<br>2018 | Projection<br>2019 |
|--------------------------------------------------|---------------|---------------|--------------------|--------------------|--------------------|
| IGF                                              | 2,572,000.00  | 2,508,932.02  | 2,774,754.00       | 2,913,491.70       | 3,059,166.29       |
| Compensation                                     | 4,461,322.00  | 3,156,996.98  | 4,652,803.04       | 4,885,443.19       | 5,129,715.35       |
| GOG Transfer<br>for G&S<br>Decentralised<br>Dept | 85,975.00     | 33,836.00     | 179,930.38         | 188,926.90         | 198,373.24         |
| DACF                                             | 3,357,465.00  | 2,389,388.06  | 3,238,803.75       | 3,400,743.94       | 3,570,781.13       |
| School Feeding                                   | 2,000,000.00  | -             | -                  | -                  | -                  |
| DDF                                              | 792,689.00    | 533,314.00    | 856,309.27         | 899,124.73         | 944,080.97         |
| UDG                                              | 2,566,221.49  | 2,567,347.92  | 2,545,745.00       | 2,673,032.25       | 2,806,683.86       |
| Other Donor<br>Transfer                          | 575,508.20    | 119,794.40    | 310,763.19         | 326,301.35         | 342,616.42         |
| Total                                            | 16,411,180.69 | 11,309,609.38 | 14,559,108.63      | 15,287,064.06      | 16,051,417.26      |

Total Projected Revenue for 2017 is  $GH \notin 14,559,108.63$ , which is less 6% below last year approved revenue budget of  $GH \notin 15,580,384.69$ . The reduction is as a result of expected shortfall in the release of DACF allocation and School Feeding Funding which are not routed through the Assembly again.

Internally Generated Revenue share of the total projected revenue for 2017 is about 19% as compared to 16% in 2016. Central Government transfer for decentralized departments to undertake goods and services activities has been increased from GH¢85,975.00 in 2016 to GH¢179,930.38, representing a percentage increase of about 48%..

DACF estimated contribution to total projected revenue for 2017 is about 22%.

Donor inflows including DDF and UDG are expected to contribute 26 the total projected revenue for 2017 as compared 24% in 2016...

The charts below pictorially explain the table and the analysis above.