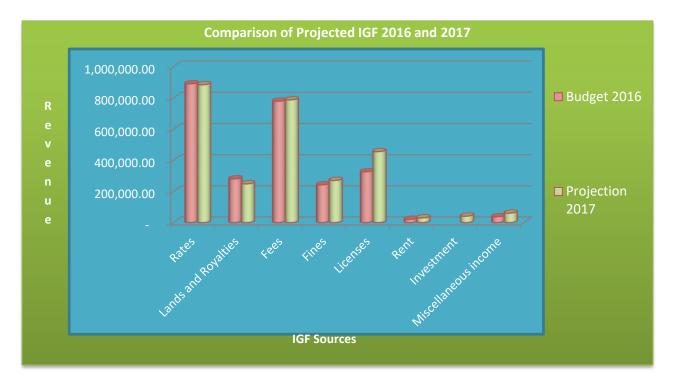

The table below shows IGF performance for 2016 and projections for 2017 and indicative budget for 2018.

|                        |              |              | Projection   | Projection   | Projection   |
|------------------------|--------------|--------------|--------------|--------------|--------------|
| Revenue Item           | Budget 2016  | Actual 2016  | 2017         | 2018         | 2019         |
| Rates                  | 889,200.00   | 745,238.69   | 883,700.00   | 927,885.00   | 974,279.25   |
| Lands and<br>Royalties | 280,241.00   | 259,255.24   | 248,400.00   | 260,820.00   | 273,861.00   |
| Fees                   | 778,150.00   | 760,753.50   | 786,850.00   | 826,192.50   | 867,502.13   |
| rees                   | 778,130.00   | 700,755.50   | 780,830.00   | 820,192.30   | 807,302.13   |
| Fines                  | 241,850.00   | 387,690.00   | 270,400.00   | 283,920.00   | 298,116.00   |
| Licenses               | 325,755.00   | 323,368.00   | 455,464.00   | 478,237.20   | 502,149.06   |
| Rent                   | 20,200.00    | 11,416.35    | 29,440.00    | 30,912.00    | 32,457.60    |
| Investment             |              |              | 40,500.00    | 42,525.00    | 44,651.25    |
| Miscellaneous          |              |              |              |              |              |
| income                 | 36,604.00    | 21,210.24    | 60,000.00    | 63,000.00    | 66,150.00    |
| Total                  | 2,572,000.00 | 2,508,932.02 | 2,774,754.00 | 2,913,491.70 | 3,059,166.29 |

#### Comparison of Projected IGF Revenue for 2015 and 2016