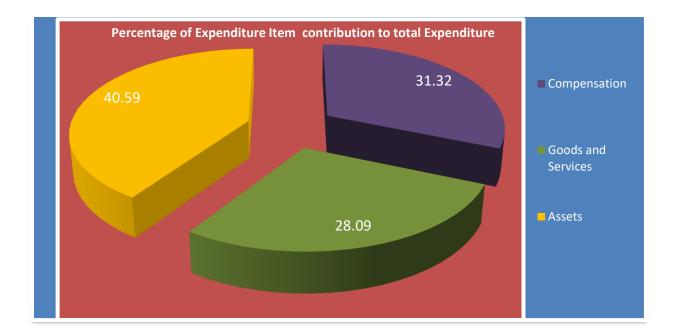

A total amount of  $GH \notin 5,095,571.40$  was expended on Central Administration. This amount comprises  $GH \notin 1,902,302.50$  for compensation,  $GH \notin 2,798,683.90$  for Goods and Services and  $GH \notin 394,585.00$  for Assets. The total expenditure on Central Administration accounted for about 45% of the total expenditure in 2016. Total expenditure on Agric department was  $GH \notin 514,801.05$ . Actual expenditure on Goods and Services for Agric department for 2016 was only  $GH \notin 52,506.00$  representing 2.7% of the total expenditure for the department, whiles compensation during the same period formed 90% of expenditure. The implication was that the department could not get the need resources to undertake its routine activities during the year. This reflects the decline in agriculture sector at the national level. Works department received the highest expenditure on assets with total amount of  $GH \notin 2,359,668.00$ followed by Health department with an amount of  $GH \notin 1,767.761.00$ .

The graphs below depicts the above analysis.

Total expenditure on Goods and Services was about **GH¢3,237,793** which represent about **28%** of the total expenditure for the year.

A total amount of **GH¢4,678,240** was expended on Assets. The amount constitute about 41% ot the total expenditure.