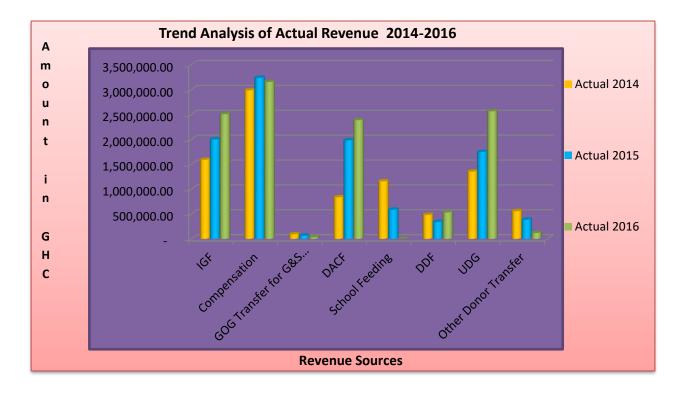

We will therefore urge this Assembly to take up monitoring of revenue very seriously in order to improve on Assembly's IGF mobilization.

The charts below indicates IGF performance over the last three years from 2014 - 2016.

#### 6.3 All Revenue Sources

The Assembly basically has six (6) main sources of revenue namely, IGF, DACF, GOG, DDF, School Feeding and Donor Support.

The table below shows the trend analysis of all revenue sources accrued to the Assembly including GOG funds for schedule 1 departments.

| Revenue<br>Item                                 | Budget 2014   | Actual 2014  | Budget 2015   | Actual 2015   | Budget 2016   | Actual 2016   | %<br>Perf |
|-------------------------------------------------|---------------|--------------|---------------|---------------|---------------|---------------|-----------|
| IGF                                             | 1,741,204.00  | 1,593,499.37 | 2,519,544.00  | 2,003,103.85  | 2,572,000.00  | 2,508,932.02  | 97.55     |
| Compensation<br>GOG Transfer                    | 1,002,908.00  | 2,989,006.83 | 4,167,750.18  | 3,240,800.52  | 4,461,322.00  | 3,156,996.98  | 70.76     |
| for G&S<br>Decentralised<br>Dept<br>GOG tranfer | 466,414.00    | 94,230.00    | 1,075,512.00  | 64,090.00     | 85,975.00     | 33,836.00     | 39.36     |
| for Assets<br>Decentralised<br>Dept             | 946,261.00    | _            | _             | -             | _             | _             |           |
| DACF                                            | 2,890,570.00  | 839,955.54   | 2,941,596.09  | 1,983,591.58  | 3,357,465.00  | 2,389,388.06  | 71.17     |
| School<br>Feeding                               | 2,000,000.00  | 1,159,712.60 | 2,000,000.00  | 588,013.50    | 2,000,000.00  | -             | -         |
| DDF                                             | 960,000.00    | 482,327.57   | 924,919.53    | 340,944.00    | 792,689.00    | 533,314.00    | 67.28     |
| UDG                                             | 2,400,000.00  | 1,355,252.69 | 1,903,200.00  | 1,749,597.20  | 2,566,221.49  | 2,567,347.92  | 100.04    |
| Other Donor<br>Transfer                         | 600,000.00    | 558,978.58   | 812,184.00    | 387,648.83    | 575,508.20    | 119,794.40    | 20.82     |
| TOTAL                                           | 13,007,357.00 | 9,072,963.18 | 16,344,705.80 | 10,357,789.48 | 16,411,180.69 | 11,309,609.38 | 68.91     |