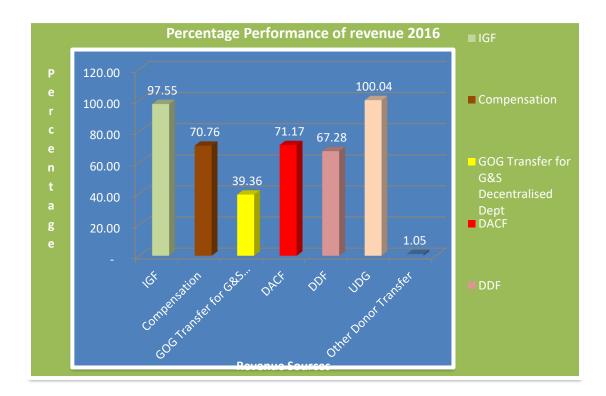

Internally Generated Revenue mobilized from January to December 2016 stood at **GH¢2,508,932.02** representing **97.55%** of the projected revenue for the year. The GoG releases for Goods and Services for the decentralize departments for the period was **GH¢33,836.00** which constitute only **39.36** of the approved amount for 2016.

DACF received during the period amounted to **GH¢2,389,388.06** which accounted for about **71.17 %** of the total projected DACF amount of **GH¢3,357,465.00**. The Assembly for the last three years has achieved significant improvement in the release of DACF from **29%** in 2014 to **67%** in 2015 and **71.2%** in 2016.

The charts below pictorially shows the above analysis

Releases for compensation of employees accounted for 27.9% of the total revenue for the year. Internally Generated Revenue contribution to total revenue for 2016 constituted about 22%. GOG transfer for decentralized departments to cater for expenditures under Goods and Services accounted only 0.29% of the total revenue for the year.

DDF and UDG which are performance based grants from Development Partners contributed about 28% of the total revenue for the period under review. It is however surprising to know that other development partners support to the Assembly was only 1.05% of the total revenue.