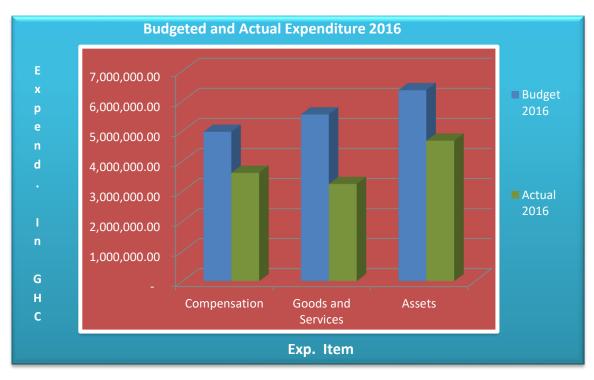

#### **Composite Expenditure Performance**

From the above table it can be deduced that total expenditure as at December 2016 stood at **GH**¢ **11,525,263.00** which represents about **68.26 %** of the total approved expenditure for the year. Compensation achieved **72.5%** of the approved expenditure whiles Goods and Services and Asset accounted for **58.3%** and **73.5%** respectively of the total approved expenditure in 2016. In 2015, total expenditure was about 65% of the approved figure for the year. in the same way, actual expenditure as against total approved expenditure for 2014 was **69%**.

The charts below illustrate the above analysis.

The analysis also shows that expenditure on Assets over the three year period has been the highest as compared to Goods and Services and Compensation. This trend is quite different from the national trend during the same period. Figures from the National Budgets from 2014 to 2016 indicate that expenditure on Compensation was the highest during these periods.