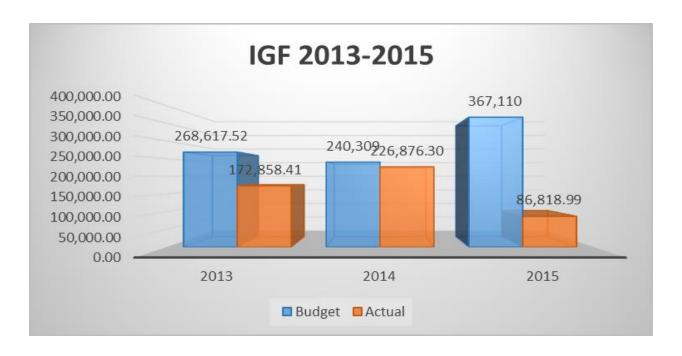

## 2.1.FINANCIALPERFORMANCE

2.1.1 REVENUE PERFORMANCE

TANO SOLITH DISTRICT ASSEMBLY

2.1.1FINANCIAL PERFORMANCE FOR IGF 2013-2015(TRENDANALYSIS)

SOURCE:TSDA,TRIAL BALANCE

| REV .ITEM     | 2013<br>BUDGET | 2013<br>ACT. AS<br>AT DEC | 2014<br>BUDGET | 2014 ACT.<br>AS AT<br>DEC | 2015<br>BUDGET | 2015 ACT.<br>AS AT<br>JUN. | % AS AT<br>JUNE 2015 |
|---------------|----------------|---------------------------|----------------|---------------------------|----------------|----------------------------|----------------------|
| RATE          | 125,000.00     | 32,050.00                 | 125,000.00     | 35,786.50                 | 67,000.00      | 13,288.00                  | 19.83                |
| FEES          | 27,462.00      | 63,932.45                 | 22,627.00      | 59,577.00                 | 86,550.00      | 33,769.79                  | 39.01                |
| FINES         | 11,445.00      | 8,385.00                  | 14,780.00      | 12,012.00                 | 18,200.00      | 5,568.00                   | 30.59                |
| LICENCES      | 38,002.00      | 28,891.10                 | 37,407.00      | 54,426.50                 | 102,900.00     | 19,597.10                  | 19.04                |
| LANDS         | 21,300.00      | 12,536.67                 | 38,002.00      | 36,890.00                 | 75,000.00      | 2,320.00                   | 3.09                 |
| RENT          | 17,100.00      | 9,325.00                  | 17,100.00      | 16,774.48                 | 14,460.00      | 430.00                     | 2.97                 |
| MISCELLANEOUS | 28,308.52      | 17,737.96                 | 1,500.00       | 11,409.82                 | 3,000.00       | 11,846.10                  | 394.87               |
| TOTAL         | 268,617.52     | 172,858.41                | 240,309.00     | 226,876.30                | 367,110.00     | 86,818.99                  | 23.64                |

TAMO SOLITH DISTRICT ASSEMBLY

From table 2.1.1above, it can be seen that a total IGF of **GHc268,617.52** was budgeted for in the year 2013,out this **GHc171,882.51(63.98%)** was achieved. Again in 2014 an amount of **GHc240, 309.00** was budgeted for and **GHc 226,876.30** was generated as at December. This represents **94.41%** of the budget for the year. This impressive performance was as a result of the implementation of the planned strategies in the RIAP for that year. The initial budget for 2015 was GHC276, 200.00, this was revised to **GHc367, 110.00** in the 2<sup>nd</sup> quarter of the year and as at June, 23.64% of it had been generated. This low performance was due to some challenges that occurred in the collection of the revenue in the first half of the year.

#### A BAR GRAPH SHOWING THE TREND OF IGF FROM 2013-2015