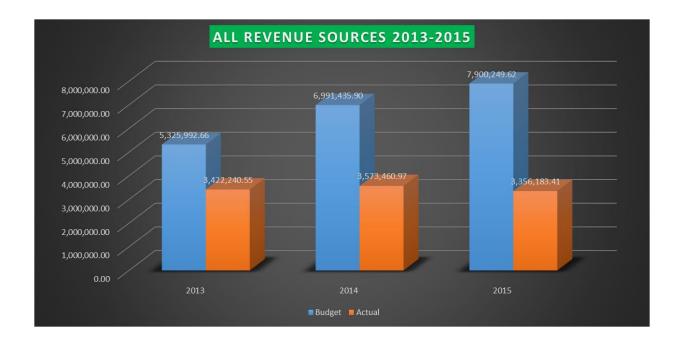

## 2.1.1B FINANCIAL PERFORMANCE FOR ALL REVENUE SOURCES 2013-2015.

SOURCE:TSDA, TRIAL BALANCE

| REV .ITEM                | 2013 BUDGET  | 2013<br>ACTUAL | 2014<br>BUDGET | 2014<br>ACTUAL | 2015 BUDGET  | 2015<br>ACTUAL | % AS JUNE<br>2015 |
|--------------------------|--------------|----------------|----------------|----------------|--------------|----------------|-------------------|
|                          |              |                |                |                |              |                |                   |
| TOTAL IGF                | 268,617.52   | 172,858.41     | 240,309.00     | 226,876.30     | 367,110.00   | 86,818.99      | 23.64             |
| COMP.                    | 1,671,697.70 | 1,232,594.20   | 2,352,453.88   | 947,343.00     | 2,149,112.25 | 1,848,035.64   | 85.99             |
| GOODS AND<br>SERVICES    | 810,862.00   | 1,794,704.25   | 2,923,437.00   | 1,077,202.22   | 1,969,341.00 | 822,207.79     | 41.75             |
| 100570                   | 0.054.044.00 | 000 500 70     | 4 745 540 00   | 4 050 000 70   | 0 704 700 07 | 005 000 00     | 40.40             |
| ASSETS                   | 2,254,941.00 | 600,503.79     | 1,715,546.00   | 1,359,068.72   | 3,781,793.37 | 685,939.98     | 18.13             |
| DACF                     | 2,254,733.60 | 1,365,107.78   | 2,869,712.28   | 1,150,687.47   | 3,651,335.00 | 1,093,829.98   | 29.95             |
| GSFP                     | 377,328.00   | 288,646.60     | 373,328.00     | 348,358.09     | 373,328.00   | 114,446.50     | 30.65             |
| DDF                      | 497,059.00   | 282,542.00     | 525,138.00     | 646,906.69     | 610,542.00   | 0.00           | 0.00              |
| OTHER<br>TRANSFER(donor) | 256,556.84   | 80,491.56      | 630,494.74     | 253,289.42     | 748,822.37   | 213,052.30     | 30.17             |

| TOTAL | 5,325,992.66 | 3,422,240.55 | 6,991,435.90 | 3,573,460.97 | 7,900,249.62 | 3,356,183.41 | 42.48 |  |
|-------|--------------|--------------|--------------|--------------|--------------|--------------|-------|--|

Table 2.1.1b above shows the revenue performance from all revenue sources from 2013-2015. The total budget from all revenue source for the year 2013 was estimated at **GHc 5,325,992.66** out of it, **GHc 3,422,240.55(64.25%)** was obtained. In 2014, **GHc 6,991,435.90** was estimated and **GHc3, 573,460.97(51.11%)** was obtained. This low performance was due to the delay in the release of the DACF and transfers for the year. The total Budget for 2015 was **GHc7, 900,249.62** and **GHc3, 356,183.41** was received. The percentage of performance as at June 2015 was **42.48%**. The delay in the release of DDF and GOG transfers for decentralized departments contributed to this low performance.

A BAR GRAPH SHOWING THE FINANCIAL PERFORMANCE FOR ALL REV SOURCE FOR 2013-2015.