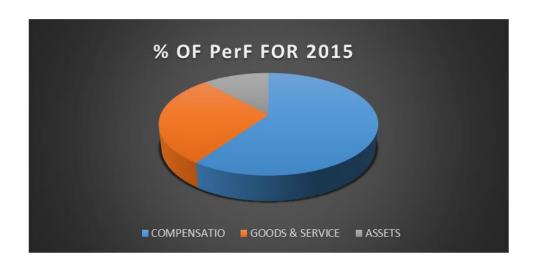

## SOURCE:TSDA ,TRIAL BALANCE

| REV .ITEM              | 2013<br>BUDGET | 2013<br>ACTUAL | 2014<br>BUDGET | 2014<br>ACTUAL | 2015 BUDGET  | 2015<br>ACTUAL | % AS JUNE<br>2015 |
|------------------------|----------------|----------------|----------------|----------------|--------------|----------------|-------------------|
|                        |                |                |                |                |              |                |                   |
|                        |                |                |                |                |              |                |                   |
|                        |                |                |                |                |              |                |                   |
| COMPENSATION           | 1,671,697.70   | 1,232,594.20   | 2,352,453.00   | 980,831.86     | 2,149,112.25 | 1,848,035.64   | 85.99             |
|                        |                |                |                |                |              |                |                   |
| GOODS AND<br>SERVICES. | 810,862.00     | 1,794,704.25   | 2,923,437.00   | 1,077,202.22   | 1,969,341.00 | 815,388.80     | 41.40             |
| OLIVIOLO.              | 010,002.00     | 1,7 54,7 64.25 | 2,323,437.00   | 1,011,202.22   | 1,303,541.00 | 010,000.00     | 71.70             |
|                        |                |                |                |                |              |                |                   |
| ASSETS                 | 2,254,941.00   | 600,503.79     | 1,715,546.00   | 1,359,068.72   | 3,781,793.37 | 632,914.55     | 16.73             |
|                        |                |                |                |                |              |                |                   |
|                        |                |                |                |                |              |                |                   |
| TOTAL                  | 4,737,500.70   | 3,627,802.24   | 6,991,436.00   | 3,417,102.80   | 7,900,249.62 | 3,269,338.99   | 41.72             |

Table 2.1.2 above shows the trend of expenditure incurred by the Tano South District on Compensation of Employees, Goods and Services and Assets over the past 2 years. In 2013, **76.57%** of the estimated expenditure was incurred and in 2014, **48.87%** was incurred. The reason for the reduction in expenditure for the year was as a result of the delay in the release funds especially DACF. A high performance is anticipated as at December, 2015 because most releases for the year have been timely.

A PIE CHART SHOWING THE PERCENTAGE OF EXP. PERFORMANCE AS AT JUNE, 2015