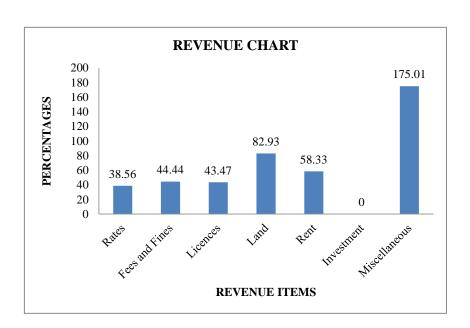

## 2.1: FINANCIAL PERFORMANCE- IGF only (Trend Analysis)

|               | 2013       | Actual                 | 2014       | Actual     | 2015       | Actual As    | % age  |
|---------------|------------|------------------------|------------|------------|------------|--------------|--------|
|               | budget     | As at 31 <sup>st</sup> | budget     | As at 31st | Budget     | at $30^{Th}$ | Perfor |
|               |            | December               |            | December   |            | June, 2015   | mance  |
|               |            | 2013                   |            | 2014       |            |              | (as at |
|               |            |                        |            |            |            |              | June   |
|               |            |                        |            |            |            |              | 2015)  |
| Rates         | 119,500.00 | 67,208.66              | 64,750.00  | 71,019.66  | 64,750.00  | 24,967.00    | 38.56  |
| Fees & Fines  | 57,513.00  | 42,449.00              | 77,242.00  | 57,157.00  | 77,242.00  | 34,509.00    | 44.44  |
| Licenses      | 58,690.00  | 17,941.10              | 39,609.00  | 24,538.50  | 39,609.00  | 17,926.00    | 43.47  |
| Land          | 99,115.00  | 29,819.00              | 22,865.00  | 54,880.00  | 26,865.00  | 22,280.00    | 82.93  |
| Rent          | 12,412.00  | 5,389.40               | 100.00     | 60.00      | 6,300.00   | 3,722.00     | 58.33  |
| Investment    | 0.00       | 0.00                   | 1000       | 0.00       | 1,000.00   | 0.00         | 0.00   |
| Miscellaneous | 3,500.00   | 0.00                   | 122,695.00 | 4,398.83   | 8,000.00   | 14,001.50    | 175.01 |
| Total         | 350,730    | 162,798.16             | 382,261    | 212,053.99 | 223,846.00 | 117,405.50   | 52.45  |
|               |            |                        |            |            |            |              |        |

NB: the total performance was not too good due to agro-based nature of the economy. Also the rates was not good because the rates is annual payment and some ratepayers pay at the end of the year.

This chart depicts the graphical representation of the revenue performance as at 30<sup>th</sup> June, 2015. The lands has been the revenue item with higher performance, followed by rent, fees and fines and finally by rates which is one-time payment. Due to the literacy rate of some of the collectors, they find it very difficult to classify their collections into correct revenue items resulting into the miscellaneous with higher recordings or figure.