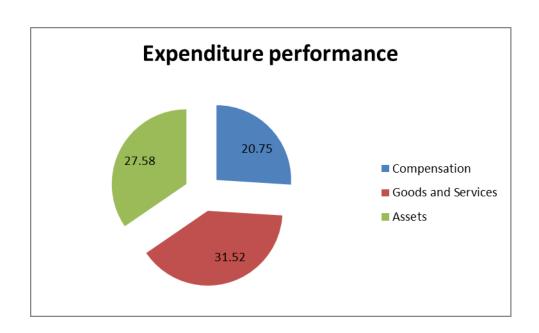

#### 2.1. 2: EXPENDITURE PERFORMANCE

| Performance as at 30                                                                | Performance as at 30th June 2015(ALL departments combined) |              |              |            |              |              |             |  |  |  |  |  |
|-------------------------------------------------------------------------------------|------------------------------------------------------------|--------------|--------------|------------|--------------|--------------|-------------|--|--|--|--|--|
| Item 2013 Actual 2014 Actual 2015 Actual as at % age                                |                                                            |              |              |            |              |              |             |  |  |  |  |  |
|                                                                                     | budget                                                     | As at 31st   | budget       | As at 31st | Budget       | June, 2015   | Performance |  |  |  |  |  |
| December December (as at Jun                                                        |                                                            |              |              |            |              |              |             |  |  |  |  |  |
|                                                                                     |                                                            | 2013         |              | 2014       |              |              | 2014)       |  |  |  |  |  |
| Compensation                                                                        | 1,463,341.20                                               | 751,927.31   | 963,487.20   | 229,731.72 | 2,387,669.60 | 495,388.33   | 20.75       |  |  |  |  |  |
| Goods and services                                                                  | 170,203.59                                                 | 28,780.20    | 245,454.00   | 98,462.58  | 336,020.00   | 105,925.69   | 31.52       |  |  |  |  |  |
| Assets 3,077,024.14 2,241,200.00 3,880,058 294,297.63 2,995,460.56 826,042.46 27.58 |                                                            |              |              |            |              |              |             |  |  |  |  |  |
| Total                                                                               | 4,710,568.93                                               | 3,021,907.51 | 5,088,999.20 | 622,491.93 | 5,719,150.17 | 1,427,356.48 | 24.96       |  |  |  |  |  |

This is the graphical representation of expenditure performance for the Tano North District Assembly as at 30<sup>th</sup> June, 2015. The diagram indicates that, goods and services took the larger amount of the fund inflows to the district, followed by Assets and the last by the employees compensation.