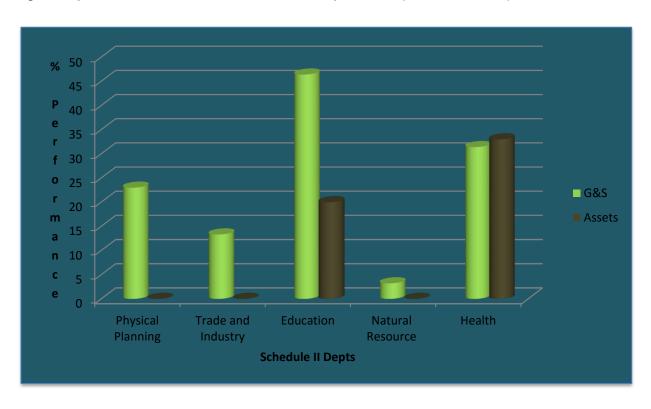

Fig 12: Percentage Expenditure on all Departments Sept. 2015

Fig 13: Expenditure on Schedule I Departments

Fig 14: Expenditure Performance on Schedule II Departments (G&S and Assets)

Total expenditure on Goods and Services was about **GH¢1,323,372.00** which represent about **47.7%** of the total approved expenditure for the year. However its contribution to total expenditure was about

**39%.** Expenditure on Assets was about **GH¢1,011,364.00** representing **25%** of the approved expenditure on Assets. This amount also constitutes about **30%** to the total expenditure for the period. A total amount of **GH¢890,984.00** was expended on Goods and Services on Schedule I Departments whereas an amount of **GH¢432,388.00** was spent on Schedule II Departments representing **64.5%** and **30.5%** respectively.

During the same period, an amount of **GH¢482,549.00** was used to finance capital projects under schedule I departments and **GH¢528,815.00** on Schedule II departments which represents about 14% and 15.7% respectively of the total expenditure for the period under review.

Inadequate release of funds for capital projects which are mostly spent on schedule II department had accounted for the low expenditure especially on education and health sectors (about 12% and 15%) of the actual expenditure at the close of the third quarter.