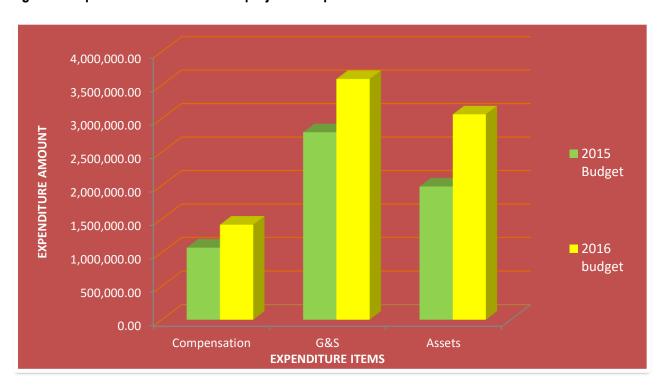

## 3.4: EXPENDITURE PROJECTIONS (2016-2018)

Total Projected expenditure under the three main expenditure items for 2016 amounts to **GH¢8,072,018.10**. Compensation constitutes 17.5% whiles Goods and Services and Assets forms about 44% and 37% as compared to 2105 estimated expenditure on G&S and Assets as 35% and 50% respectively.

Table 9: Expenditure Projections 2016-2018

| EXPENDITURE PROJETIONS | Budget 2015  | Actual Sept<br>2015 | Projection 2016 | Projection<br>2017 | Projection 2018 |
|------------------------|--------------|---------------------|-----------------|--------------------|-----------------|
| Compensation           | 1,073,602.00 | 1,033,120.08        | 1,415,996.00    | 1,415,996.00       | 1,415,996.00    |
| Goods and Services     | 2,796,778.00 | 1,323,372.00        | 3,592,213.00    | 3,604,769.00       | 3,604,769.00    |
| Assets                 | 1,985,872.00 | 1,011,364.00        | 3,063,809.00    | 3,063,849.00       | 3,063,849.00    |
| Total                  | 7,901,686.00 | 3,367,856.08        | 8,072,018.10    | 8,064,537.00       | 8,064,537.00    |

The chart below show expenditure items in 2016

Fig 20: Projected Expenditure for 2016

Fig 21: Comparison of 2015 and 2016 projected Expenditure