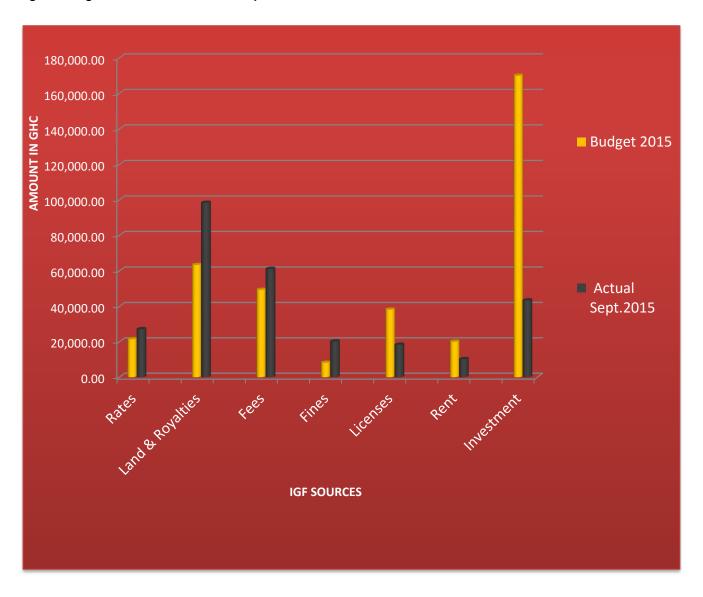

Table 1: IGF Trend Analysis from 2013 - September 2015

| Item                | Budget 2013 | Actual 2013 | Budget 2014 | Actual 2014 | Budget 2015 | Actual<br>Sept.2015 | % Per<br>2015 |
|---------------------|-------------|-------------|-------------|-------------|-------------|---------------------|---------------|
|                     |             |             |             |             |             |                     |               |
| Rates               | 14,300.00   | 17,694.82   | 18,500.00   | 9,260.00    | 21,500.00   | 27,149.46           | 126.28        |
| Land &<br>Royalties | 12,000.00   | 8,999.11    | 25,000.00   | 45,062.50   | 63,408.00   | 98,400.00           | 155.19        |
| Fees                | 28,191.00   | 36,143.70   | 83,641.00   | 74,807.40   | 49,400.00   | 61,175.50           | 123.84        |
| Fines               |             |             |             |             | 8,200.00    | 20,225.00           | 246.65        |
| Licenses            | 44,157.00   | 23,743.10   | 47,730.00   | 20,449.00   | 38,242.00   | 18,369.00           | 48.03         |
| Rent                | 700.00      | 1,635.00    | 9,480.00    | 6,010.00    | 20,080.00   | 10,216.95           | 50.88         |
| Investment          | 35,500.00   | 75,990.25   | 140,000.00  | 97,454.87   | 170,000.00  | 43,443.05           | 25.55         |
| Total               | 134,848.00  | 164,205.98  | 324,351.00  | 253,043.77  | 367,580.00  | 278,977.96          | 76.00         |

Total approved IGF for 2015 financial year was **GH**\$\pi\$367,580.00. However as the end of the third quarter, the Assembly had been able to generate **GH**\$\pi\$278,977.96 which represents about **76**% of the total approved IGF for 2015.

Over the last three years, investment component of the IGF was the highest contributor to the total IGF revenue. However, as at September 2015, the Assembly had realized about **GH¢43,443.05** representing only about **25%** of the total approved investment budget for the year. The sharp reverse in the investment performance could be attributed to the withdrawal of Assembly's' equipment from the APSD which was our major source of IGF.

Apart from licenses, rent and investment, which could hardly reach its 50% of its target, the remaining sources namely rates, lands and royalties, fees and fines were able to exceed their targets as at the end of the third quarter of 2015.

The above analysis is shown pictorially below:

Fig. 1: Budget and Actual Revenue Sept 2015

Figure 2: Trend Analysis of IGF Sources Performance 2013-Sept. 2015

Fig 3: Trend Analysis of Composite IGF Performance 2013-September 2015