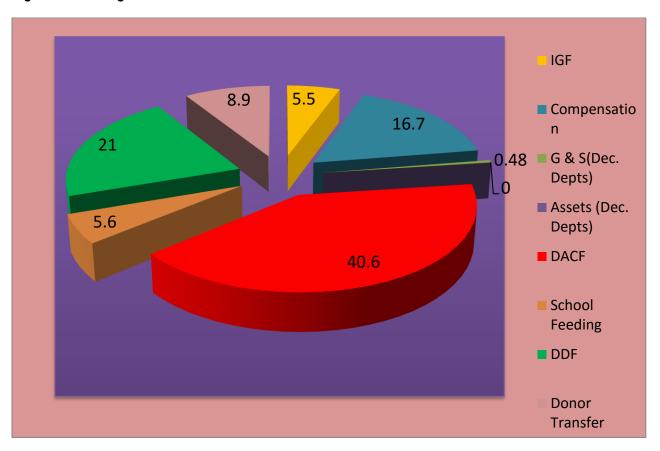

Internally Generated Revenue share of the total projected revenue for 2016 is about **5.5%.** Central Government transfer for decentralized departments to undertake goods and services activities is only about

**0.3%** of the total estimated revenue for 2016 as compared to **0.5%** in 2015. This amount is insignificant as compared to the volume of work the decentralized departments are expected to undertake.

DACF estimated contribution to total revenue for 2016 is about 40.6%. The DACF figure comprises direct transfer for capital project, recurrent expenditure, People with Disability Fund and MPs Constituency Fund and HIV/AIDS

Donor inflows accounts for about **9.5%** of the total estimated revenue for 2016, while during the same period in 2015 donor support constituted about **19.3%** of the total expected inflow and in 2014 it accounted for about **25%** of the total projected revenue..

The above analysis indicates that donor inflow as a percentage of total projected revenue had been reducing over the last three year period from **25%** in 2014 to **9.5%** in 2016. The above situation had significantly affected the provision of infrastructural projects since the Assembly relies heavily on donor support to undertake most of its capital projects.

The charts below pictorially explain the table and the analysis above.

Fig 17: Projected Revenue for all revenue sources- 2016

Fig 18: Comparison of Projected Revenue Sources for 2015-2016

Fig 19: Percentage contribution of all revenue sources to the total estimated revenue for 2016