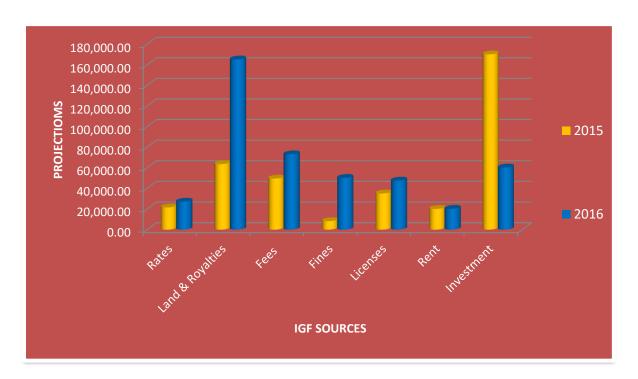

The charts below pictorially explain the table and the analysis above.

Fig 17: Projected Revenue for all revenue sources- 2016

Fig 18: Comparison of Projected Revenue Sources for 2015-2016

Fig 19: Percentage contribution of all revenue sources to the total estimated revenue for 2016