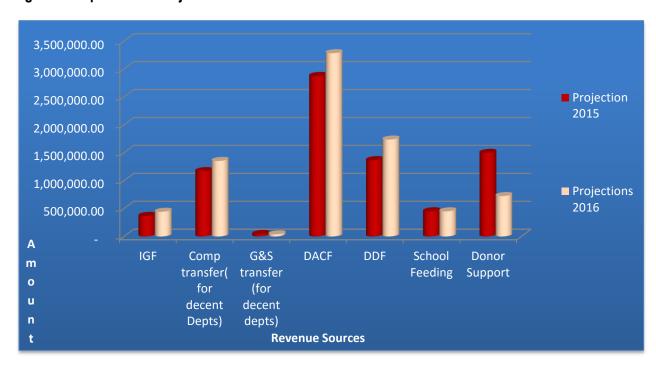

The chart below indicates the IGF sources and their contribution in absolute terms to the total projected Internally Generated Revenue.

Fig 15: Projected IGF for 2016

Fig 16: Comparison of Projected IGF Revenue for 2015 and 2016

The charts below pictorially explain the table and the analysis above.

Fig 17: Projected Revenue for all revenue sources- 2016

Fig 18: Comparison of Projected Revenue Sources for 2015-2016

Fig 19: Percentage contribution of all revenue sources to the total estimated revenue for 2016