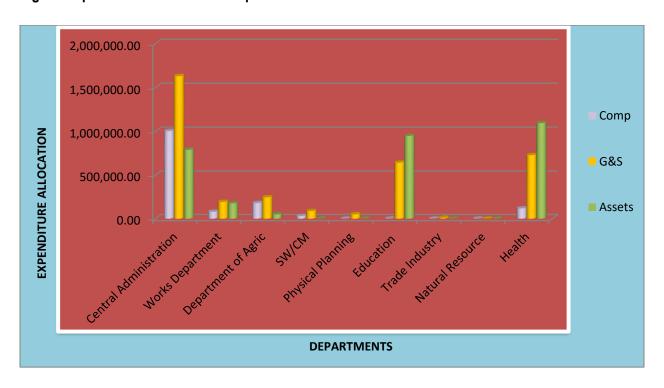

### 3.5: Summary of 2016 Composite Budget and Funding Sources

The table 8 below provides details of projected expenditure for both schedule I and II departments. The table also analyse approved expenditure items for each of the departments and their funding sources. A total amount of **GH¢ 3,427,950** representing **42%** of the total expenditure had been approved be expended on Central Administration Department. Out of this amount, a total of **GH¢791,672.00** will be utilized to provide infrastructural projects representing **23%** whiles expenditure on Goods and Services was estimated to cost **GH¢1,630,442** which accounts for about **47%** of the approved expenditure whereas approved expenditure for compensation accounted for about 29% for the department.

Department of health received the highest allocation to be utilized on Assets followed by the Department of Education with allocation of **GH¢1,095,537.00** and **GH¢950,000.00** respectively. The figure represents 56% and 59.5% of the approved expenditure for department of health and education.

A total amount of **GH¢4,472,632** representing **55.4%** will be utilized on Schedule I departments and the remaining **GH¢3,599,386.00** representing 44.6% had been allocated to the Schedule II departments.

The charts below pictorially depict expenditure allocation and the funding sources to the departments.

Fig 22: Expenditure Allocation to Department

Fig 23: Approved Funding Sources per Department

Table 10: Summary of 2016 Composite Budget and Funding Sources

| Donortmont                            | Componentian | Goods &      | Assets       | Total        |            |              | FUNDING      |            |              | Total        |
|---------------------------------------|--------------|--------------|--------------|--------------|------------|--------------|--------------|------------|--------------|--------------|
| Department                            | Compensation | Services     | Assets       | TOLAI        | IGF        | GOG          | DACF         | DDF        | DONOR        |              |
| Central<br>Administration             | 1,005,836.00 | 1,630,442    | 791,672.00   | 3,427,950.00 | 439,344.00 | 962,037.00   | 1,665,398    | 261,171.00 | 100,000.00   | 3,427,950.00 |
| Works<br>Department                   | 79,793.00    | 193,017.00   | 176,600.00   | 449,410.00   | 3,000.00   | 84,450.00    | 105,000.00   | 0          | 256,960.00   | 449,410      |
| Department of Agric                   | 180,987.00   | 245,608.00   | 50,000.00    | 476,595.00   | 0          | 196,595.00   | 65,000.00    | 50,000     | 165,000.00   | 476,595.00   |
| Social Welfare<br>& Community<br>Devt | 30,656.00    | 88,022.00    | 0            | 118,677.00   | 0          | 37,667.00    | 81,010.00    | 0          | 0            | 118,677.00   |
| Physical<br>Planning                  | 0            | 50,000.00    | 0            | 50,000.00    | 0          | 0            | 50,000.00    | 0          | 0            | 50,000.00    |
| Education<br>Youth and<br>Sports      | 0            | 645,000.00   | 950,000.00   | 1,595,000.00 | 0          | 0            | 475,000.00   | 670,000.00 | 450,000.00   | 1,595,000.00 |
| Trade Industry                        | 0            | 10,000.00    | 0            | 10,000.00    | 0          | 0            | 10,000.00    | 0          | 0            | 10,000.00    |
| Natural<br>Resource<br>Conservation   | 0            | 0            | 0            | 0            | 0          | 0            | 0            | 0          | 0            | 0            |
| Health                                | 118,724.00   | 730,125.00   | 1,095,537.00 | 1,944,386.00 |            | 118,724.00   | 822,125.00   | 753,537.00 | 250,000.00   | 1,944,386.00 |
| Total                                 | 1,415,996.00 | 3,592,213.00 | 3,063,809.00 | 8,072,018.00 | 442,344.00 | 1,399.473.00 | 3,273,533.00 | 1,734,708  | 1,221,960.00 | 8,072,018.00 |