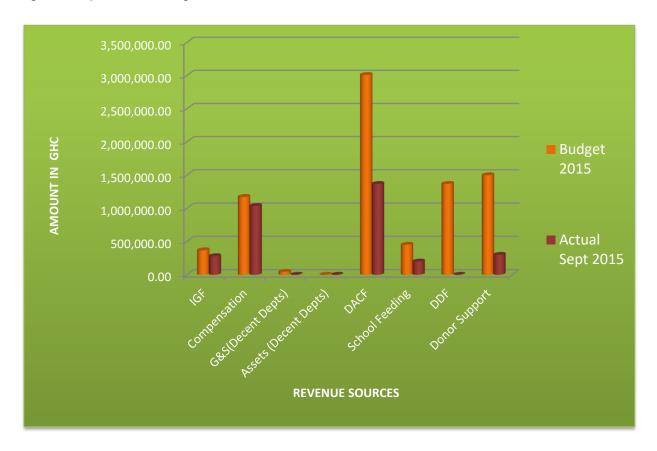

The above analysis is shown pictorially below:

Fig. 1: Budget and Actual Revenue Sept 2015

Figure 2: Trend Analysis of IGF Sources Performance 2013-Sept. 2015

Fig 3: Trend Analysis of Composite IGF Performance 2013-September 2015

Fig 4: Revenue Performance as at September 2015

Fig 5: Comparison of Budgeted verses Actual 2015

Fig 6: Percentage Contribution of Revenue Sources to Total Generated Revenue - September 2015

Fig 7: Trend Analysis of Composite Revenue Performance - 2013- September 2015