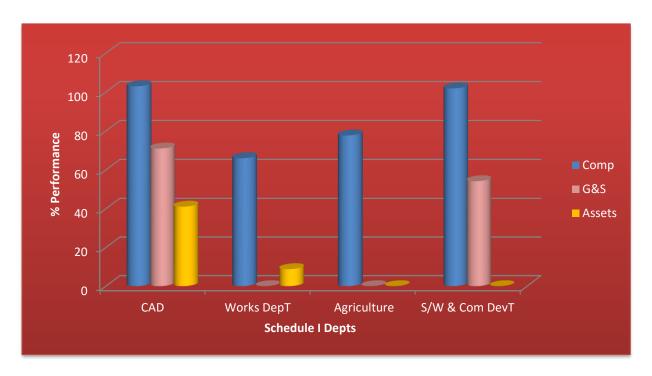

## 2.2: DETAILS OF EXPENDITURE FROM 2015 COMPOSITE BUDGET BY DEPARTMENTS

Analysis was also performed on the estimated and actual expenditure per department for schedule I and II departments of the Assembly. A total amount of **GH¢2,069,500.90** was expended on Central Administration. The figure represents **70%** of the total approved expenditure for Central Administration Department (CAD) for the year. It must be stated that compensation alone accounted for about **40%** of the total expenditure under CAD .During the same period in 2014 total expenditure on CAD was about **51.7%** of the approved expenditure.

Total expenditure on schedule 1 departments was about **GH¢2,406,653.08** representing about **61%** of the actual expenditure as at September 2015 whereas that of the schedule II departments was about **GH¢961,203.00** representing **39%** of the actual expenditure.

Apart from CAD which had the highest expenditure, the department of health and education were the other sectors Assembly spent about 12% and 15% of the actual expenditure as at the end of the third quarter..

Fig 12: Percentage Expenditure on all Departments Sept. 2015

Fig 13: Expenditure on Schedule I Departments

Fig 14: Expenditure Performance on Schedule II Departments (G&S and Assets)

Total expenditure on Goods and Services was about **GH¢1,323,372.00** which represent about **47.7%** of the total approved expenditure for the year. However its contribution to total expenditure was about