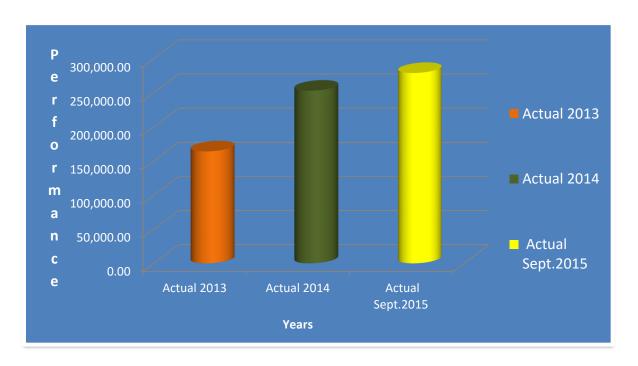

The above analysis is shown pictorially below:

Fig. 1: Budget and Actual Revenue Sept 2015

Figure 2: Trend Analysis of IGF Sources Performance 2013-Sept. 2015

Fig 3: Trend Analysis of Composite IGF Performance 2013-September 2015

During the period under review (September 2015), the District Assembly received a total revenue of **GH¢2,931,582.46** which represents about **40**% of the total projected revenue of **GH¢7,901,686.00**. However, by the close of 2013 and 2014, total revenues accrued to the Assembly were **GH¢3,723,543.95** and **GH¢4,224,046.46** representing **48**% and **44.5**% respectively

It can therefore be concluded from the above analysis that there would not be any significant improvement in the revenue generated in 2013 to 2015 as compared to the analysis done on revenue receipt as at September 2015.