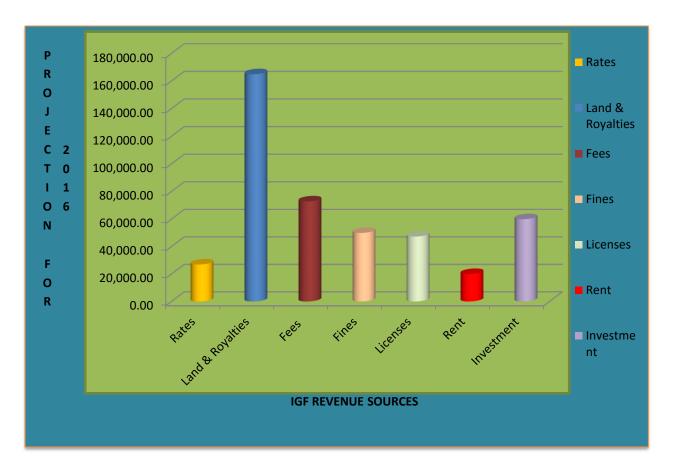

The table below shows IGF performance as at June and projections for 2016 and indicative budget for 2016, 2017 and 2018

**Table 7: IGF Revenue performance and Projections** 

| Item             | Budget 2015 | Actual Sept.<br>2015 | Projection<br>2016 | Projection<br>2017 | Projection 2018 |
|------------------|-------------|----------------------|--------------------|--------------------|-----------------|
| Rates            | 21,500.00   | 3,179.00             | 27,000.00          | 29,700.00          | 32,500.00       |
| Land & Royalties | 63,408.00   | 98,408.00            | 165,000.00         | 165,000.00         | 165,000.00      |
| Fees             | 49,400.00   | 61,17.50             | 72,900.00          | 72,900.00          | 72,900.00       |
| Fines            | 8,200.00    | 20,225.00            | 50,000.00          | 50,000.00          | 50,000.00       |
| Licenses         | 38,242.00   | 18,369.00            | 47,364.00          | 50,382.00          | 53,352.00       |
| Rent             | 20,080.00   | 10,216.95            | 20,080.00          | 20,080.00          | 20,080.00       |
| Investment       | 170,000.00  | 43,443.05            | 60,000.00          | 60,000.00          | 60,000.00       |
| Total            | 367,580.00  | 278,977.96           | 442,344.00         | 448,062.00         | 453,832.00      |

Total projected IGF for 2016 is **GH¢ 442,344.00**, an increase of about **19%** over 2015 projection. Lands and Royalties is expected to generate highest revenue of about **GH¢ 165,000.00** which represents about **37%** of the total projected IGF revenue for 2016.

Investment which used to be the highest contributor to IGF is expected to contribute only about **13.5%** of the total IGF revenue for the 2016, whereas in 2015 it was projected to contribute about **46%** to the total revenue. Fees, fines and licenses are estimated to contribute **16.5%**, **11%** and **10%** respectively to the total projected internally generated revenue for 2016

The chart below indicates the IGF sources and their contribution in absolute terms to the total projected Internally Generated Revenue.

Fig 15: Projected IGF for 2016

Fig 16: Comparison of Projected IGF Revenue for 2015 and 2016