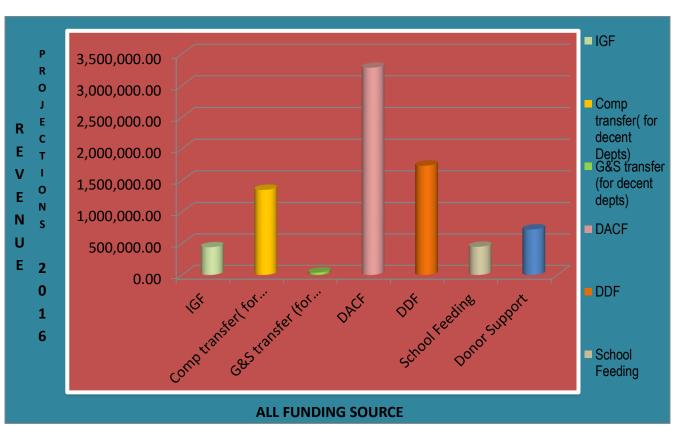

### 3.1.2: All Revenue Sources

The table below shows all revenue sources available to the Assembly, their performance as at June 2015 and the estimated amount for 2016, 2017 and 2018 respectively

Table 8: Composite Revenue performance and Projections

| Revenue Sources                          | Budget 2015  | Actual Sept,<br>2015 | Projection 2016 | Projection 2017 | Projection<br>2018 |
|------------------------------------------|--------------|----------------------|-----------------|-----------------|--------------------|
| IGF                                      | 367,580.00   | 278,977.96           | 442,344.00      | 448,062.00      | 453,832.00         |
| Comp transfer( for decentralised Depts   | 1,169,503.94 | 1,033,120.08         | 1,372,194.83    | 1,372,194.83    | 1,372,194.83       |
| G&S transfer (for decentralised depts    | 43,614.94    | 0.00                 | 26,064.09       | 26,064.09       | 26,064.09          |
| Assets transfer(for decentralised depts) | 0            | 0                    | 0               | 0               | 0                  |
| DACF                                     | 3,008,741.31 | 1,365,303.64         | 3,281,347.00    | 3,281,347.00    | 3,281,347.00       |
| DDF                                      | 1,366,000.00 | 0                    | 1,734.708.00    | 1,734.708.00    | 1,734.708.00       |
| School Feeding                           | 450,000.00   | 198,910.00           | 450,000.00      | 450,000.00      | 450,000.00         |
| Donor Support                            | 1,496,245.81 | 298,924.80           | 765,360.18      | 765,360.00      | 765,360.00         |
| TOTAL                                    | 7,901,686.00 | 3,175,236.48         | 8,072,018.10    | 8,077,735.92    | 8,083,505.92       |

Total Projected Revenue for 2016 is **GH¢ 8,072,018.10**, which is about 4% increase over last year approved budget of **GH¢ 7,766,633.69**. This is as result of expected release of DDF arrears for 2012 and 2013 and increase in allocation of DACF for 2016.

Internally Generated Revenue share of the total projected revenue for 2016 is about **5.5%.** Central Government transfer for decentralized departments to undertake goods and services activities is only about

**0.3%** of the total estimated revenue for 2016 as compared to **0.5%** in 2015. This amount is insignificant as compared to the volume of work the decentralized departments are expected to undertake.

DACF estimated contribution to total revenue for 2016 is about 40.6%. The DACF figure comprises direct transfer for capital project, recurrent expenditure, People with Disability Fund and MPs Constituency Fund and HIV/AIDS

Donor inflows accounts for about **9.5%** of the total estimated revenue for 2016, while during the same period in 2015 donor support constituted about **19.3%** of the total expected inflow and in 2014 it accounted for about **25%** of the total projected revenue..

The above analysis indicates that donor inflow as a percentage of total projected revenue had been reducing over the last three year period from **25%** in 2014 to **9.5%** in 2016. The above situation had significantly affected the provision of infrastructural projects since the Assembly relies heavily on donor support to undertake most of its capital projects.

The charts below pictorially explain the table and the analysis above.

Fig 17: Projected Revenue for all revenue sources- 2016

Fig 18: Comparison of Projected Revenue Sources for 2015-2016

Fig 19: Percentage contribution of all revenue sources to the total estimated revenue for 2016