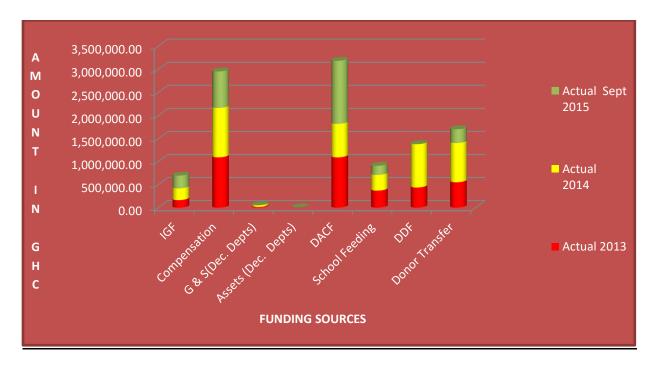

Fig 4: Revenue Performance as at September 2015

Fig 5: Comparison of Budgeted verses Actual 2015

Fig 6: Percentage Contribution of Revenue Sources to Total Generated Revenue - September 2015

Fig 7: Trend Analysis of Composite Revenue Performance - 2013- September 2015