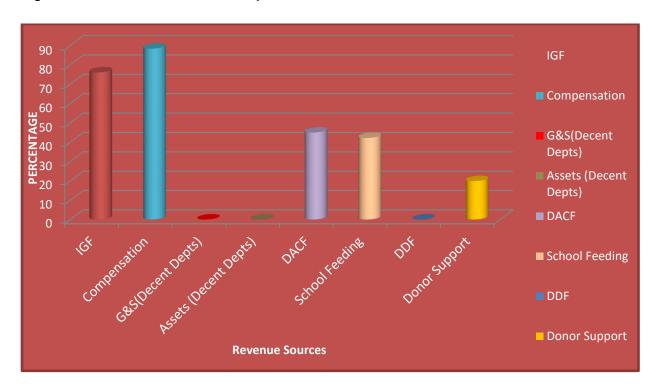

The IGF contribution to the total revenue was only **8.9%**, the highest ever achieved over the last five years. The average IGF contribution to total generated revenue had been between **5%** and **6%**. Compensation accounted for about **27%** of the total generated revenue of the Assembly for the guarter

Total DACF received during the period amounted to **GH¢1**,365,303.64 as against total approved budget of **GH¢3**,008,741.31 for 2015. The amount represent about 45% of the total approved DACF for the year and it contributed about 42% to the total revenue for the Assembly at the end of the third quarter. The DACF figure comprises **direct transfer to the Assembly**, **People with Disability Fund**, **MPs Constituency Fund**, **HIV/AIDS** and **School Feeding Programme**.

There has therefore been some improvement in the release of DACF for 2015 as compared to 2013 and 2014.

There was no release of DDF which is in arrears for 2012 and 2013. Donor inflows accounted for only **20**% of the total approved budget and its contribution to the total generated revenue as at September 2015 was about **9.4**%.

Fig 4: Revenue Performance as at September 2015

Fig 5: Comparison of Budgeted verses Actual 2015

Fig 6: Percentage Contribution of Revenue Sources to Total Generated Revenue - September 2015

Fig 7: Trend Analysis of Composite Revenue Performance - 2013- September 2015