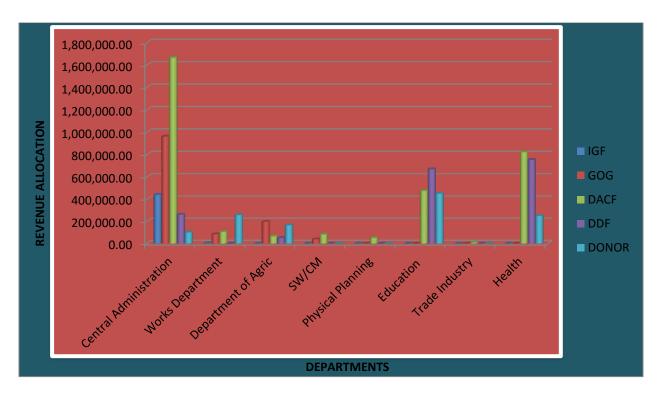

A total amount GH¢1,665,398.00 from the DACF which represent about 48.5% of the total approved revenue for the central administration department had been allocated to the central administration department.

GoG allocation for the Assembly constitutes about 17% of the approved revenue. However, compensation alone accounted for about 98% of the total approved GoG allocation to the entire department with the remaining 2% to be utilized on Goods and Services.

The charts below pictorially depict expenditure allocation and the funding sources to the departments.

Fig 22: Expenditure Allocation to Department

Fig 23: Approved Funding Sources per Department

Table 10: Summary of 2016 Composite Budget and Funding Sources

| Donortmont                            | Componentian | Goods &      | Assets       | Total        |            |              | FUNDING      |            |              | Total        |
|---------------------------------------|--------------|--------------|--------------|--------------|------------|--------------|--------------|------------|--------------|--------------|
| Department                            | Compensation | Services     | Assets       | TOLAI        | IGF        | GOG          | DACF         | DDF        | DONOR        |              |
| Central<br>Administration             | 1,005,836.00 | 1,630,442    | 791,672.00   | 3,427,950.00 | 439,344.00 | 962,037.00   | 1,665,398    | 261,171.00 | 100,000.00   | 3,427,950.00 |
| Works<br>Department                   | 79,793.00    | 193,017.00   | 176,600.00   | 449,410.00   | 3,000.00   | 84,450.00    | 105,000.00   | 0          | 256,960.00   | 449,410      |
| Department of Agric                   | 180,987.00   | 245,608.00   | 50,000.00    | 476,595.00   | 0          | 196,595.00   | 65,000.00    | 50,000     | 165,000.00   | 476,595.00   |
| Social Welfare<br>& Community<br>Devt | 30,656.00    | 88,022.00    | 0            | 118,677.00   | 0          | 37,667.00    | 81,010.00    | 0          | 0            | 118,677.00   |
| Physical<br>Planning                  | 0            | 50,000.00    | 0            | 50,000.00    | 0          | 0            | 50,000.00    | 0          | 0            | 50,000.00    |
| Education<br>Youth and<br>Sports      | 0            | 645,000.00   | 950,000.00   | 1,595,000.00 | 0          | 0            | 475,000.00   | 670,000.00 | 450,000.00   | 1,595,000.00 |
| Trade Industry                        | 0            | 10,000.00    | 0            | 10,000.00    | 0          | 0            | 10,000.00    | 0          | 0            | 10,000.00    |
| Natural<br>Resource<br>Conservation   | 0            | 0            | 0            | 0            | 0          | 0            | 0            | 0          | 0            | 0            |
| Health                                | 118,724.00   | 730,125.00   | 1,095,537.00 | 1,944,386.00 |            | 118,724.00   | 822,125.00   | 753,537.00 | 250,000.00   | 1,944,386.00 |
| Total                                 | 1,415,996.00 | 3,592,213.00 | 3,063,809.00 | 8,072,018.00 | 442,344.00 | 1,399.473.00 | 3,273,533.00 | 1,734,708  | 1,221,960.00 | 8,072,018.00 |