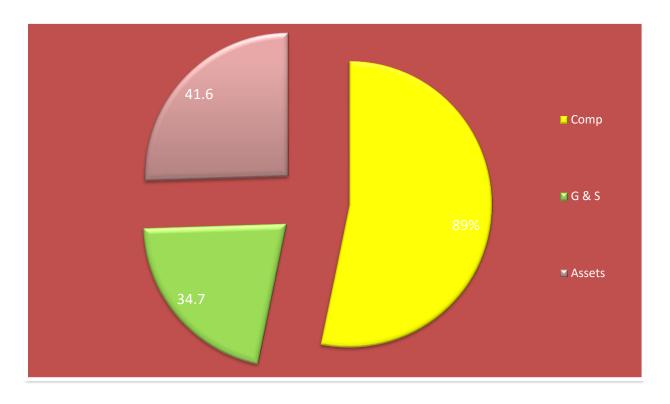

From the above table it can be deduced that total expenditure as at September 2015 stood at **GH¢3,367,856.08 which** represents about **46%** of the total approved expenditure for the year. Compensation achieved **86.78%** of the approved expenditure whiles Goods and Services and Asset accounted for **34.70%** and **41.60%** respectively of the total approved expenditure in 2015.

Fig 8: Percentage Expenditure Performance as at September 2015

Fig 9: Comparison of Budgeted verses Actual Expenditure 2015

In terms of individual expenditure contribution to total expenditure, Compensation of Employees accounted for about **30.6**% of the total expenditure, Goods & Services contributed about **39.2**% and Assets offered the contributed about **30**% to the total expenditure during the period as shown in the chart below.