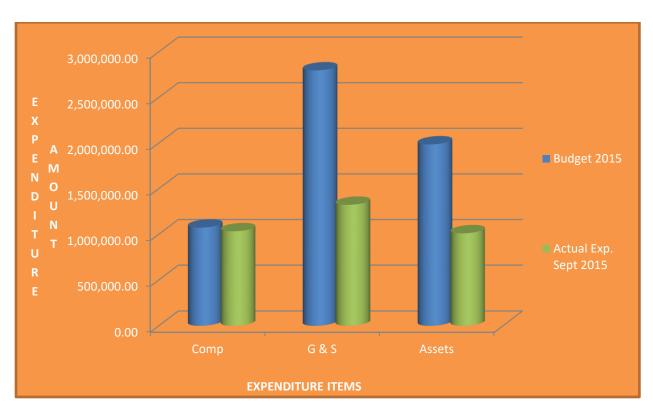

From the above table it can be deduced that total expenditure as at September 2015 stood at **GH¢3,367,856.08 which** represents about **46%** of the total approved expenditure for the year. Compensation achieved **86.78%** of the approved expenditure whiles Goods and Services and Asset accounted for **34.70%** and **41.60%** respectively of the total approved expenditure in 2015.

Fig 8: Percentage Expenditure Performance as at September 2015

Fig 9: Comparison of Budgeted verses Actual Expenditure 2015

In terms of individual expenditure contribution to total expenditure, Compensation of Employees accounted for about **30.6**% of the total expenditure, Goods & Services contributed about **39.2**% and Assets offered the contributed about **30**% to the total expenditure during the period as shown in the chart below.