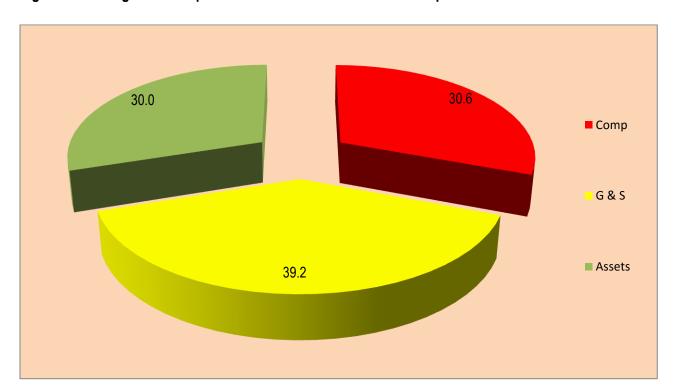

Fig 8: Percentage Expenditure Performance as at September 2015

Fig 9: Comparison of Budgeted verses Actual Expenditure 2015

In terms of individual expenditure contribution to total expenditure, Compensation of Employees accounted for about **30.6**% of the total expenditure, Goods & Services contributed about **39.2**% and Assets offered the contributed about **30**% to the total expenditure during the period as shown in the chart below.

Fig 10: Percentage of the Expenditure Item Contribution to total Expenditure

In 2013, the Assembly spent an amount of **GH¢1,794,369.60** on Assets which contributed about **47%** of the total expenditure on capital projects. In 2014, an amount of **GH¢1,439,386.31** was expended on infrastructure projects representing **37%** of the total expenditure as at September 2015. However, as at the close of the third quarter 2015, an amount of **GH¢1,011,364.00** was utilized on Assets which accounted for about **30%** of the total expenditure, the lowest for the last three years. The reason for the lowest expenditure on assets in 2015 as against Goods and Services could be attributed to the non release of DDF arrears for 2012 and 2013 and inadequate donor inflows.