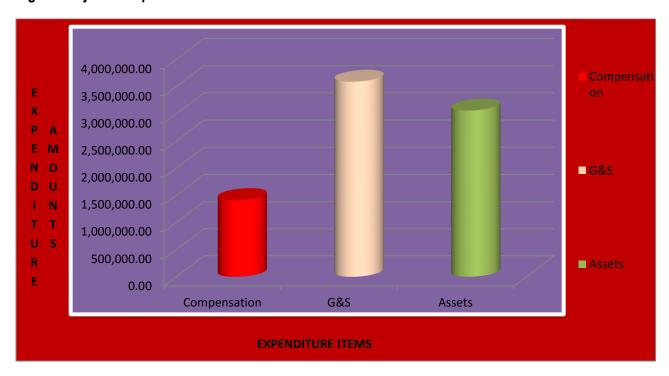

## 3.4: EXPENDITURE PROJECTIONS (2016-2018)

Total Projected expenditure under the three main expenditure items for 2016 amounts to **GH¢8,072,018.10**. Compensation constitutes 17.5% whiles Goods and Services and Assets forms about 44% and 37% as compared to 2105 estimated expenditure on G&S and Assets as 35% and 50% respectively.

Table 9: Expenditure Projections 2016-2018

| EXPENDITURE PROJETIONS | Budget 2015  | Actual Sept<br>2015 | Projection 2016 | Projection<br>2017 | Projection 2018 |
|------------------------|--------------|---------------------|-----------------|--------------------|-----------------|
| Compensation           | 1,073,602.00 | 1,033,120.08        | 1,415,996.00    | 1,415,996.00       | 1,415,996.00    |
| Goods and Services     | 2,796,778.00 | 1,323,372.00        | 3,592,213.00    | 3,604,769.00       | 3,604,769.00    |
| Assets                 | 1,985,872.00 | 1,011,364.00        | 3,063,809.00    | 3,063,849.00       | 3,063,849.00    |
| Total                  | 7,901,686.00 | 3,367,856.08        | 8,072,018.10    | 8,064,537.00       | 8,064,537.00    |

The reason that may account for high expenditure on G&S as against Assets includes; Reclassification of the expenditure charts of Accounts where previously some expenditure items which were classified as assets have now been classified as G&S. eg. Maintenance of official vehicles which was coded as assets have now been classified as G&S.

The chart below show expenditure items in 2016

Fig 20: Projected Expenditure for 2016

Fig 21: Comparison of 2015 and 2016 projected Expenditure