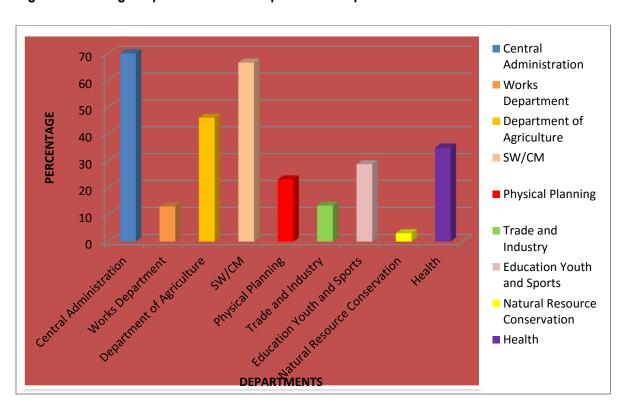

## 2.2: DETAILS OF EXPENDITURE FROM 2015 COMPOSITE BUDGET BY DEPARTMENTS

Analysis was also performed on the estimated and actual expenditure per department for schedule I and II departments of the Assembly. A total amount of **GH¢2,069,500.90** was expended on Central Administration. The figure represents **70%** of the total approved expenditure for Central Administration Department (CAD) for the year. It must be stated that compensation alone accounted for about **40%** of the total expenditure under CAD .During the same period in 2014 total expenditure on CAD was about **51.7%** of the approved expenditure.

Total expenditure on schedule 1 departments was about **GH¢2,406,653.08** representing about **61%** of the actual expenditure as at September 2015 whereas that of the schedule II departments was about **GH¢961,203.00** representing **39%** of the actual expenditure.

Apart from CAD which had the highest expenditure, the department of health and education were the other sectors Assembly spent about 12% and 15% of the actual expenditure as at the end of the third quarter..