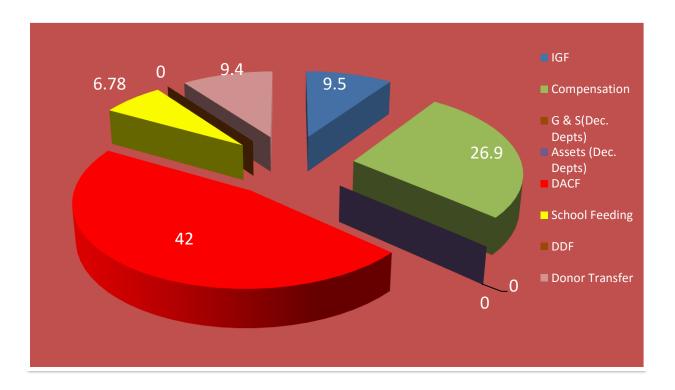

The IGF contribution to the total revenue was only **8.9%**, the highest ever achieved over the last five years. The average IGF contribution to total generated revenue had been between **5%** and **6%**. Compensation accounted for about **27%** of the total generated revenue of the Assembly for the guarter

Total DACF received during the period amounted to **GH¢1**,365,303.64 as against total approved budget of **GH¢3**,008,741.31 for 2015. The amount represent about 45% of the total approved DACF for the year and it contributed about 42% to the total revenue for the Assembly at the end of the third quarter. The DACF figure comprises **direct transfer to the Assembly**, **People with Disability Fund**, **MPs Constituency Fund**, **HIV/AIDS** and **School Feeding Programme**.

There has therefore been some improvement in the release of DACF for 2015 as compared to 2013 and 2014.

There was no release of DDF which is in arrears for 2012 and 2013. Donor inflows accounted for only **20**% of the total approved budget and its contribution to the total generated revenue as at September 2015 was about **9.4**%.