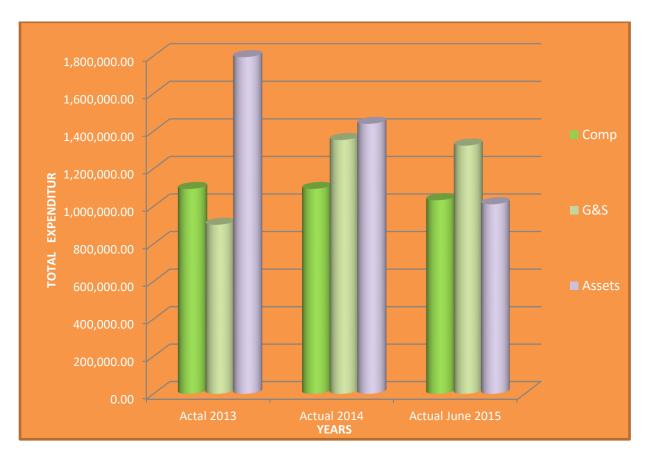

Fig 10: Percentage of the Expenditure Item Contribution to total Expenditure

In 2013, the Assembly spent an amount of **GH¢1,794,369.60** on Assets which contributed about **47%** of the total expenditure on capital projects. In 2014, an amount of **GH¢1,439,386.31** was expended on infrastructure projects representing **37%** of the total expenditure as at September 2015. However, as at the close of the third quarter 2015, an amount of **GH¢1,011,364.00** was utilized on Assets which accounted for about **30%** of the total expenditure, the lowest for the last three years. The reason for the lowest expenditure on assets in 2015 as against Goods and Services could be attributed to the non release of DDF arrears for 2012 and 2013 and inadequate donor inflows.

The implication is that the Assembly would not be able to implement most of its infrastructure projects for the year because the about 70% of the Assembly's capital expenditure was financed from the DDF and the donor inflows.