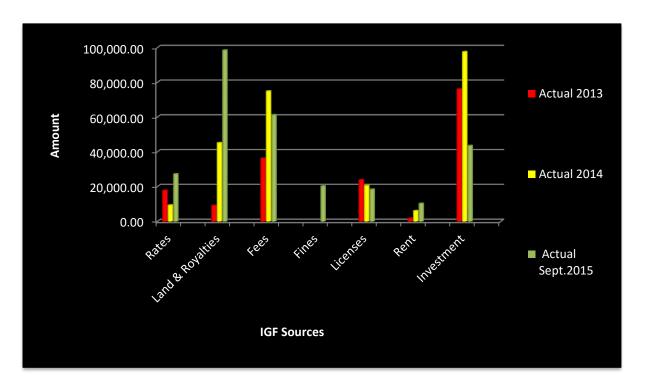

Table 1: IGF Trend Analysis from 2013 - September 2015

| Item                | Budget 2013 | Actual 2013 | Budget 2014 | Actual 2014 | Budget 2015 | Actual<br>Sept.2015 | % Per<br>2015 |
|---------------------|-------------|-------------|-------------|-------------|-------------|---------------------|---------------|
|                     |             |             |             |             |             |                     |               |
| Rates               | 14,300.00   | 17,694.82   | 18,500.00   | 9,260.00    | 21,500.00   | 27,149.46           | 126.28        |
| Land &<br>Royalties | 12,000.00   | 8,999.11    | 25,000.00   | 45,062.50   | 63,408.00   | 98,400.00           | 155.19        |
| Fees                | 28,191.00   | 36,143.70   | 83,641.00   | 74,807.40   | 49,400.00   | 61,175.50           | 123.84        |
| Fines               |             |             |             |             | 8,200.00    | 20,225.00           | 246.65        |
| Licenses            | 44,157.00   | 23,743.10   | 47,730.00   | 20,449.00   | 38,242.00   | 18,369.00           | 48.03         |
| Rent                | 700.00      | 1,635.00    | 9,480.00    | 6,010.00    | 20,080.00   | 10,216.95           | 50.88         |
| Investment          | 35,500.00   | 75,990.25   | 140,000.00  | 97,454.87   | 170,000.00  | 43,443.05           | 25.55         |
| Total               | 134,848.00  | 164,205.98  | 324,351.00  | 253,043.77  | 367,580.00  | 278,977.96          | 76.00         |

The Assembly was able to exceed its IGF revenue target by about **21%** in 2013, as compared with 2014 where it was able to attained **77%** of the approved budget. However, it is our hope that the Assembly will be able to achieve its IGF target by the close of the year due to measures mentioned above.

The above analysis is shown pictorially below:

Fig. 1: Budget and Actual Revenue Sept 2015

Figure 2: Trend Analysis of IGF Sources Performance 2013-Sept. 2015

Fig 3: Trend Analysis of Composite IGF Performance 2013-September 2015