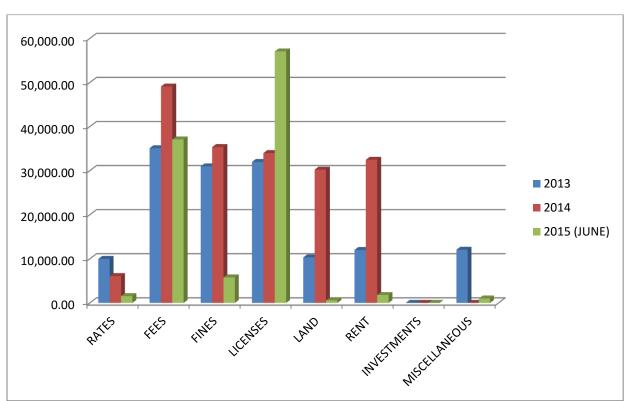

However, the table above also shows that revenue items such as fees, fines and licenses contributed tremendously to the revenue base of the District.

The figure below illustrates graphically the performance and contribution of each revenue item to the internally generated revenue base from 2013 to June 2015.

Fig. 1. The internally generated revenue performance from 2013 to June 2015

The Sene East District's total composite budget for 2013, 2014 and 2015 comprises Internally Generated Funds, Central Government Transfers and Other Donor Support.