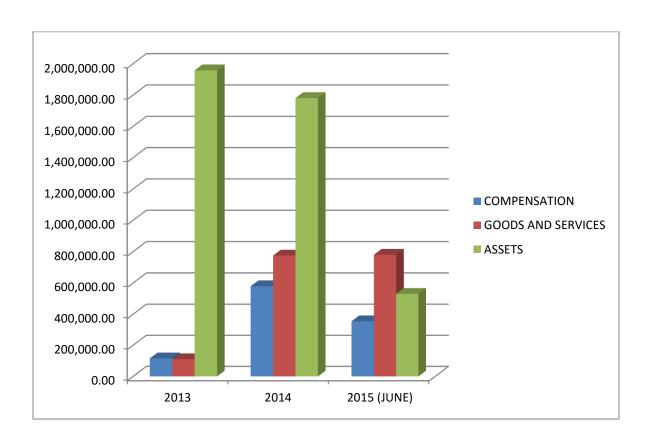

The figure below shows a graphical performance for all revenue sources of the Sene East District from 2013 to June 2015

Fig. 2. The revenue performance of the District Assembly from all revenue sources.

The figure below shows the expenditure performance from 2013 to June 2015.

From the figure below, it can be analysed that the most performing expenditure item is Assets followed by goods and service and finally compensation.

Fig. 3. The Expenditure performance from 2013 to 2015