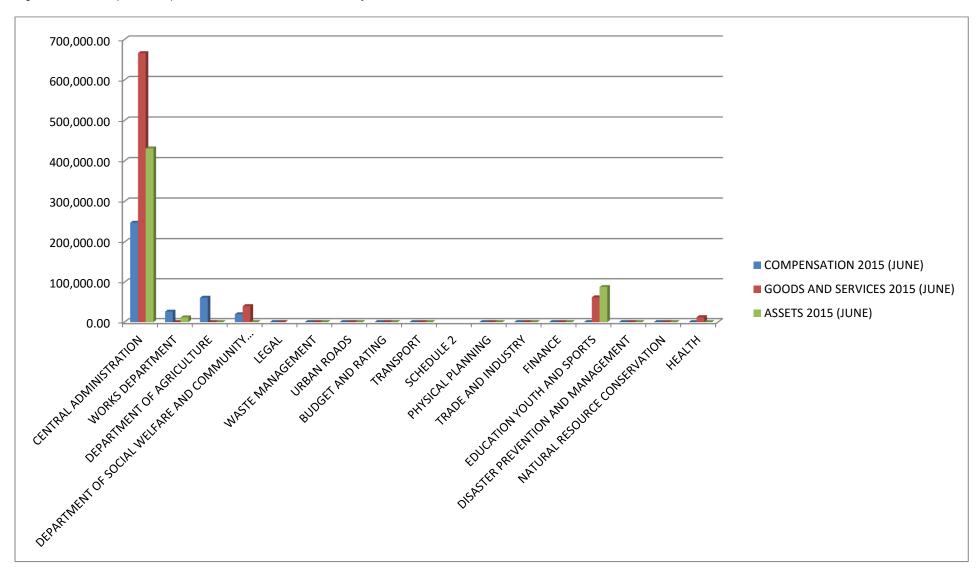

In totality, the amount spent on compensation as at June 2015 is GHS 354,852.52, GHS 780,539.30 spent on goods and services and GHS 530,631.00 spent on assets.

The figure below is graphical representation of the detailed expenditure of the District Assembly

Fig. 4. Detailed Expenditure performance of the District Assembly