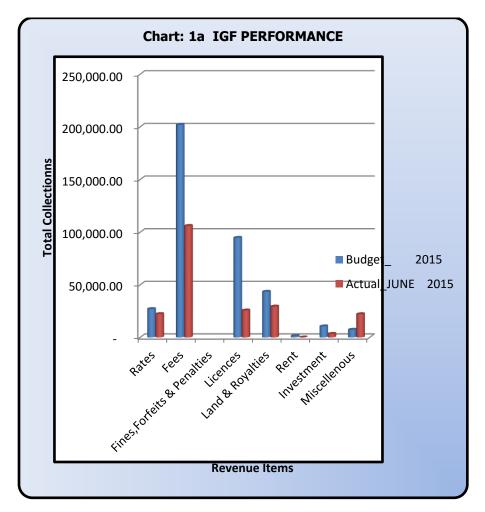

The assembly as at the end of 2013 collected a total of GH¢284,636.13 as total internally generated revenue as against a collection of GH¢304,385.85 in 2014 which represented an increase of 6.9% over the 2013 figure. In 2015, a total of GH¢383,882.53 was projected to accrue from internal collections, however as at the end of June, 2015, an amount of GH¢208,837.47 54.40% representing 54.40% of the annual projected figure was collected. The chart below depicts actual collections as at June, 2015 against estimated collections for the year 2015.

**CHART 1: IGF Performance** 

Chart 1b above, provides an indication of the total contribution of each revenue item to the actual collections for the period under review. Collections from fees was highest for the period, with a total of 50.76% as against Fine, Forfeits & Penalties, Rent and investments which registered collections below 5% mark. This picture points to the need for the assembly to intensify efforts and device means of mobilizing from all the listed sources of revenue.