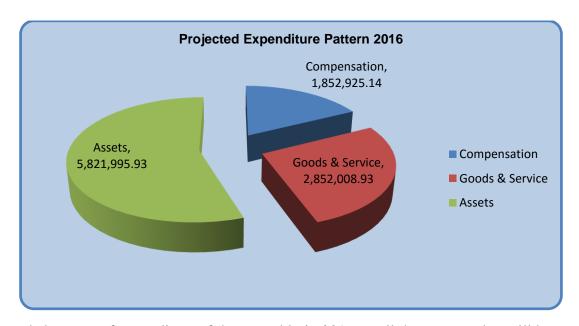

**Table 9: Expenditure Performance** 

| S/N | Item            | Budget_2015  | Actual_JUNE<br>2015 | 2016          | 2017          | 2018          |
|-----|-----------------|--------------|---------------------|---------------|---------------|---------------|
|     |                 |              |                     |               |               |               |
| 1   | Compensation    | 2,003,869.41 | 873,147.68          | 1,852,925.14  | 1,526,328.84  | 1,755,278.00  |
|     |                 |              |                     |               |               |               |
| 2   | Goods & Service | 3,091,694.94 | 647,272.23          | 2,852,008.93  | 4,692,568.33  | 4,422,881.98  |
|     |                 |              |                     |               |               |               |
| 3   | Assets          | 4,186,256.37 | 402,885.61          | 5,821,995.93  | 5,682,028.35  | 7,516,143.17  |
|     |                 |              |                     |               |               |               |
|     |                 | 9,281,820.72 | 1,923,305.52        | 10,526,930.00 | 11,900,925.52 | 13,694,303.15 |

**GHART 4: Projected Expenditure Pattern for 2016** 

The above depict the intended pattern of expenditure of the assembly in 2016 on all the revenue that will be received. Compensation of employees will use 13.76% of the expenditure budget and this is composed of the established and non-established post of the assembly. Expenditure on assets will constitute 52.97% of the budget and this will on all the vital sectors of the district economy and 33.26% will be used on goods & services.