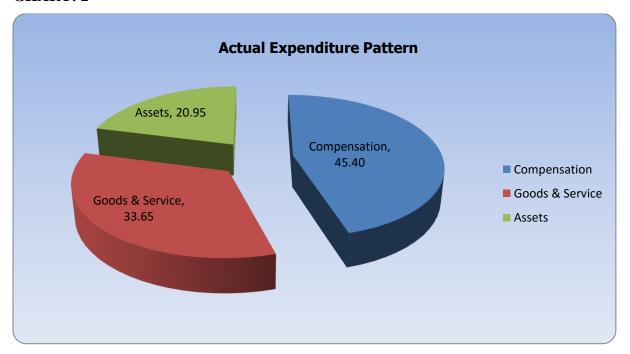

# **GHART: 2**

From the chart above, total expenditure from all revenue sources for period saw compensation of employees registering 45.40% of all receipts followed by 33.65% as expenditure on goods & services and spending on assets registered the lowest of 20.95%. The low spending on assets is traceable to the delay in released of funds from the major assets funding sources i.e. DACF & DDF.