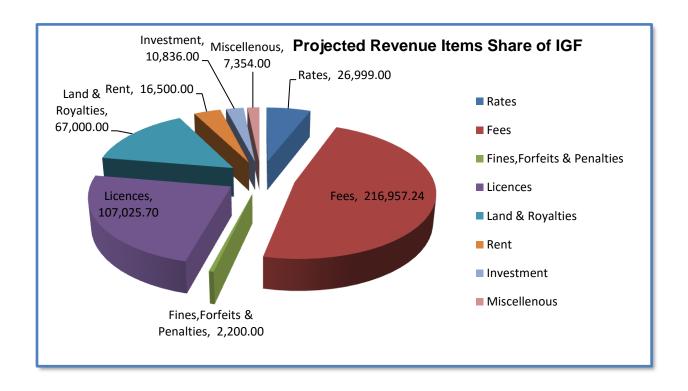

The assembly projects to collect a total of GH¢454,871.94.00 from internally generated revenue sources of the assembly and this figure represents a 12.6% increase on the 2015 projections. It is envisaged that prudent and effective revenue mobilizations strategies will be implemented to assist achieve this target. The assembly has started with a biweekly radio sensitization programme on revenue collections and the essence of rate payment. It is also anticipated that the local government support programme i.e. the Ghana Internally Generated Revenue Technical Support Programme (GIFTS) which is schedule to start in 2016 will aid in the achievement of the projected collection.