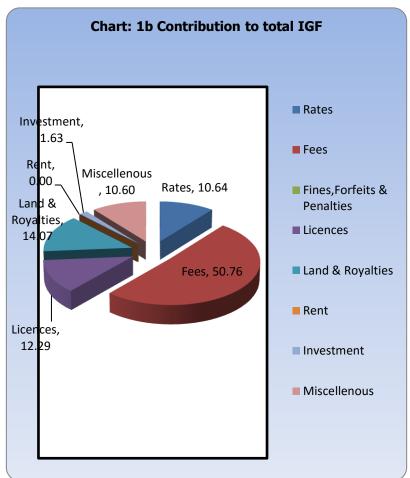

**CHART 1: IGF Performance** 

Chart 1b above, provides an indication of the total contribution of each revenue item to the actual collections for the period under review. Collections from fees was highest for the period, with a total of 50.76% as against Fine, Forfeits & Penalties, Rent and investments which registered collections below 5% mark. This picture points to the need for the assembly to intensify efforts and device means of mobilizing from all the listed sources of revenue.