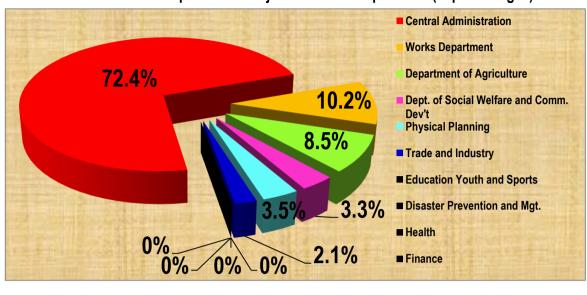

| Tab                                    | le 14: DETAII | OF EXPEN     | DITUR     | E FROM 201   | 5 COMPOSIT   | TE BU     | DGET BY DE   | PARTMENT     | S (as     | at October, 20 | 015)         |
|----------------------------------------|---------------|--------------|-----------|--------------|--------------|-----------|--------------|--------------|-----------|----------------|--------------|
|                                        | Com           | pensation    |           | Goods        | and Services |           | A            | Assets       |           | Tot            | tal          |
| Schedule 1 Departments:                | Budget        | Actual       | %<br>Perf | Budget       | Actual       | %<br>Perf | Budget       | Actual       | %<br>Perf | Budget         | Actual       |
| Central<br>Administration              | 1,529,759.40  | 1,331,208.52 | 87%       | 1,181,600.66 | 990,907.79   | 84%       | 1,093,742.54 | 1,106,457.80 | 101%      | 3,805,102.60   | 3,428,574.11 |
| Works                                  | 200,061.52    | 173,664.69   | 87%       | 78,293.34    | 0.00         | 0%        | 5,465,652.58 | 131,889.54   | 2%        | 5,744,007.44   | 305,554.23   |
| Agriculture                            | 185,170.95    | 157,974.40   | 85%       | 231,909.24   | 0.00         | 0%        | 0.00         | 0.00         | 0%        | 417,080.19     | 157,974.40   |
| Social Welfare & Community Development | 44,832.09     | 60,466.28    | 135%      | 71,111.73    | 25,244.50    | 35%       | 0.00         | 0.00         | 0%        | 115,943.82     | 85,710.78    |
| Sub-total                              | 1,959,823.96  | 1,723,313.89 | 88%       | 1,562,914.97 | 1,016,152.29 | 65%       | 6,559,395.12 | 1,238,347.34 | 19%       | 10,082,134.05  | 3,977,813.52 |
| Schedule 2 Departments:                |               |              |           |              |              |           |              |              |           |                |              |
| Physical Planning                      | 72,432.38     | 72,369.79    | 100%      | 9,904.00     | 0.00         | 0%        | 0.00         | 0.00         | 0%        | 82,336.38      | 72,369.79    |
| Trade and Industry                     | 68,490.74     | 40,447.02    | 59%       | 20,000.00    | 0.00         | 0%        | 0.00         | 0.00         | 0%        | 88,490.74      | 40,447.02    |
| Finance                                | 0.00          | 0.00         | 0%        | 0.00         | 0.00         | 0%        | 0.00         | 0.00         | 0%        | 0.00           | 0.00         |
| Education<br>Youth and<br>Sports       | 0.00          | 0.00         | 0%        | 657,279.20   | 236,258.86   | 36%       | 734,798.31   | 241,475.80   | 33%       | 1,392,077.51   | 477,734.66   |
| Disaster<br>Prevention &<br>Mgt.       | 0.00          | 0.00.00      | 0%        | 15,000.00    | 0.00         | 0%        | 0.00         | 0.00         | 0%        | 15,000.00      | 0.00         |
| Health                                 | 0.00          | 0.00         | 0%        | 369,638.10   | 14,273.00    | 4%        | 789,482.95   | 101,059.86   | 13%       | 1,159,121.05   | 115,332.86   |
| Sub-total                              | 140,923.12    | 112,816.81   | 80%       | 1,071,821.30 | 250,531.86   | 23%       | 1,524,281.26 | 342,535.66   | 22%       | 2,737,025.68   | 705,884.33   |
| <b>Grand Total</b>                     | 2,100,747.08  | 1,836,130.70 | 87%       | 2,634,736.27 | 1,266,684.15 | 48%       | 8,083,676.38 | 1,580,883.00 | 20%       | 12,819,159.73  | 4,683,697.85 |

The above table indicates that, as at 31st October, 2015, the Central Administration did initiate most of the developmental projects on behalf of the Assembly. Out of the total expenditure on Goods & Services, Central Administration accounted for 78%, Department of Social Welfare & Community Development 2%, Education Youth & Sport 19% and Health 1%. The remaining departments all recorded 0% for Goods & Services, a situation largely attributable to government's inability to transfer funds for the decentralized departments to carry out their activities.

On Assets, **70**% of expenditure was recorded by the Central Administration for the provision infrastructure and social amenities for the people; Department of Works follows with **8.3**%, Education Youth & Sports with **15.3**% and Health with **6.4**%

Chart 6: Compensation Expenditure as at October, 2015 (All Departments)

Chart 7: Goods and Services Expenditure as at October, 2015 (All Departments)

Chart 8: Assets Expenditure as at October, 2015 (All Departments)