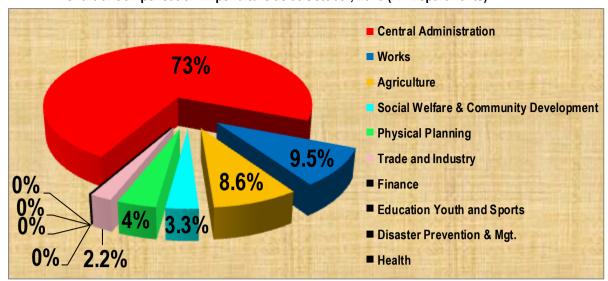

The above table indicates that, as at 31st October, 2015, the Central Administration did initiate most of the developmental projects on behalf of the Assembly. Out of the total expenditure on Goods & Services, Central Administration accounted for 78%, Department of Social Welfare & Community Development 2%, Education Youth & Sport 19% and Health 1%. The remaining departments all recorded 0% for Goods & Services, a situation largely attributable to government's inability to transfer funds for the decentralized departments to carry out their activities.

On Assets, **70**% of expenditure was recorded by the Central Administration for the provision infrastructure and social amenities for the people; Department of Works follows with **8.3**%, Education Youth & Sports with **15.3**% and Health with **6.4**%

Chart 6: Compensation Expenditure as at October, 2015 (All Departments)

Chart 7: Goods and Services Expenditure as at October, 2015 (All Departments)

Chart 8: Assets Expenditure as at October, 2015 (All Departments)