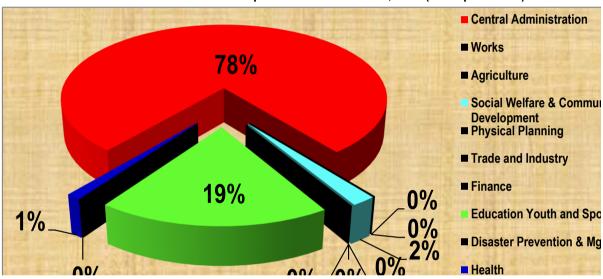

The above table indicates that, as at 31st October, 2015, the Central Administration did initiate most of the developmental projects on behalf of the Assembly. Out of the total expenditure on Goods & Services, Central Administration accounted for 78%, Department of Social Welfare & Community Development 2%, Education Youth & Sport 19% and Health 1%. The remaining departments all recorded 0% for Goods & Services, a situation largely attributable to government's inability to transfer funds for the decentralized departments to carry out their activities.

On Assets, **70**% of expenditure was recorded by the Central Administration for the provision infrastructure and social amenities for the people; Department of Works follows with **8.3**%, Education Youth & Sports with **15.3**% and Health with **6.4**%

Chart 6: Compensation Expenditure as at October, 2015 (All Departments)

Chart 7: Goods and Services Expenditure as at October, 2015 (All Departments)

Chart 8: Assets Expenditure as at October, 2015 (All Departments)