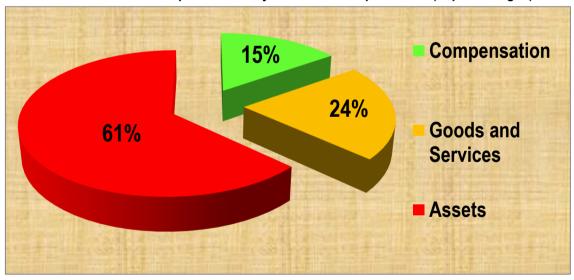

As at the end of 31st October 2015, the Nkoranza Assembly has expended a total of Four Million, Six Hundred and Eighty Three Thousand, Six Hundred and Ninety Seven Ghana Cedis, Eighty Five Pesewas (GH¢4.683,697.85) representing 36.5% of annual budgeted expenditure. As shown in the table above, total expenditure for the period was well within the budgeted estimates, hence, leaving a budget surplus of 0.9% (GH¢43,345.13).

The trend analysis showed a continued increase in expenditure over the years. An increase of 40.7% in expenditure from October, 2013 to October, 2014 was recorded, and another increase of 33.9% from October, 2014 to October, 2015

It is evidently clear from the chart below that, Compensation constituted the highest (39%) of the Assembly's expenditure, followed by Assets with 34% and Goods & Services with 27%

Chart 5: Expenditure Performance (% contribution to total expenditure at October, 2015)