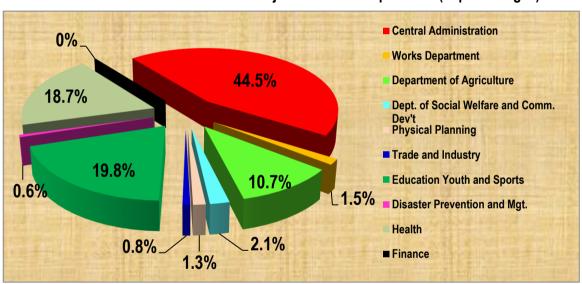

| Tab                                    | le 14: DETAII | OF EXPEN     | DITUR     | E FROM 201   | 5 COMPOSIT   | TE BU     | DGET BY DE   | PARTMENT     | S (as     | at October, 20 | 015)         |
|----------------------------------------|---------------|--------------|-----------|--------------|--------------|-----------|--------------|--------------|-----------|----------------|--------------|
|                                        | Com           | pensation    |           | Goods        | and Services |           | A            | Assets       |           | Tot            | tal          |
| Schedule 1 Departments:                | Budget        | Actual       | %<br>Perf | Budget       | Actual       | %<br>Perf | Budget       | Actual       | %<br>Perf | Budget         | Actual       |
| Central<br>Administration              | 1,529,759.40  | 1,331,208.52 | 87%       | 1,181,600.66 | 990,907.79   | 84%       | 1,093,742.54 | 1,106,457.80 | 101%      | 3,805,102.60   | 3,428,574.11 |
| Works                                  | 200,061.52    | 173,664.69   | 87%       | 78,293.34    | 0.00         | 0%        | 5,465,652.58 | 131,889.54   | 2%        | 5,744,007.44   | 305,554.23   |
| Agriculture                            | 185,170.95    | 157,974.40   | 85%       | 231,909.24   | 0.00         | 0%        | 0.00         | 0.00         | 0%        | 417,080.19     | 157,974.40   |
| Social Welfare & Community Development | 44,832.09     | 60,466.28    | 135%      | 71,111.73    | 25,244.50    | 35%       | 0.00         | 0.00         | 0%        | 115,943.82     | 85,710.78    |
| Sub-total                              | 1,959,823.96  | 1,723,313.89 | 88%       | 1,562,914.97 | 1,016,152.29 | 65%       | 6,559,395.12 | 1,238,347.34 | 19%       | 10,082,134.05  | 3,977,813.52 |
| Schedule 2 Departments:                |               |              |           |              |              |           |              |              |           |                |              |
| Physical Planning                      | 72,432.38     | 72,369.79    | 100%      | 9,904.00     | 0.00         | 0%        | 0.00         | 0.00         | 0%        | 82,336.38      | 72,369.79    |
| Trade and Industry                     | 68,490.74     | 40,447.02    | 59%       | 20,000.00    | 0.00         | 0%        | 0.00         | 0.00         | 0%        | 88,490.74      | 40,447.02    |
| Finance                                | 0.00          | 0.00         | 0%        | 0.00         | 0.00         | 0%        | 0.00         | 0.00         | 0%        | 0.00           | 0.00         |
| Education<br>Youth and<br>Sports       | 0.00          | 0.00         | 0%        | 657,279.20   | 236,258.86   | 36%       | 734,798.31   | 241,475.80   | 33%       | 1,392,077.51   | 477,734.66   |
| Disaster<br>Prevention &<br>Mgt.       | 0.00          | 0.00.00      | 0%        | 15,000.00    | 0.00         | 0%        | 0.00         | 0.00         | 0%        | 15,000.00      | 0.00         |
| Health                                 | 0.00          | 0.00         | 0%        | 369,638.10   | 14,273.00    | 4%        | 789,482.95   | 101,059.86   | 13%       | 1,159,121.05   | 115,332.86   |
| Sub-total                              | 140,923.12    | 112,816.81   | 80%       | 1,071,821.30 | 250,531.86   | 23%       | 1,524,281.26 | 342,535.66   | 22%       | 2,737,025.68   | 705,884.33   |
| <b>Grand Total</b>                     | 2,100,747.08  | 1,836,130.70 | 87%       | 2,634,736.27 | 1,266,684.15 | 48%       | 8,083,676.38 | 1,580,883.00 | 20%       | 12,819,159.73  | 4,683,697.85 |

The above table indicates that, as at 31st October, 2015, the Central Administration did initiate most of the developmental projects on behalf of the Assembly. Out of the total expenditure on Goods & Services, Central Administration accounted for 78%, Department of Social Welfare & Community Development 2%, Education Youth & Sport 19% and Health 1%. The remaining departments all recorded 0% for Goods & Services, a situation largely attributable to government's inability to transfer funds for the decentralized departments to carry out their activities.

On Assets, **70**% of expenditure was recorded by the Central Administration for the provision infrastructure and social amenities for the people; Department of Works follows with **8.3**%, Education Youth & Sports with **15.3**% and Health with **6.4**%

Chart 6: Compensation Expenditure as at October, 2015 (All Departments)

Chart 7: Goods and Services Expenditure as at October, 2015 (All Departments)

Chart 8: Assets Expenditure as at October, 2015 (All Departments)