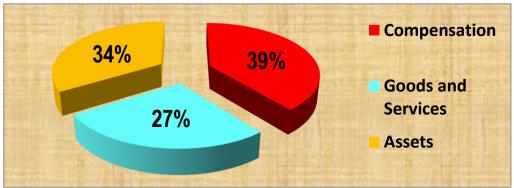

■ Miscellaneous

Chart 4: All Revenue Sources (% contributed to total revenue, October, 2015)

Other Transfers:

(SIP-HIPC, IDA/AFD, DFID, DFATD Funds)

**TABLE 18: EXPENDITURE PERFORMANCE** 

|                       | EXPENDITURE PERFORMANCE (ALL DEPARTMENTS) |              |              |              |               |                         |       |  |  |  |  |  |
|-----------------------|-------------------------------------------|--------------|--------------|--------------|---------------|-------------------------|-------|--|--|--|--|--|
| Expenditure           | 20                                        | 13           | 20           | 14           | 201           | Pefm<br>at Oct,<br>2015 |       |  |  |  |  |  |
|                       | Budget                                    | Actual (Dec) | Budget       | Actual (Dec) | Budget        | Actual (Oct)            | %     |  |  |  |  |  |
| Compensation          | 1,993,441.64                              | 1,402,593.10 | 2,073,020.65 | 1,042,981.72 | 2,100,747.08  | 1,836,130.70            | 87%   |  |  |  |  |  |
| Goods and<br>Services | 1,373,609.37                              | 1,023,579.36 | 2,241,952.44 | 1,455,125.04 | 2,634,736.27  | 1,266,684.15            | 51%   |  |  |  |  |  |
| Assets                | 2,937,941.33                              | 1,359,304.94 | 3,119,050.91 | 1,609,016.11 | 8,083,676.38  | 1,580,883.00            | 19%   |  |  |  |  |  |
| <b>Grand Total</b>    | 6,304,992.34                              | 3,785,477.40 | 7,434,024.00 | 4,107,122.87 | 12,819,159.73 | 4,683,697.85            | 36.5% |  |  |  |  |  |

As at the end of 31st October 2015, the Nkoranza Assembly has expended a total of Four Million, Six Hundred and Eighty Three Thousand, Six Hundred and Ninety Seven Ghana Cedis, Eighty Five Pesewas (GH¢4.683,697.85) representing 36.5% of annual budgeted expenditure. As shown in the table above, total expenditure for the period was well within the budgeted estimates, hence, leaving a budget surplus of 0.9% (GH¢43,345.13).

It is evidently clear from the chart below that, Compensation constituted the highest (39%) of the Assembly's expenditure, followed by Assets with 34% and Goods & Services with 27%

Chart 5: Expenditure Performance (% contribution to total expenditure at October, 2015)