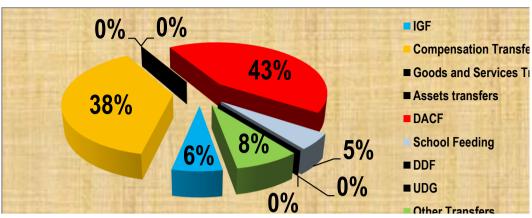

0%

Chart 3: Revenue Performance – IGF Only (% to total revenue at October, 2015)

TABLE 17: ALL REVENUE SOURCES (2013 - OCTOBER, 2015)

0.1%

| Item                              | 20           | 13           | 20           | 14           | 201                 | 15           | Pef at<br>Oct,<br>2015 |
|-----------------------------------|--------------|--------------|--------------|--------------|---------------------|--------------|------------------------|
|                                   | Budget       | Actual (Dec) | Budget       | Actual (Dec) | Budget Actual (Oct) |              | %                      |
| IGF                               | 378,506.00   | 228,966.42   | 367,800.00   | 385,260.23   | 412,000.00          | 289,753.92   | 70.3%                  |
| Compensation<br>Transfer          | 1,993,441.64 | 1,402,593.10 | 2,073,020.65 | 1,025,729.21 | 2,062,157.08        | 1,807,042.70 | 87.6%                  |
| Goods and<br>Services<br>Transfer | 160,015.00   | 22,543.44    | 57,492.44    | 0.00         | 59,003.56           | 0.00         | 0.0%                   |
| Assets<br>Transfers               | 74,926.00    | 0.00         | 0.00         | 0.00         | 0.00                | 0.00         | 0.0%                   |
| DACF                              | 1,017,718.00 | 476,383.97   | 2,348,121.17 | 981,014.42   | 3,001,228.42        | 2,014,662.08 | 67.1%                  |
| School<br>Feeding                 | 580,125.00   | 396,502.29   | 580,125.00   | 526,078.00   | 580,125.00          | 238,122.01   | 41.%                   |
| DDF                               | 717,003.00   | 390,035.00   | 1,049,909.13 | 729,241.10   | 1,017,312.85        | 0.00         | 0.0%                   |
| UDG                               | 0.00         | 0.00         | 0.00         | 0.00         | 0.00                | 0.00         | 0.0%                   |
| Other<br>Transfers                | 1,383,257.70 | 566,380.54   | 957,555.61   | 508,823.98   | 5,687,332.82        | 377,462.27   | 6.6%                   |
| <b>Grand Total</b>                | 6,304,992.34 | 3,483,404.76 | 7,434,024.00 | 4,156,146.94 | 12,819,159.73       | 4,727,042.98 | 36.9%                  |

The Nkoranza South Assembly as at 31st October, 2015 receipted a total of Four Million, Seven Hundred and Twenty Seven Thousand, Forty Two Ghana Cedis, Ninety Eight Pesewas (GH¢4,727,042.98) out of total estimated amount of Twelve Million, Eight Hundred and Nineteen Thousand, One Hundred and Fifty Nine Ghana Cedis, Seventy Three Pesewas (GH¢12,819159.73). This amount represents 36.9% of total annual budgeted amount. Internally Generated Fund (IGF) accounted for 6% of total revenue received. Compensation accounted for 38%, Goods & Services as well as Asset transfers for the Decentralized Departments both accounted for 0% respectively. Transfers for School Feeding accounted for 5%, District Assemblies Common Fund (DACF) accounted for 43%, District Development Facility (DDF) and Urban Development Grant (UDG) also each accounted for 0% during the period under review. Other Transfers also accounted for 8% of total monies received during the period under review.

■ Miscellaneous

Chart 4: All Revenue Sources (% contributed to total revenue, October, 2015)

Other Transfers:

(SIP-HIPC, IDA/AFD, DFID, DFATD Funds)

**TABLE 18: EXPENDITURE PERFORMANCE** 

|                       | EXPENDITURE PERFORMANCE (ALL DEPARTMENTS) |              |              |              |               |                         |       |  |  |  |  |  |
|-----------------------|-------------------------------------------|--------------|--------------|--------------|---------------|-------------------------|-------|--|--|--|--|--|
| Expenditure           | 20                                        | 13           | 20           | 14           | 201           | Pefm<br>at Oct,<br>2015 |       |  |  |  |  |  |
|                       | Budget                                    | Actual (Dec) | Budget       | Actual (Dec) | Budget        | Actual (Oct)            | %     |  |  |  |  |  |
| Compensation          | 1,993,441.64                              | 1,402,593.10 | 2,073,020.65 | 1,042,981.72 | 2,100,747.08  | 1,836,130.70            | 87%   |  |  |  |  |  |
| Goods and<br>Services | 1,373,609.37                              | 1,023,579.36 | 2,241,952.44 | 1,455,125.04 | 2,634,736.27  | 1,266,684.15            | 51%   |  |  |  |  |  |
| Assets                | 2,937,941.33                              | 1,359,304.94 | 3,119,050.91 | 1,609,016.11 | 8,083,676.38  | 1,580,883.00            | 19%   |  |  |  |  |  |
| <b>Grand Total</b>    | 6,304,992.34                              | 3,785,477.40 | 7,434,024.00 | 4,107,122.87 | 12,819,159.73 | 4,683,697.85            | 36.5% |  |  |  |  |  |