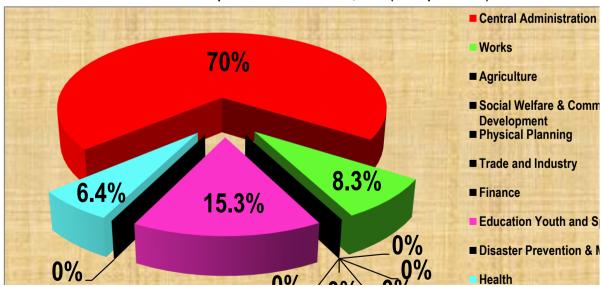

The above table indicates that, as at 31st October, 2015, the Central Administration did initiate most of the developmental projects on behalf of the Assembly. Out of the total expenditure on Goods & Services, Central Administration accounted for 78%, Department of Social Welfare & Community Development 2%, Education Youth & Sport 19% and Health 1%. The remaining departments all recorded 0% for Goods & Services, a situation largely attributable to government's inability to transfer funds for the decentralized departments to carry out their activities.

On Assets, **70**% of expenditure was recorded by the Central Administration for the provision infrastructure and social amenities for the people; Department of Works follows with **8.3**%, Education Youth & Sports with **15.3**% and Health with **6.4**%

Chart 6: Compensation Expenditure as at October, 2015 (All Departments)

Chart 7: Goods and Services Expenditure as at October, 2015 (All Departments)

Chart 8: Assets Expenditure as at October, 2015 (All Departments)