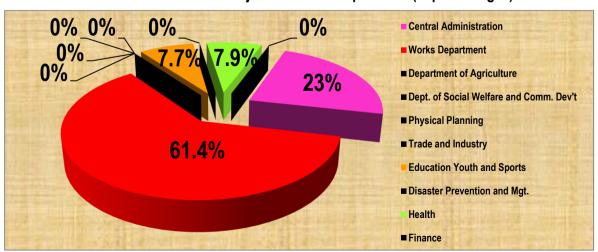

| Tab                                    | le 14: DETAII | OF EXPEN     | DITUR     | E FROM 201   | 5 COMPOSIT   | TE BU     | DGET BY DE   | PARTMENT     | S (as     | at October, 20 | 015)         |
|----------------------------------------|---------------|--------------|-----------|--------------|--------------|-----------|--------------|--------------|-----------|----------------|--------------|
|                                        | Com           | pensation    |           | Goods        | and Services |           | A            | Assets       |           | Tot            | tal          |
| Schedule 1 Departments:                | Budget        | Actual       | %<br>Perf | Budget       | Actual       | %<br>Perf | Budget       | Actual       | %<br>Perf | Budget         | Actual       |
| Central<br>Administration              | 1,529,759.40  | 1,331,208.52 | 87%       | 1,181,600.66 | 990,907.79   | 84%       | 1,093,742.54 | 1,106,457.80 | 101%      | 3,805,102.60   | 3,428,574.11 |
| Works                                  | 200,061.52    | 173,664.69   | 87%       | 78,293.34    | 0.00         | 0%        | 5,465,652.58 | 131,889.54   | 2%        | 5,744,007.44   | 305,554.23   |
| Agriculture                            | 185,170.95    | 157,974.40   | 85%       | 231,909.24   | 0.00         | 0%        | 0.00         | 0.00         | 0%        | 417,080.19     | 157,974.40   |
| Social Welfare & Community Development | 44,832.09     | 60,466.28    | 135%      | 71,111.73    | 25,244.50    | 35%       | 0.00         | 0.00         | 0%        | 115,943.82     | 85,710.78    |
| Sub-total                              | 1,959,823.96  | 1,723,313.89 | 88%       | 1,562,914.97 | 1,016,152.29 | 65%       | 6,559,395.12 | 1,238,347.34 | 19%       | 10,082,134.05  | 3,977,813.52 |
| Schedule 2 Departments:                |               |              |           |              |              |           |              |              |           |                |              |
| Physical Planning                      | 72,432.38     | 72,369.79    | 100%      | 9,904.00     | 0.00         | 0%        | 0.00         | 0.00         | 0%        | 82,336.38      | 72,369.79    |
| Trade and Industry                     | 68,490.74     | 40,447.02    | 59%       | 20,000.00    | 0.00         | 0%        | 0.00         | 0.00         | 0%        | 88,490.74      | 40,447.02    |
| Finance                                | 0.00          | 0.00         | 0%        | 0.00         | 0.00         | 0%        | 0.00         | 0.00         | 0%        | 0.00           | 0.00         |
| Education<br>Youth and<br>Sports       | 0.00          | 0.00         | 0%        | 657,279.20   | 236,258.86   | 36%       | 734,798.31   | 241,475.80   | 33%       | 1,392,077.51   | 477,734.66   |
| Disaster<br>Prevention &<br>Mgt.       | 0.00          | 0.00.00      | 0%        | 15,000.00    | 0.00         | 0%        | 0.00         | 0.00         | 0%        | 15,000.00      | 0.00         |
| Health                                 | 0.00          | 0.00         | 0%        | 369,638.10   | 14,273.00    | 4%        | 789,482.95   | 101,059.86   | 13%       | 1,159,121.05   | 115,332.86   |
| Sub-total                              | 140,923.12    | 112,816.81   | 80%       | 1,071,821.30 | 250,531.86   | 23%       | 1,524,281.26 | 342,535.66   | 22%       | 2,737,025.68   | 705,884.33   |
| <b>Grand Total</b>                     | 2,100,747.08  | 1,836,130.70 | 87%       | 2,634,736.27 | 1,266,684.15 | 48%       | 8,083,676.38 | 1,580,883.00 | 20%       | 12,819,159.73  | 4,683,697.85 |

The above table indicates that, as at 31st October, 2015, the Central Administration did initiate most of the developmental projects on behalf of the Assembly. Out of the total expenditure on Goods & Services, Central Administration accounted for 78%, Department of Social Welfare & Community Development 2%, Education Youth & Sport 19% and Health 1%. The remaining departments all recorded 0% for Goods & Services, a situation largely attributable to government's inability to transfer funds for the decentralized departments to carry out their activities.

On Assets, **70**% of expenditure was recorded by the Central Administration for the provision infrastructure and social amenities for the people; Department of Works follows with **8.3**%, Education Youth & Sports with **15.3**% and Health with **6.4**%

Chart 6: Compensation Expenditure as at October, 2015 (All Departments)

Chart 7: Goods and Services Expenditure as at October, 2015 (All Departments)

Chart 8: Assets Expenditure as at October, 2015 (All Departments)