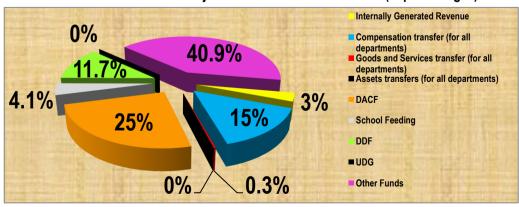

The Nkoranza South Assembly as at 31st October, 2015 receipted a total of Four Million, Seven Hundred and Twenty Seven Thousand, Forty Two Ghana Cedis, Ninety Eight Pesewas (GH¢4,727,042.98) out of total estimated amount of Twelve Million, Eight Hundred and Nineteen Thousand, One Hundred and Fifty Nine Ghana Cedis, Seventy Three Pesewas (GH¢12,819159.73). This amount represents 36.9% of total annual budgeted amount. Internally Generated Fund (IGF) accounted for 6% of total revenue received. Compensation accounted for 38%, Goods & Services as well as Asset transfers for the Decentralized Departments both accounted for 0% respectively. Transfers for School Feeding accounted for 5%, District Assemblies Common Fund (DACF) accounted for 43%, District Development Facility (DDF) and Urban Development Grant (UDG) also each accounted for 0% during the period under review. Other Transfers also accounted for 8% of total monies received during the period under review.

■ Miscellaneous

Chart 4: All Revenue Sources (% contributed to total revenue, October, 2015)

Other Transfers:

(SIP-HIPC, IDA/AFD, DFID, DFATD Funds)

**TABLE 18: EXPENDITURE PERFORMANCE** 

|                       | EXPENDITURE PERFORMANCE (ALL DEPARTMENTS) |              |              |              |               |                         |       |  |  |  |  |  |
|-----------------------|-------------------------------------------|--------------|--------------|--------------|---------------|-------------------------|-------|--|--|--|--|--|
| Expenditure           | 20                                        | 13           | 20           | 14           | 201           | Pefm<br>at Oct,<br>2015 |       |  |  |  |  |  |
|                       | Budget                                    | Actual (Dec) | Budget       | Actual (Dec) | Budget        | Actual (Oct)            | %     |  |  |  |  |  |
| Compensation          | 1,993,441.64                              | 1,402,593.10 | 2,073,020.65 | 1,042,981.72 | 2,100,747.08  | 1,836,130.70            | 87%   |  |  |  |  |  |
| Goods and<br>Services | 1,373,609.37                              | 1,023,579.36 | 2,241,952.44 | 1,455,125.04 | 2,634,736.27  | 1,266,684.15            | 51%   |  |  |  |  |  |
| Assets                | 2,937,941.33                              | 1,359,304.94 | 3,119,050.91 | 1,609,016.11 | 8,083,676.38  | 1,580,883.00            | 19%   |  |  |  |  |  |
| <b>Grand Total</b>    | 6,304,992.34                              | 3,785,477.40 | 7,434,024.00 | 4,107,122.87 | 12,819,159.73 | 4,683,697.85            | 36.5% |  |  |  |  |  |