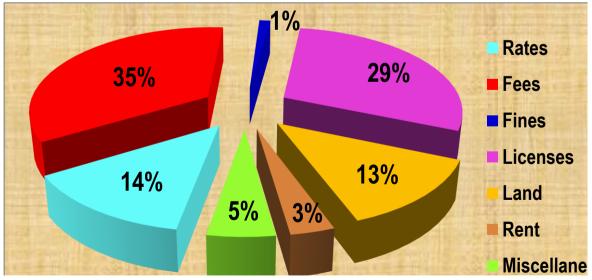

0%

Chart 3: Revenue Performance – IGF Only (% to total revenue at October, 2015)

TABLE 17: ALL REVENUE SOURCES (2013 - OCTOBER, 2015)

0.1%

| Item                              | 20           | 13           | 20           | 14           | 201                 | 15           | Pef at<br>Oct,<br>2015 |
|-----------------------------------|--------------|--------------|--------------|--------------|---------------------|--------------|------------------------|
|                                   | Budget       | Actual (Dec) | Budget       | Actual (Dec) | Budget Actual (Oct) |              | %                      |
| IGF                               | 378,506.00   | 228,966.42   | 367,800.00   | 385,260.23   | 412,000.00          | 289,753.92   | 70.3%                  |
| Compensation<br>Transfer          | 1,993,441.64 | 1,402,593.10 | 2,073,020.65 | 1,025,729.21 | 2,062,157.08        | 1,807,042.70 | 87.6%                  |
| Goods and<br>Services<br>Transfer | 160,015.00   | 22,543.44    | 57,492.44    | 0.00         | 59,003.56           | 0.00         | 0.0%                   |
| Assets<br>Transfers               | 74,926.00    | 0.00         | 0.00         | 0.00         | 0.00                | 0.00         | 0.0%                   |
| DACF                              | 1,017,718.00 | 476,383.97   | 2,348,121.17 | 981,014.42   | 3,001,228.42        | 2,014,662.08 | 67.1%                  |
| School<br>Feeding                 | 580,125.00   | 396,502.29   | 580,125.00   | 526,078.00   | 580,125.00          | 238,122.01   | 41.%                   |
| DDF                               | 717,003.00   | 390,035.00   | 1,049,909.13 | 729,241.10   | 1,017,312.85        | 0.00         | 0.0%                   |
| UDG                               | 0.00         | 0.00         | 0.00         | 0.00         | 0.00                | 0.00         | 0.0%                   |
| Other<br>Transfers                | 1,383,257.70 | 566,380.54   | 957,555.61   | 508,823.98   | 5,687,332.82        | 377,462.27   | 6.6%                   |
| <b>Grand Total</b>                | 6,304,992.34 | 3,483,404.76 | 7,434,024.00 | 4,156,146.94 | 12,819,159.73       | 4,727,042.98 | 36.9%                  |

The Nkoranza South Assembly as at 31st October, 2015 receipted a total of Four Million, Seven Hundred and Twenty Seven Thousand, Forty Two Ghana Cedis, Ninety Eight Pesewas (GH¢4,727,042.98) out of total estimated amount of Twelve Million, Eight Hundred and Nineteen Thousand, One Hundred and Fifty Nine Ghana Cedis, Seventy Three Pesewas (GH¢12,819159.73). This amount represents 36.9% of total annual budgeted amount. Internally Generated Fund (IGF) accounted for 6% of total revenue received. Compensation accounted for 38%, Goods & Services as well as Asset transfers for the Decentralized Departments both accounted for 0% respectively. Transfers for School Feeding accounted for 5%, District Assemblies Common Fund (DACF) accounted for 43%, District Development Facility (DDF) and Urban Development Grant (UDG) also each accounted for 0% during the period under review. Other Transfers also accounted for 8% of total monies received during the period under review.

■ Miscellaneous

Chart 4: All Revenue Sources (% contributed to total revenue, October, 2015)

Other Transfers:

(SIP-HIPC, IDA/AFD, DFID, DFATD Funds)

**TABLE 18: EXPENDITURE PERFORMANCE** 

|                       | EXPENDITURE PERFORMANCE (ALL DEPARTMENTS) |              |              |              |               |                         |       |  |  |  |  |  |
|-----------------------|-------------------------------------------|--------------|--------------|--------------|---------------|-------------------------|-------|--|--|--|--|--|
| Expenditure           | 20                                        | 13           | 20           | 14           | 201           | Pefm<br>at Oct,<br>2015 |       |  |  |  |  |  |
|                       | Budget                                    | Actual (Dec) | Budget       | Actual (Dec) | Budget        | Actual (Oct)            | %     |  |  |  |  |  |
| Compensation          | 1,993,441.64                              | 1,402,593.10 | 2,073,020.65 | 1,042,981.72 | 2,100,747.08  | 1,836,130.70            | 87%   |  |  |  |  |  |
| Goods and<br>Services | 1,373,609.37                              | 1,023,579.36 | 2,241,952.44 | 1,455,125.04 | 2,634,736.27  | 1,266,684.15            | 51%   |  |  |  |  |  |
| Assets                | 2,937,941.33                              | 1,359,304.94 | 3,119,050.91 | 1,609,016.11 | 8,083,676.38  | 1,580,883.00            | 19%   |  |  |  |  |  |
| <b>Grand Total</b>    | 6,304,992.34                              | 3,785,477.40 | 7,434,024.00 | 4,107,122.87 | 12,819,159.73 | 4,683,697.85            | 36.5% |  |  |  |  |  |