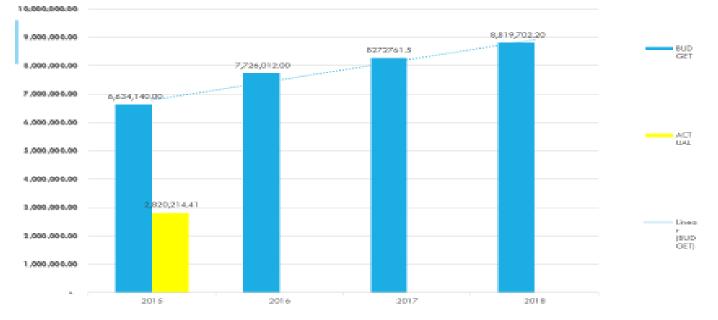

#### 3.1.2 All Revenue Sources

| REVENUE SOURCES        | 2015 Budget  | Actual As at<br>June 2015 | 2016         | 2017         | 2018         |
|------------------------|--------------|---------------------------|--------------|--------------|--------------|
| IGF                    | 376,200      | 170,797.27                | 404,800.00   | 445,280.00   | 489,808.00   |
| Compensation transfers | 1,281,669.36 | 659,535.38                | 1,427,794.20 | 1,427,794.20 | 1,427,794.20 |

| Goods and<br>services(Decentralised<br>depts           | 42,213.49    |              | 42,100.00    | 42,100.00    | 42,100.00    |
|--------------------------------------------------------|--------------|--------------|--------------|--------------|--------------|
| Assets                                                 |              |              | _            | -            | _            |
| DACF(Includes PWD<br>and Fumigation and<br>Sanitation) | 3,573,392.53 | 1,061,917.89 | 4,006,545.00 | 4,500,000.00 | 4,800,000.00 |
| DDF                                                    | 539,243.83   | 355507.46    | 643,325.00   | 700,000.00   | 750,000.00   |
| School Feeding<br>Programme                            | 797,595.00   | 410676.06    | 797,595.00   | 800,587.30   | 900,000.00   |
| DACF (MP)                                              | 100,000      | 117,312.96   | 300,000.00   | 350,000.00   | 400,000.00   |
| Other Funds                                            | 23,825.79    | 44,467.39    | 103,852.80   | 7,000.00     | 10,000.00    |
| Total                                                  | 6,762,092.00 | 2,820,214.41 | 7,726,012.00 | 8,272,761.50 | 8,819,702.20 |

Revenue performance is 41.7% as at June, 2015 and the budget growth from 2015 to 2016 is 14.30%

#### 3.1.2a Graphical Representation of Performance on All Revenue Sources

#### 2016 REVENUE PROJECTIONS - ALL REVENUE SOURCES