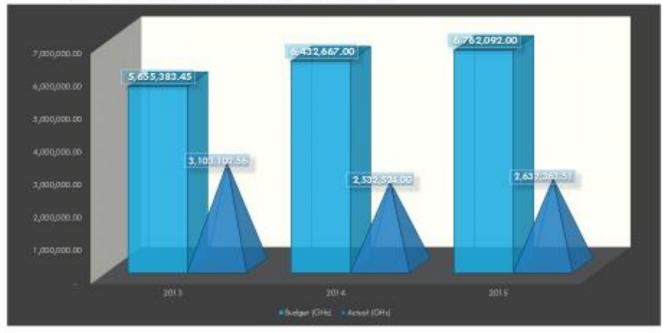

## 2.1.1c REVENUE PERFORMANCE FOR ALL SOURCES 2013-2015

| REV. ITEM | 2013<br>BUDGET | 2013<br>ACTUAL | 2014<br>BUDGET | 2014<br>ACTUAL | 2015 BUDGET | 2015 ACT.<br>AS AT JUN | % AS<br>AT<br>JUNE |
|-----------|----------------|----------------|----------------|----------------|-------------|------------------------|--------------------|
|-----------|----------------|----------------|----------------|----------------|-------------|------------------------|--------------------|

|                   |              |              |              |              |              |              | 2015  |
|-------------------|--------------|--------------|--------------|--------------|--------------|--------------|-------|
| TOTAL IGF         | 279,700.00   | 226.413.46   | 343,400.00   | 242,511.98   | 368,000.00   | 144,726.72   | 39.33 |
| СОМР.             | 928,236.00   | 942,072.00   | 1,115,261.23 | 545,012.76   | 1,281,669.36 | 659,535.38   | 51.46 |
| GOODS<br>AND      | 72 006 45    | 16 422 00    | 70 700 10    |              | 42,213.49    |              |       |
| SERVICES.         | 72,896.45    | 16,422.99    | 70,738.16    | -            |              | 0            | 0.00  |
| ASSETS            | 161.77       | 0            | 176.48       | -            | 0.00         | 0            | 0.00  |
| DACF              | 2,327,965.23 | 1,355,930.97 | 2,884,751.00 | 1,065,695.02 | 3,473,392.53 | 1,061,917.89 | 30.57 |
| GSFP              | 891,443.00   | 415,319.60   | 891,443.00   | 394,856.00   | 797,595.00   | 410,676.06   | 51.49 |
| DDF               | 600,000.00   | 317,247.00   | 521,323.00   | 284,081.33   | 539,243.83   | 355,507.46   | 65.93 |
| OTHER<br>TRANSFER | 554,981.00   | 56,110.00    | 605,574.13   | 367          | 259,977.79   |              | 0.00  |
| TOTAL             | 5,655,383.45 | 3,103,102.56 | 6,432,667.00 | 2,532,524.09 | 6,762,092.00 | 2,632,363.51 | 38.93 |

2.1.1d Graphical Representation of All Revenue Sources – Performance 2013 - 2015

## REVENUE PERFORMANCE 2013 -2015 - ALL SOURCES

Actual performance for 2013 was 55.30%, 25.70% in 2014 and 41.30% as at June, 2015.

The trend is not encouraging especially in 2014 where most of the transfers failed to come within the fiscal year. A positive performance is envisaged this year since over 40% has been chalked by half year.

The budget also had a growth of 10.30% from 2013 to 2014 and had a marginal percentage reduction to 9.80% from 2014 to 2015.