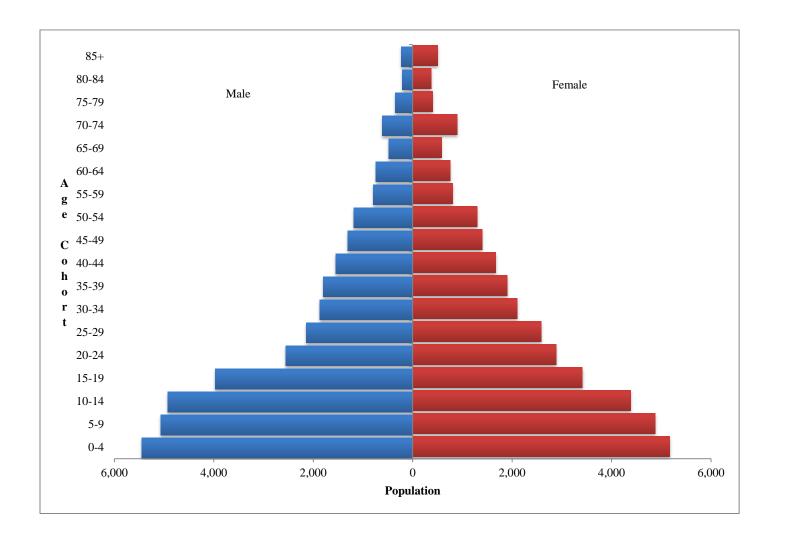

## **POPULATION BY AGE**

6. Age-Sex Structure Population

## 7. Population pyramid of age and sex structure explained

Majority of the districts population is concentrated at the base of the structure, for both male and female population, thus, from ages 0-4 to ages 50-

54. The bars decline in length as the population advances in age. For instances, the bar for ages 10-14 years is longer than that of ages 15-20,

same can be said of ages 25-29 years being longer than that of ages 35-39 years.

There is a decline in the bars as the population advances in age. However the bars for 70-74 years age group for both sexes is longer than that of ages 55-59, 60-64, and 65-69 for the female population and ages 60-64, and 65-69 for the male population. This deviation can be attributed to age misreporting which is common in our rural areas due to lack of accurate birth record or precise date of birth.