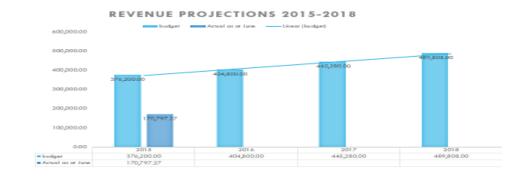

## 3.1.1 IGF only

**2016 REVENUE PROJECTIONS - IGF ONLY** 

| ITEM 2015 | 2016 | 2017 | 2018 |
|-----------|------|------|------|
|-----------|------|------|------|

|               | Budget     | Actual as at June | Projection | Projection | Projection |
|---------------|------------|-------------------|------------|------------|------------|
| Rate          | 72,000.00  | 19,442.83         | 71,050.00  | 78,155.00  | 85,970.50  |
| Fees          | 151,500.00 | 54,494.08         | 164,167.99 | 180,584.79 | 198,643.27 |
| Fines         | 1,500.00   | 28.00             | 500.00     | 550.00     | 605.00     |
| Licence       | 40,000.00  | 14,497.00         | 60,882.01  | 66,970.21  | 73,667.23  |
| Land          | 95,750.00  | 54,355.70         | 95,300.00  | 104,830.00 | 115,313.00 |
| Rent          | 3,450.00   | 1,520.00          | 5,900.00   | 6,490.00   | 7,139.00   |
| Investment    | 2000.00    |                   | 2,000.00   | 2,200.00   | 2420.00    |
| Miscellaneous | 10,000.00  | 26460.16          | 5,000.00   | 5,500.00   | 6,050.00   |
| Total         | 376,200.00 | 170,797.27        | 404,800.00 | 445,280.00 | 489,808.00 |

Revenue performance is 41.7% as at June, 2015 and the budget growth from 2015 to 2016 is 14.30%