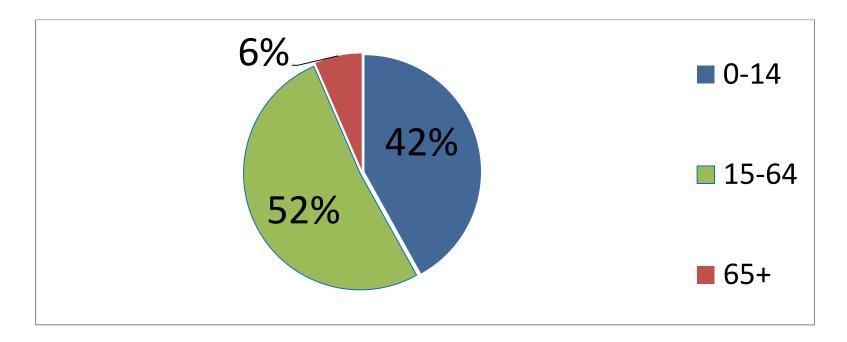

#### **Population Structure**

5. Population Size and Distribution presents the District's population by age, sex and type of locality. It shows that the total population of the district is 71,232; distributed as 35,225 males representing 49.45% and 36,007 (50.55%) females representing 50.55%. Majority of the population resides in the rural areas with a total of 48,666 as against that of the urban areas 22,566. More than half (52.3%) of the District's population are in the age category 0-19 years, and, are predominantly in the rural areas. There are also more males than females in the district. Projected population for 2016 is estimated to be 76,972 with a growth rate of 1.3%.