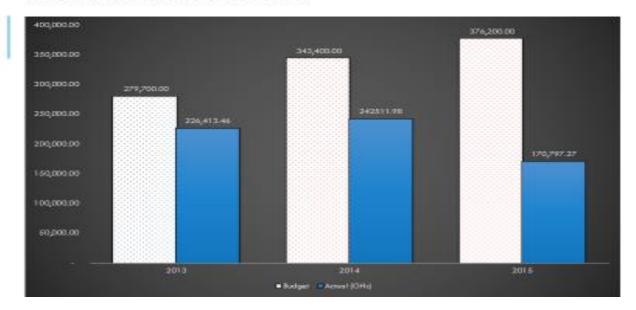

|               | BUDGET     | AT DEC     | BUDGET     | AT DEC.    | BUDGET     | AT JUN. 2015 | JUNE<br>2015 |
|---------------|------------|------------|------------|------------|------------|--------------|--------------|
| RATE          | 76,000.00  | 48,294.95  | 86,000.00  | 58,876.00  | 72,000.00  | 19,442.33    | 27.00        |
| FEES          | 40,000.00  | 50,680.00  | 90,000.00  | 120,722.41 | 151,500.00 | 54,494.08    | 35.97        |
| FINES         | 30,200.00  | 26,335.85  | 58,000.00  | 280.00     | 1,500.00   | 28.00        | 1.87         |
| LICENCES      | 53,250.00  | 43,633.60  | 45,000.00  | 38,500.00  | 40,000.00  | 14,497.00    | 36.24        |
| LANDS         | 74,000.00  | 50,680.00  | 44,200.00  | 23,549.46  | 95,750.00  | 54,355.70    | 56.77        |
| RENT          | 1,700.00   | 837.00     | 3,200.00   | 150.00     | 3,450.00   | 1,520.00     | 44.06        |
| INVESTMENT    | -          | -          | 2,000.00   | -          | 2,000.00   | -            | -            |
| MISCELLANEOUS | 4,550.00   | 5,952.06   | 15,000.00  | 434.11     | 10,000.00  | 26,460.16    | 264.60       |
| TOTAL         | 279,700.00 | 226,413.46 | 343,400.00 | 242,511.98 | 376,200.00 | 170,797.27   | 45.40        |

2.1.1b Graphical Representation of IGF Performance from 2013 – 2015 (June)

#### PERFORMANCE OF IGF FROM 2013-2015(JUNE)

From the table above, it can be seen that, in the year 2013 an amount of GHC279,700.00 was budgeted for and out of this, an amount GHC 226,413.46 representing 80.95% was generated. In the year 2014 however, the entire IGF budget was revised to an amount of GHC343, 400.00 and an amount GHC 242,511.98 representing 70.62% was achieved. This drop in the percentage had to do with a higher projection and also a poor performance by revenue collectors in the district. These measures include the mounting of barriers at some revenue check points, public education, regular monitoring of revenue collection and a host of others. As at June 2015, 170,797.27 of the total budget of GHC 376,200.00 had been generated. Total performance for 2015 as at June is 45.40%. Though the percentage variance for half year is very minimal (4.60%); Land and Rent were the major drivers for the attainment of the 45.40%. This illustrates a low performance on fees, licenses and rates.