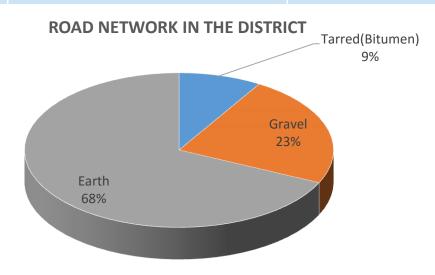

#### Roads

10. The major means of physical access within the District is by road. The District has a total Road network of 382.25 kilometers. 349.05km representing 91.31 percent out of the total road network are untarred whilst 33.2 km representing 8.69 percent are tarred. This has been the major challenge to the inhabitants in the district especially farmers in the hinterlands. It has contributed to post harvest loses.

| CATEGORIES OF ROAD NETWORK IN THE DISTRICT |              |            |  |  |  |  |  |  |
|--------------------------------------------|--------------|------------|--|--|--|--|--|--|
| Nature of the Road                         | Length in Km | Percentage |  |  |  |  |  |  |
| TARRED                                     | 33.2         | 8.68       |  |  |  |  |  |  |
| GRAVEL                                     | 89           | 23.28      |  |  |  |  |  |  |
| EARTH                                      | 260.05       | 68.03      |  |  |  |  |  |  |
| Total                                      | 382.25       | 100        |  |  |  |  |  |  |