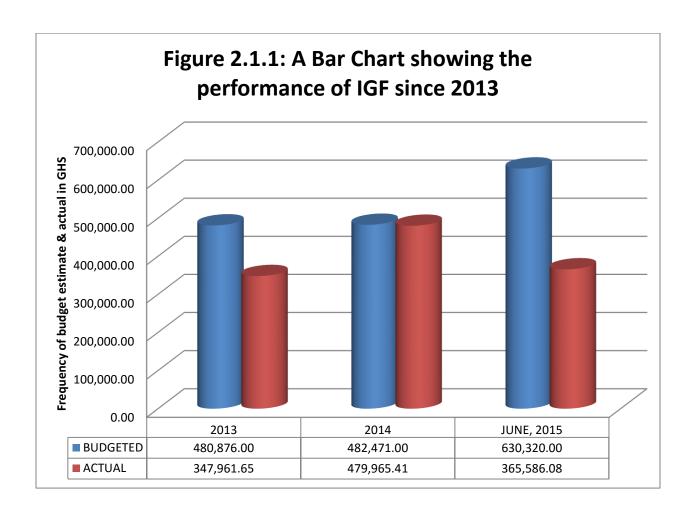

From the table above, it can be noticed that IGF performance has improved significantly over the years with half year performance for 2015 standing at 58%. This performance is largely based on two main source; Fees & License. The other items are far below average that needs to be looked at in the coming years.

The chart below also illustrates IGF performance as against projections since 2013. It can be inferred from the chart that whiles in the year 2013 IGF performance stood at 72%, the Assembly realized 99.5% of its IGF targets in 2014 and 58% as at half year 2015. Based on this performance and the new fees fixing resolution figures, the Assembly has increased its IGF projections by 59% for 2016.