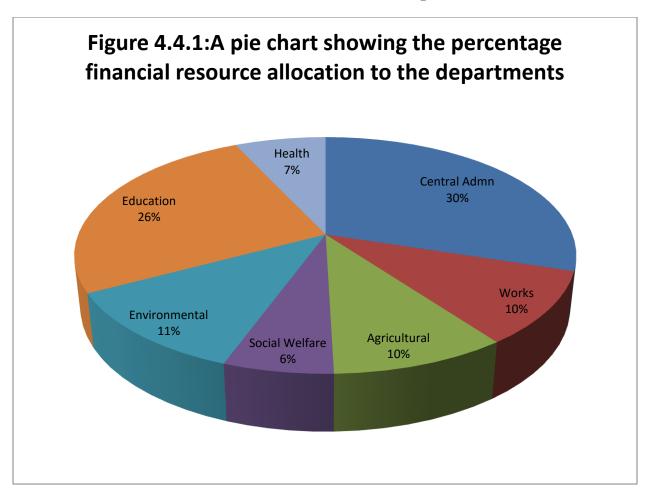

50,000.00    | 0.00         | 50,000.00    | 0.00        |             | 50,000.00    | 0.00        | 50,000.00    |
|    | Management       | 0.00         |              |              |              |             |             |              |             |              |
| 16 | Health           | 0.00         | 29,691.02    | 466,419.7400 | 496,110.76   | 30,000.00   | 0.00        | 436,419.7400 | 0.00        | 496,110.70   |
|    | TOTAL            | 2,195,629.69 |              |              | 7,508,857.59 | 1,000,000.0 | 2,601,731.5 | 3,261,794.08 | 645,532.00  | 7,513,570.1  |
|    |                  |              | 2,354,525.55 | 2,958,702.32 |              | 0           | 1           |              |             |              |

# Financial resource allocation on departmental



## 5.0: JUSTIFICATION FORPROJECTS AND PROGRAMMES FOR 2016 AND CORRESPONDING COST

| N0. | List all Programmes and<br>Projects (by sectors)              | IGF (GHc) | GOG (GHc) | DACF<br>(GHc) | DDF<br>(GHc) | Total<br>Budget<br>(GHc) | Justification- What do you intend to achieve with the programmes/projects and how does this link to your objectives?                                                |
|-----|---------------------------------------------------------------|-----------|-----------|---------------|--------------|--------------------------|---------------------------------------------------------------------------------------------------------------------------------------------------------------------|
|     | CENTRAL ADMINISTRATION, PLANNING AND BUDGET A. Re-Current Exp |