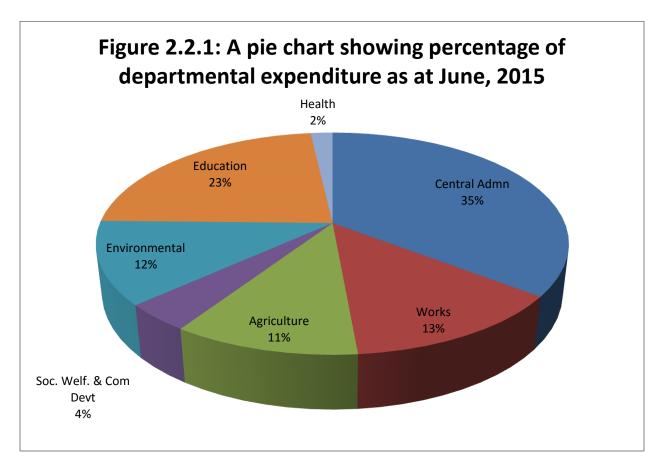

The table above also shows actual expenditures on departmental basis against estimates for the year 2015. Detail of expenditure performance for goods and services and assets put together by each department is illustrated in a pie chart below.