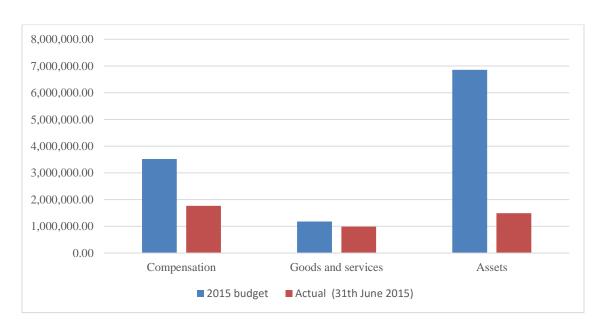

### **Expenditure Performance (All Departments)**

**Table 3: Expenditure Performance for all departments** 

| Item               | 2013 budget  | Actual As at<br>31st<br>December<br>2013 | 2014 budget  | Actual As<br>at 30st<br>December,<br>2014 | 2015 budget   | Actual As at<br>31th June<br>2015 | %Performance (as at June 2015) |
|--------------------|--------------|------------------------------------------|--------------|-------------------------------------------|---------------|-----------------------------------|--------------------------------|
| Compensation       | 670,154.00   | 876,410.73                               | 3,057,500.00 | 3,466,864.57                              | 3,519,586.00  | 1,762,811.77                      | 50.09                          |
| Goods and services | 950,000.00   | 780,046.10                               | 1,172,425.00 | 754,798.00                                | 1,178,500.00  | 988,190.72                        | 83.85                          |
| Assets             | 3,699,296.00 | 2,576,491.05                             | 4,178,903.00 | 3,420,587.54                              | 6,853,010.27  | 1,489,990.54                      | 13.88                          |
| Total              | 5,319,450.00 | 4,232,947.88                             | 8,408,828.00 | 7,642,250.11                              | 11,551,096.27 | 4,240,993.03                      | 33.9                           |

Figure 2: Financial Performance as at June, 2015