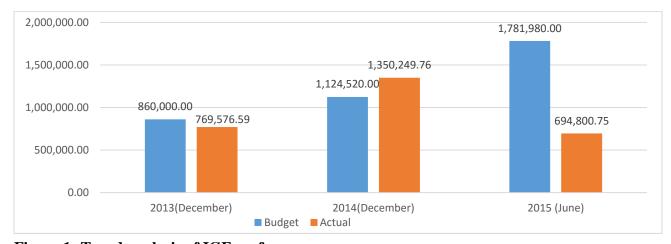

#### 2015 BUDGET PERFORMANCE

**Table 1: Revenue Performance (IGF only)** 

| REVENUE<br>ITEM             | 2013<br>Budget | Actual As<br>at 31st<br>December<br>2013 | 2014<br>Budget | Actual As<br>at 31st<br>December,<br>2014 | 2015<br>Budget | Actual As<br>at 30th<br>June 2015 | % Perfor mance (as at June 2015) |
|-----------------------------|----------------|------------------------------------------|----------------|-------------------------------------------|----------------|-----------------------------------|----------------------------------|
| Rates                       | 160,800.00     | 123,575.42                               | 250,800.00     | 202,537.27                                | 265,800.00     | 98,001.32                         | 36.87                            |
| Fees                        | 172,086.00     | 155,678.35                               | 190,620.00     | 240,583.25                                | 309,620.00     | 123,528.00                        | 39.9                             |
| Fines, penalties & forfeits |                |                                          | 36,150.00      | 98,677.30                                 | 156,000.00     | 49,857.85                         | 31.96                            |
| Licenses                    | 194,114.00     | 160,419.32                               | 196,550.00     | 160,695.00                                | 239,600.00     | 92,490.00                         | 38.6                             |
| Land                        | 243,000.00     | 188,986.50                               | 255,000.00     | 473,354.65                                | 495,000.00     | 186,571.58                        | 37.69                            |
| Rent                        | 65,000.00      | 137,989.00                               | 209,400.00     | 152,856.00                                | 300,960.00     | 144,352.00                        | 47.96                            |
| Investment                  | 10,000.00      | 2,928.00                                 | 200,000.00     | 140,400.00                                |                |                                   |                                  |
| Miscellaneous               | 15,000.00      | -                                        | 15,000.00      | 21,544.84                                 | 15,000.00      |                                   |                                  |
| Total                       | 860,000.00     | 769,576.59                               | 1,124,520.00   | 1,350,249.76                              | 1,781,980.00   | 694,800.75                        | 38.99                            |

Figure 1: Trend analysis of IGF performance

#### Reasons for Improvement in Revenue Performance from 2013 to 2015

- The continuous drifting of land developers from Kumasi and environs into the municipality has led to increase in revenue from property rate and building permit fees.
- The Implementation of the Revenue Improvement Action Plan has enhance data on ratable items
- The acquisition and hiring out of the heavy duty equipment has contributed to the improvement in the Revenue Performance