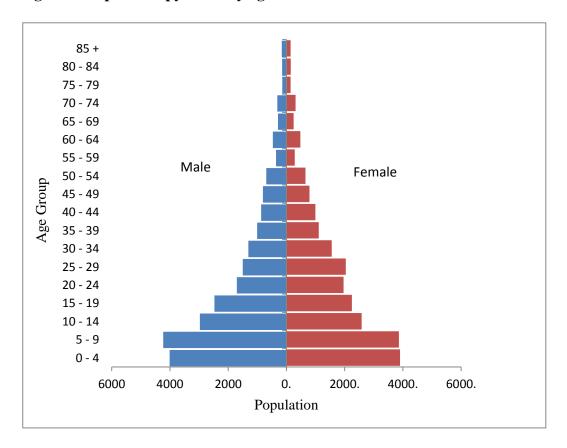

#### 1.2.1 Population Size and Distribution

The 2010 PHC puts the total population of the district at 46,894 comprising 23,439 males (49.9. %) and 23,455 females (50.0%). In terms of rural urban distribution, the district has 99.9 percent of its in-habitants living in rural localities. This implies that the district is to a large extent a rural one.

#### 1.2.2 Sex Ratio

The sex ratio is the ratio of males per 100 females. For all ages, the sex ratio of the district stands at 99.9 percent. This means that there are more females than males in the district. This follows the national and the regional patterns where the sex ratio for all ages stands at 95.2 and 98.4 respectively.

Figure 1: Population pyramid by age and sex