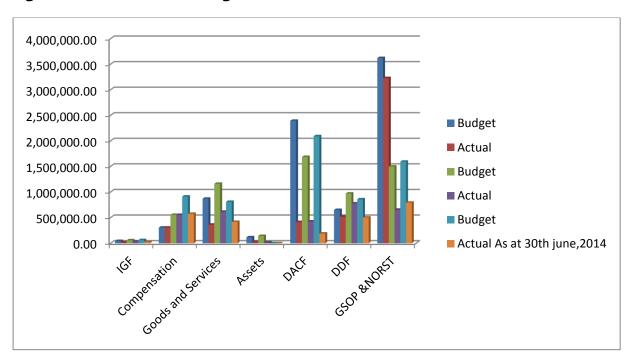

|
| DACF                     | 2,391,466.<br>00 | 412,491.33       | 1,684,424.<br>00 | 424,025.00       | 2,090,369.<br>93 | 189,094.46                        | 9.05                 |
| DDF                      | 649,000.00       | 519,200.00       | 969,316.00       | 775,697.00       | 856,427.00       | 501,018.21                        | 58.50                |
| GSOP &<br>NORST          | 3,620,000.<br>00 | 3,227,591.<br>98 | 1,497,358.<br>79 | 653,501.00       | 1,591,844.<br>41 | 791,442.09                        | 49.72                |
| Total                    | 7,994,55<br>4.00 | 4,873,56<br>2.12 | 6,062,88<br>7.29 | 3,069,23<br>2.80 | 6,317,57<br>6.75 | 2,495,49<br>2.92                  | 39.50                |

Figure 2.2: A Chart Showing Revenue Performance – All Sources



### 2.3 Expenditure Performance- All Departments

| Item                     | 20               | )12              | 2013 2014        |                  | )14              | % Perform ance                                 |       |
|--------------------------|------------------|------------------|------------------|------------------|------------------|------------------------------------------------|-------|
|                          | Budget           | Actual           | Budget           | Actual           | Budget           | Actual as<br>30 <sup>th</sup><br>June,201<br>4 |       |
| Compens ation            | 305,486.0<br>0   | 305,486.0<br>0   | 552,796.0<br>0   | 552,796.0<br>0   | 910,966.0<br>0   | 574,027.8<br>0                                 | 63.01 |
| Goods<br>and<br>Servic