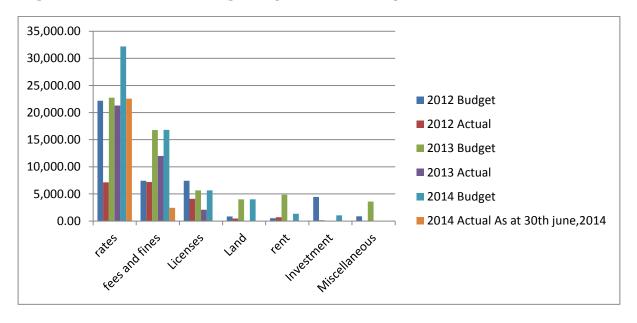

| 510.00        | 708.00        | 4,860.00      | 50.00                  | 1,360.00      | 0.00                                                 | 0     |      |  |
| Investment        | 4,450.00      | 139.31        | 0.00          | 0.00                   | 1,043.00      | 0.00                                                 | 0     |      |  |
| Miscellaneo<br>us | 880.00        | 0.00          | 3,600.00      | 0.00                   | 0.00          | 0.00                                                 | 0     |      |  |
| Total             | 43,745.<br>00 | 19,707.<br>81 | 57,655.<br>00 | 35,451.<br>80          | 61,043.<br>00 | 25,019.3<br>6                                        | 40.99 |      |  |

Source: DFO office

Figure 2.1 A chart showing IGF performance by Items



### 2.2 REVENUE PERFORMANCE -ALL REVENUE SOURCES

| Item                     | 2012             |                  | 2013             |                  | 2014             |                                   | %<br>Perform<br>ance |
|--------------------------|------------------|------------------|------------------|------------------|------------------|-----------------------------------|----------------------|
|                          | Budget           | Actual           | Budget           | Actual           | Budget           | Actual As<br>at 30th<br>june,2014 |                      |
| IGF                      | 43,745.00        | 19,707.81        | 57,655.00        | 35,451.80        | 61,043.00        | 25,019.36                         | 40.99                |
| Compens ation