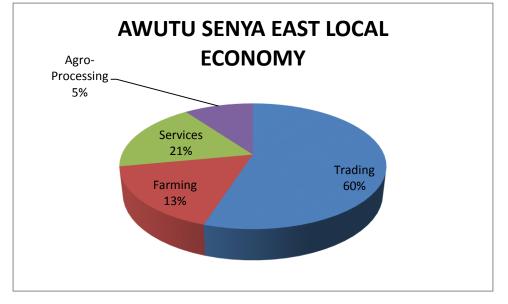

#### ECONOMY

The main economic activities in the Municipal include Trading mainly wholesale/retail trade, agroprocessing, informal sector service and commerce. Trading and its related activities are the leading economic ventures and employs about 60% of the working population in the Municipality.

**Livestock production** is also practiced in the Municipality but on a smaller scale.

The private informal sector contribution is enormous. It employs about 21% of the working population in the banking and service sectors but needs to be integrated with the formal sector. Other economic activities include service (banking and internet) and agro processing (Cassava dough, Gari and Corn dough).