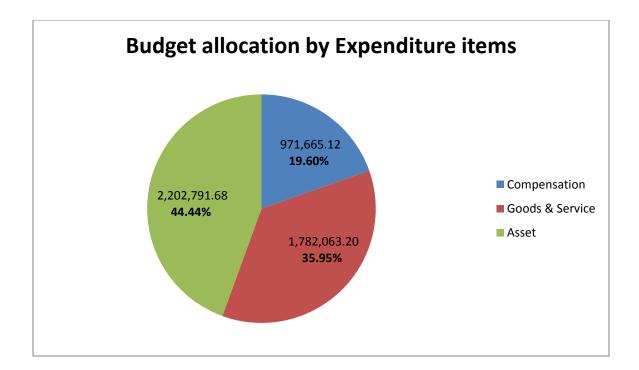

# **B. EXPENDITURE PERFORMANCE**

| Status Of 2                                 | 012 & 2013                 | Budget Imple     | ementation                  |                  |             |            |  |  |  |
|---------------------------------------------|----------------------------|------------------|-----------------------------|------------------|-------------|------------|--|--|--|
| Financial Performance                       |                            |                  |                             |                  |             |            |  |  |  |
| Composite Budget (All Departments Combined) |                            |                  |                             |                  |             |            |  |  |  |
| Performance                                 | as at 31 <sup>st</sup> Dec | ember, 2012 8    | k 31 <sup>st</sup> October, | 2013             |             |            |  |  |  |
| EXPENDITURE                                 | 2012                       | Actual as at     | 2013                        | Actual as at     | Variance    | % Variance |  |  |  |
| ITEMS                                       | budget                     | 31 <sup>st</sup> | budget                      | 31 <sup>st</sup> |             |            |  |  |  |
|                                             |                            | December,        |                             | October,         |             |            |  |  |  |
|                                             |                            | 2012             |                             | 2013             |             |            |  |  |  |
|                                             | GH¢                        | GH¢              | GH¢                         | GH¢              | GH¢         |            |  |  |  |
| Compensat                                   | 758,046.70                 | 994,155.18       | 918,359.00                  | 820,976.64       | 97,382.36   | 10.60      |  |  |  |
| ion                                         |                            |                  |                             |                  |             |            |  |  |  |
| Goods and                                   | 1,583,323.0                | 829,059.63       | 1,292,772.2                 | 345,154.21       | 947,618.08  | 73.3       |  |  |  |
| services                                    | 0                          |                  | 9                           |                  |             |            |  |  |  |
| Assets                                      | 2,515,482.8                | 1,231,500.6      | 2,325,520.3                 | 714,890.60       | 1,610.629.7 | 69.26      |  |  |  |
|                                             | 4                          | 0                | 7                           |                  | 7           |            |  |  |  |
| TOTAL                                       | 4,656,852.                 | 3,054,713.       | 4,536,652.                  | 1,881,021.       |             | 58.53      |  |  |  |
|                                             | 54                         | 41               | 27                          | 45               |             |            |  |  |  |
|                                             |                            |                  |                             |                  |             |            |  |  |  |