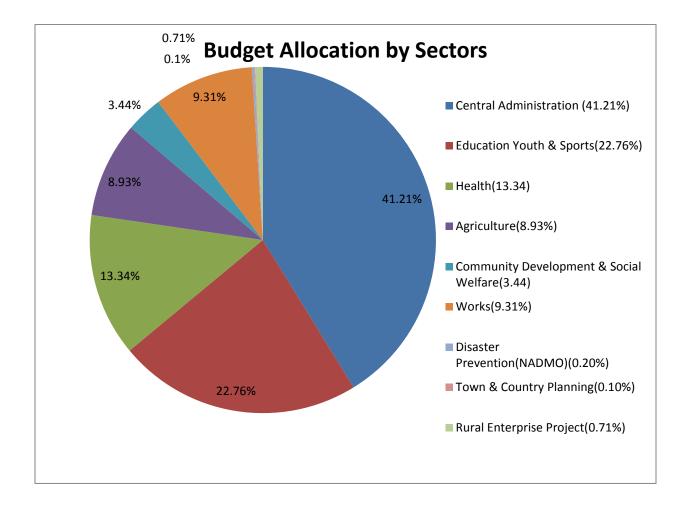

#### 4.1.3 Sector distribution of expenditure allocation for 2014

| NO | SECTOR                                    | TOTAL ALLOCATION | PERCENTAGE |
|----|-------------------------------------------|------------------|------------|
|    |                                           |                  | (%)        |
| 1  | Central Administration                    | 2,042,662.00     | 41.21%     |
| 2  | Education, Youth and Sports               | 1,129,905.00     | 22.76%     |
| 3  | Health/Environmental Health               | 661,266.00       | 13.34%     |
| 4  | Agriculture                               | 442,943.00       | 8.93%      |
| 5  | Social Welfare & Community<br>Development | 170,701.00       | 3.44%      |
| 6  | Works                                     | 461,291.00       | 9.31%      |
| 7  | Disaster Prevention(NADMO)                | 9,848.00         | 0.20%      |
| 8  | Town & Country Planning                   | 2,904.00         | 0.10%      |
| 9  | Rural Enterprise Project                  | 35,000.00        | 0.71%      |