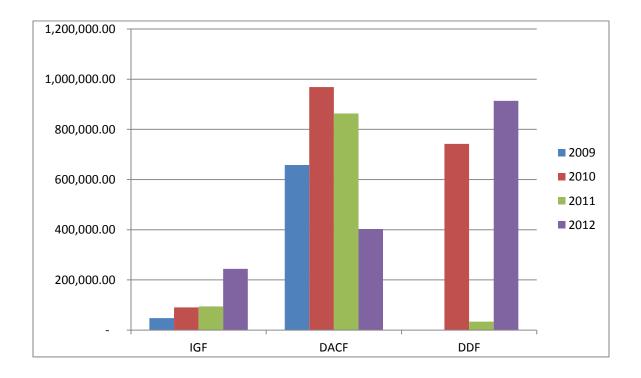

| 2012                |             | 2013                |          |          |
|              | GH¢         |                     | GH¢         |                     | GH¢      |          |
| COMPENSATION | -           | -                   | -           | -                   | -        | -        |
| GOODS &      | -           | -                   | 2,985.09    | -                   | -        | -        |
| SERVICE      |             |                     |             |                     |          |          |
| ASSETS       | -           | -                   | 162.00      | -                   | -        | -        |
| TOTAL        | -           | -                   | 3,147.09    | -                   | 3,147.09 | 100.00   |

# Performance of IGF, DACF & DDF from 2009-2012



# **3.1 STATUS OF 2013 COMPOSITE BUDGET IMPLEMENTATION**

# NON-FINANCIAL PERFORMANCE (PHYSICAL PROJECTS AND PROGRAMMES) AS AT 31<sup>ST</sup> OCTOBER, 2013

# STATUS OF 2013 COMPOSITE BUDGET IMPLEMENTATION

#### NON-FINANCIAL PERFORMANCE(PHYSICAL PROJECTS)

|                                                                 | Location | Source of | KEY ACHIE                           | VEMENT                                                         |                           |  |
|-----------------------------------------------------------------|----------|-----------|-------------------------------------|----------------------------------------------------------------|---------------------------|--|
| ACTIVITY(ORGANISE BY SECTOR)                                    |          | funding