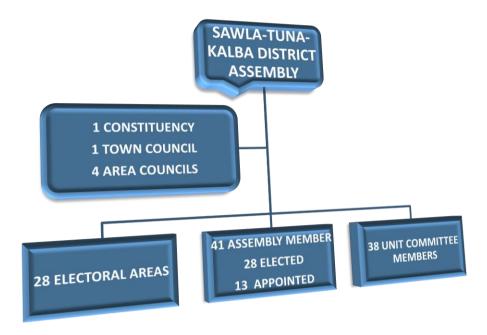

The Sawla-Tuna-Kalba District currently has one (1) constituency, twenty-eight (28) Electoral Areas, one (1) Town Council, five (4) Area Councils and thirty-eight (38) Unit Committees. The General Assembly of the District therefore comprises 41 Assembly Persons, 28 elected and 13 Government Appointees out of which 5 are women. Staffs of the Area Councils and all Unit Committees are also in place.

Figure 1: Sawla-Tuna-Kalba District Structures

In line with the 1992 constitution, the Assembly has the following Sub-District Structures;

- ✓ Sawla Town Council
- ✓ Tuna Area Council
- ✓ Kalba Area Council
- ✓ Gindabou Area Council
- ✓ Senyeri Area Council