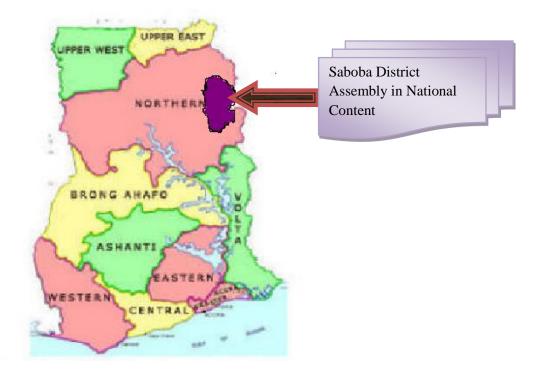

Below is the Map of Ghana showing the location of the SDA.

Location of Saboba District from National Map

• Yendi Saboba trunk road