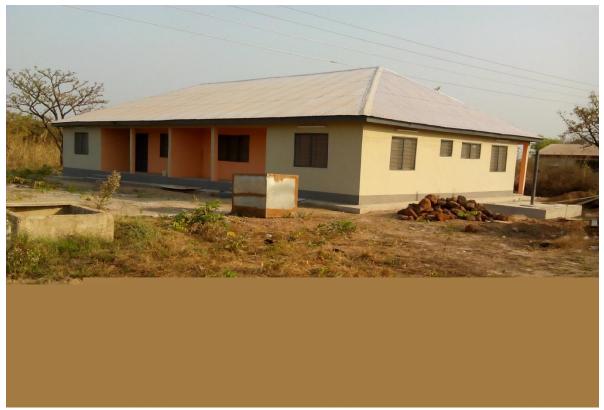

ABOVE: Proposed District Magistrate Court Building- (DDF

**BELOW:** Youth Friendly Service Centre In Wulensi – (DACF)

**ABOVE:** 2-Unit Semi-Detached For District Assembly Officers in Wulensi – (DACF)

**BELOW:** Proposed Residence of the District Magistrate under construction (DDF)