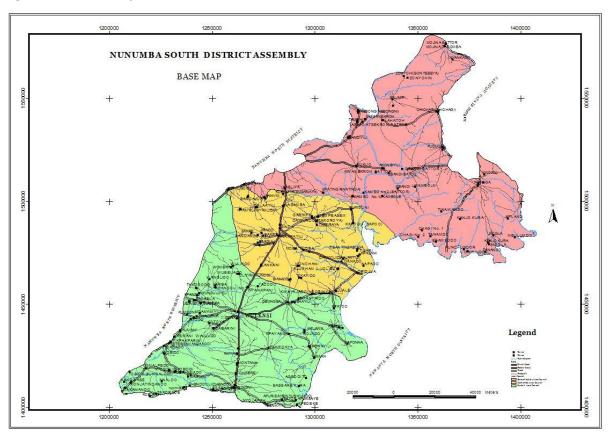

Figure 1: Baseline Map of the District

Figure 2: Area map of the District Council

**Population size and growth rate:** The current population of the district is 93,464 (2010 Population and Housing Census) with an annual growth rate of 2.7% consisting of 147 communities.