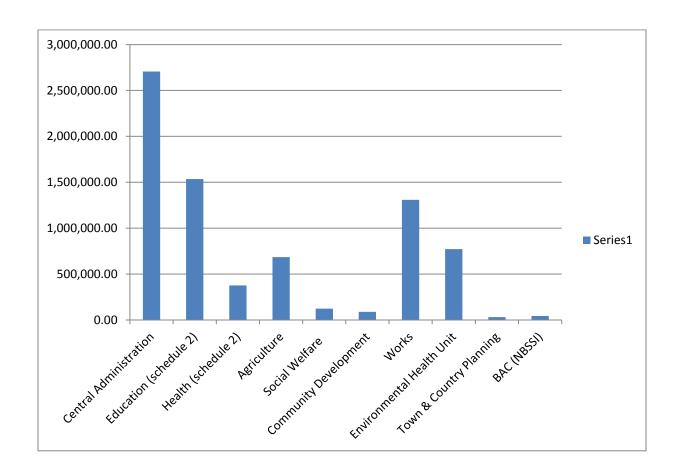

Expenditure by the 3 items (Economic function) is shown in fig. 2 below.

Below is also a bar graph showing expenditure to each of the 10 departments indicated in the table above.

Fig 3: Expenditure Distribution by Departments