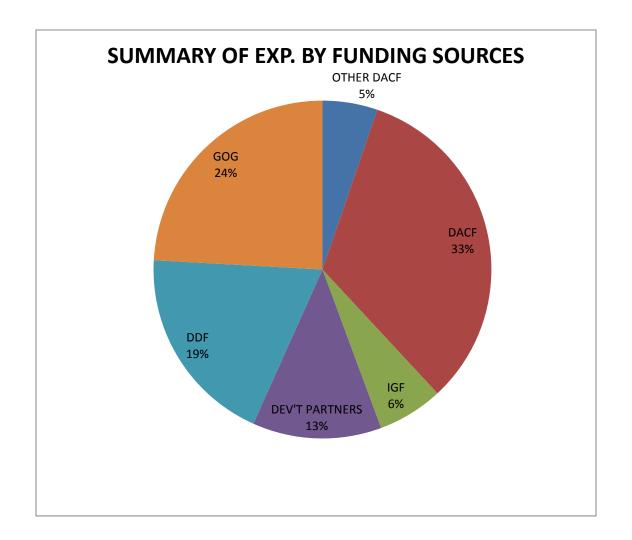

18. The total amount expected to be expended in the fiscal year 2014 is GH Ø 7,669,744.90 which has been conveniently classified under six (6) funding sources: Development Partners (Donors) −USAID, SNV, CIDA and IDA with GH Ø 947,055.00; Government of Ghana − Salaries, SIF, School Feeding Programme and Goods & Services to departments with GHØ 1,849,842.90; Other DACF related funds- MPs Common Fund, Disability Fund and Sanitation Fund with GH Ø 404,181.00; DDF & its roll over funds of GH Ø 1,470,590.00; DACF of GH Ø 2,517,145.00 and IGF of GH Ø 480,931.00

The Pie charts below shows the expenditure by sources of funds:

Fig 1. Summary of Expenditure by Funding Sources