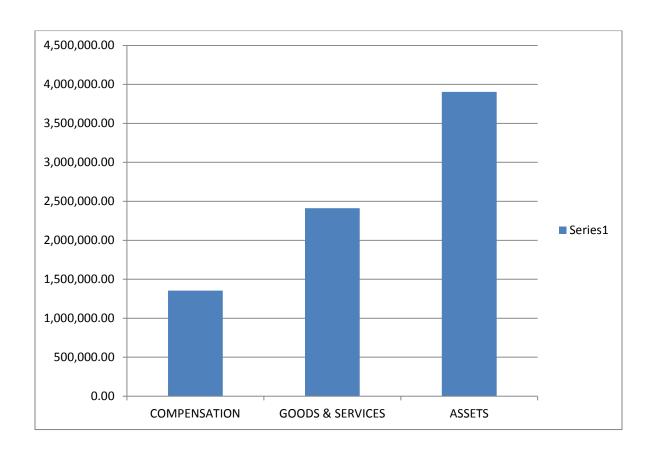

20. This year the District Assembly is expecting a total receipts of Seven Million Six Hundred and Sixty Nine Thousand, Seven Hundred and Forty Four Ghana Cedis, Ninety Pesewas (GH¢7,669,744.90). This amount is expected to be spent among the various departments of the Assembly as indicated from the table above. The Items on which the expenses will be made are Assets (GHZ3,904,799.22) which constitutes 50.9%, Goods & Services (GHZ2,411,028.54) representing 31.4% and Compensation of employees – Established post including 13% government contribution to SSNIT and Non-Established post (GHZ1,353,916.36) which constitutes 17.7% . The components of the Non-established post, which is

Expenditure by the 3 items (Economic function) is shown in fig. 2 below.

Below is also a bar graph showing expenditure to each of the 10 departments indicated in the table above.

Fig 3: Expenditure Distribution by Departments