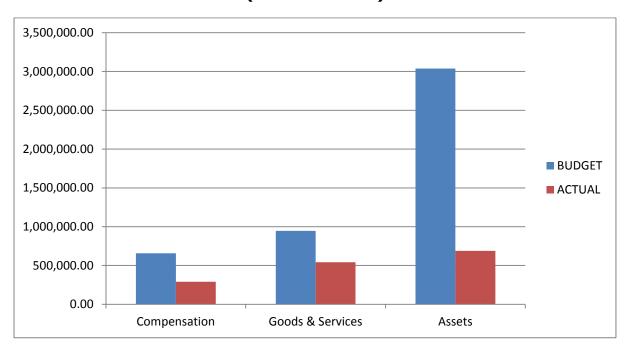

Table 2: Status of 2013 Expenditure Performance (Central Administration)

|                     | STATUS OF              | = 2013 BUDG  | SET IMPLEM               | FNTA | TION         |                                |              |      |  |  |  |
|---------------------|------------------------|--------------|--------------------------|------|--------------|--------------------------------|--------------|------|--|--|--|
|                     |                        | ANCIAL PER   |                          |      |              |                                |              |      |  |  |  |
|                     | Central Administration |              |                          |      |              |                                |              |      |  |  |  |
|                     | Perfor                 | mance as at  | : 30 <sup>TH</sup> JUNE, | 2013 |              |                                |              | 1    |  |  |  |
| EXPENDITURE         | 2012 Budget            | Actual as at |                          |      | 2013 Budget  | Actual as at                   | Variance     | %    |  |  |  |
| ITEMS               |                        | DEC,2012     | Variance                 | %    |              | JUNE<br>30 <sup>TH</sup> ,2013 |              |      |  |  |  |
|                     | GH¢                    | GH¢          |                          |      | GH¢          | GH¢                            | GH¢          |      |  |  |  |
| Compensation        | 658,000.00             | 291,206.43   | 366,793.57               | 44.3 | 727,186.88   | 363,593.40                     | 363,593.40   | 50   |  |  |  |
| Goods &<br>Services | 945,500.00             | 543,123.85   | 402,376.15               | 57.4 | 788,000.00   | 406,320.00                     | 381,680.00   | 52.6 |  |  |  |
| Assets              | 3,037,470.00           | 688,899.08   | 2,348,570.92             | 22.7 | 4,584,670.00 | 1,752,565.48                   | 2,832,104.52 | 38.2 |  |  |  |
| TOTAL               | 4,640,970.00           | 1,523,229.36 | 3,117,740.64             | 32.8 | 6,099,856.88 | 2,522,478.88                   | 3,577,377.92 | 42   |  |  |  |

## FINANCIAL PERFORMANCE (JAN –DEC 2012)

Fig 1: Financial performance (Jan-Dec 2012) for Central Administration