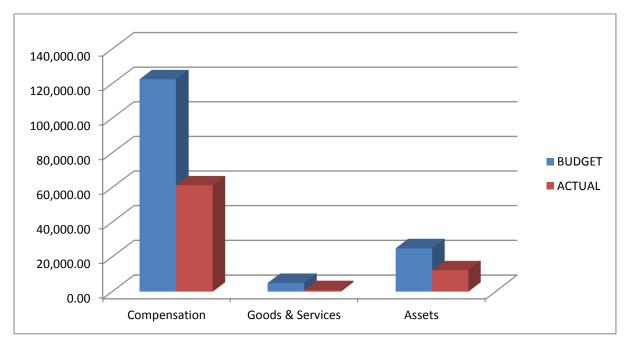

## **Department of Agric-Financial Performance (Jan-Dec, 2012)**

Fig 3: Financial performance (Jan-Dec 2012) for Department of Agric

## **Department of Agric-Financial Performance (Jan-June, 2013)**

Fig 4: Financial performance (Jan-Dec 2013) for Department of Agric

**Table 4:** 2013 Expenditure Performance (Works Department)

|                     | STATUS OF IMPLEMEN    |                 | IDGET               |       |                |                               |           |      |  |  |
|---------------------|-----------------------|-----------------|---------------------|-------|----------------|-------------------------------|-----------|------|--|--|
|                     | FINANCIAL PERFORMANCE |                 |                     |       |                |                               |           |      |  |  |
|                     |                       | WORKS           | 6                   |       |                |                               |           |      |  |  |
|                     | Performan             | ce as at 3      | O <sup>TH</sup> JUN | E,201 | .3             |                               |           |      |  |  |
| EXPENDITURE         | 2012 Budget           | Actual as<br>at |                     |       | 2013<br>Budget | Actual as at                  | Variance  | %    |  |  |
| ITEMS               |                       | DEC,2012        | Variance            | %     |                | JUNE<br>30 <sup>™</sup> ,2013 |           |      |  |  |
|                     | GH¢                   | GH¢             |                     |       |                | GH¢                           | GH¢       |      |  |  |
| Compensation        | 153,079.58            | 92,079.58       | 61000               | 60.15 | 122,555.91     | 61,277.96                     | 61,277.96 | 50.1 |  |  |
| Goods &<br>Services | 2,500                 | 1800            | 700.00              | 72    | 5000           | 860                           | 4140      | 1    |  |  |
|                     |                       |                 |                     |       |                |                               |           |      |  |  |
| Assets              | 20,000                | 200             | 1800                | 10    | 25000          | 12,300                        | 12700     | 49.2 |  |  |
| TOTAL               | 1,754,579.58          | 94,079.58       | 63,500              | 53.6  | 152,555.91     | 74,437.96                     | 78,117.96 | 48.8 |  |  |