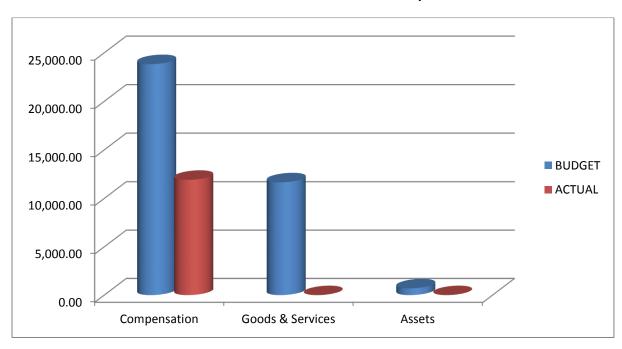

## PHYSICAL PLANNING-JAN- DEC, 2012

Fig 7: Financial performance (Jan-Dec 2012) for Physical Planning

## **PHYSICAL PLANNING-JAN- JUNE, 2013**

Fig 8: Financial performance (Jan-Dec 2013) for Physical Planning

**Table 6:** 2013 Expenditure Performance (Social Welfare & Community Devt)

|                     |                                                        | OF 2013<br>ENTATIO |                       | •    |                |                                |            |      |  |  |
|---------------------|--------------------------------------------------------|--------------------|-----------------------|------|----------------|--------------------------------|------------|------|--|--|
|                     | FINANCIAL PERFORMANCE                                  |                    |                       |      |                |                                |            |      |  |  |
|                     | DEPARTMENT OF SOCIAL WELFARE AND COMMUNITY DEVELOPMENT |                    |                       |      |                |                                |            |      |  |  |
|                     | Perform                                                | ance as a          | t 30 <sup>TH</sup> JI | JNE, | 2013           |                                |            |      |  |  |
| EXPENDITURE         | 2012<br>Budget                                         | Actual as<br>at    |                       |      | 2013<br>Budget | Actual as at                   | Variance   | %    |  |  |
| ITEMS               |                                                        | DEC,2012           | Variance              | %    |                | JUNE<br>30 <sup>TH</sup> ,2013 |            |      |  |  |
|                     | GH¢                                                    | GH¢                |                       |      | GH¢            | GH¢                            | GH¢        |      |  |  |
| Compensation        | 20,639.52                                              | 20,639.52          | -                     | 100  | 417,769.81     | 208,884.91                     | 208,884.91 | 50   |  |  |
| Goods &<br>Services | 5,000.00                                               |                    | -                     |      | 14,077.23      | -                              | -          |      |  |  |
|                     |                                                        |                    |                       |      |                |                                |            |      |  |  |
| Assets              | 3,000.00                                               |                    | -                     |      | 1,650          | -                              | -          |      |  |  |
| TOTAL               | 28639.52                                               | 20,639.52          | 8,000                 | 72.1 | 433,497.04     | 208,884.91                     | 208,884.91 | 34.4 |  |  |