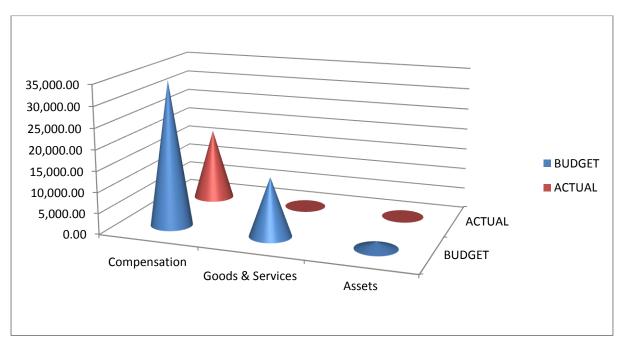

# FINANCIAL PERFORMANCE (JAN-JUN 2013)

Fig 2: Financial performance (Jan-Dec 2013) for Central Administration

#### **NARRATION**

Expenditure on compensation and goods and services as at June, 2013, went up as compared to that of 2102, as a result of the Local Government Service nationwide recruitment in 2012 as the Assembly received twenty one new recruits.