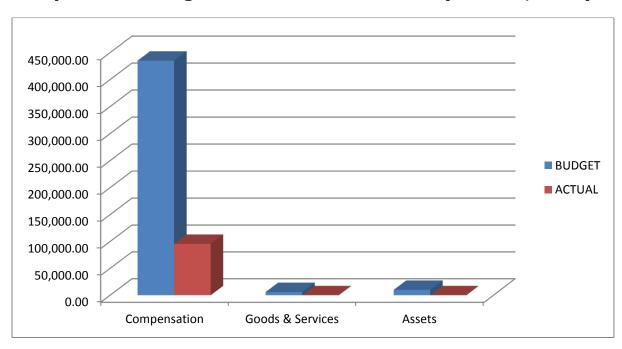

**Table 3:** 2013 Expenditure Performance (Department of Agric)

|                     | STATUS OF 2013 BUDGET IMPLEMENTATION FINANCIAL PERFORMANCE |              |                       |     |                |                                |            |      |  |  |
|---------------------|------------------------------------------------------------|--------------|-----------------------|-----|----------------|--------------------------------|------------|------|--|--|
|                     | DEPARTME<br>AGRICULT                                       |              |                       |     |                |                                |            |      |  |  |
|                     | Performan                                                  | ce as at 3   | O <sup>TH</sup> JUNE, | 201 | 13             |                                |            |      |  |  |
| EXPENDITURE         | 2012 Budget                                                | Actual as at |                       |     | 2013<br>Budget | Actual as at                   | Variance   | %    |  |  |
| ITEMS               |                                                            | DEC,2012     | Variance              | %   |                | JUNE<br>30 <sup>TH</sup> ,2013 |            |      |  |  |
|                     | GH¢                                                        | GH¢          |                       |     |                | GH¢                            | GH¢        |      |  |  |
| Compensation        | 435,105.00                                                 | 95,723.00    | 339,382.00            | 21  | 305,991.82     | 152,995.91                     | 152,995.91 | 50.1 |  |  |
| Goods &<br>Services | 6,000.00                                                   | -            | 6,000.00              |     | 66,147.00      | -                              | 66,147.00  | -    |  |  |
| Assets              | 10,000.00                                                  | -            | 10,000.00             |     | 5,000.00       | -                              | 5,000.00   | -    |  |  |
| TOTAL               | 451,105.00                                                 | 95,723.00    | 355,382.00            | 21  |                | 152,995.91                     | 224,142.91 | 44   |  |  |

## **Department of Agric-Financial Performance (Jan-Dec, 2012)**

Fig 3: Financial performance (Jan-Dec 2012) for Department of Agric