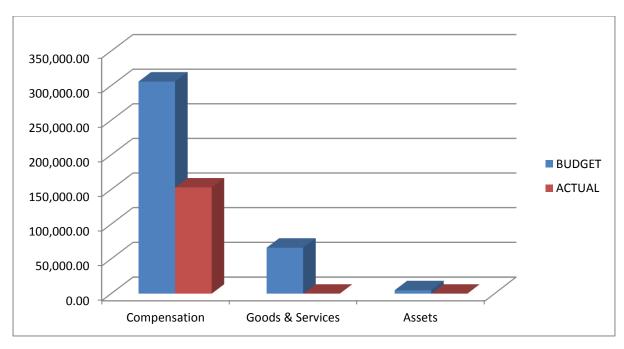

**Table 3:** 2013 Expenditure Performance (Department of Agric)

|                     | STATUS OF 2013 BUDGET IMPLEMENTATION FINANCIAL PERFORMANCE |              |                       |     |                |                                |            |      |  |  |
|---------------------|------------------------------------------------------------|--------------|-----------------------|-----|----------------|--------------------------------|------------|------|--|--|
|                     | DEPARTME<br>AGRICULT                                       |              |                       |     |                |                                |            |      |  |  |
|                     | Performan                                                  | ce as at 3   | O <sup>TH</sup> JUNE, | 201 | 13             |                                |            |      |  |  |
| EXPENDITURE         | 2012 Budget                                                | Actual as at |                       |     | 2013<br>Budget | Actual as at                   | Variance   | %    |  |  |
| ITEMS               |                                                            | DEC,2012     | Variance              | %   |                | JUNE<br>30 <sup>TH</sup> ,2013 |            |      |  |  |
|                     | GH¢                                                        | GH¢          |                       |     |                | GH¢                            | GH¢        |      |  |  |
| Compensation        | 435,105.00                                                 | 95,723.00    | 339,382.00            | 21  | 305,991.82     | 152,995.91                     | 152,995.91 | 50.1 |  |  |
| Goods &<br>Services | 6,000.00                                                   | -            | 6,000.00              |     | 66,147.00      | -                              | 66,147.00  | -    |  |  |
| Assets              | 10,000.00                                                  | -            | 10,000.00             |     | 5,000.00       | -                              | 5,000.00   | -    |  |  |
| TOTAL               | 451,105.00                                                 | 95,723.00    | 355,382.00            | 21  |                | 152,995.91                     | 224,142.91 | 44   |  |  |

## **Department of Agric-Financial Performance (Jan-June, 2013)**

Fig 4: Financial performance (Jan-Dec 2013) for Department of Agric

**Table 4:** 2013 Expenditure Performance (Works Department)

|                     | STATUS OF IMPLEMEN    |                 | IDGET               |       |                |                               |           |      |  |  |
|---------------------|-----------------------|-----------------|---------------------|-------|----------------|-------------------------------|-----------|------|--|--|
|                     | FINANCIAL PERFORMANCE |                 |                     |       |                |                               |           |      |  |  |
|                     |                       | WORKS           | 6                   |       |                |                               |           |      |  |  |
|                     | Performan             | ce as at 3      | O <sup>TH</sup> JUN | E,201 | .3             |                               |           |      |  |  |
| EXPENDITURE         | 2012 Budget           | Actual as<br>at |                     |       | 2013<br>Budget | Actual as at                  | Variance  | %    |  |  |
| ITEMS               |                       | DEC,2012        | Variance            | %     |                | JUNE<br>30 <sup>™</sup> ,2013 |           |      |  |  |
|                     | GH¢                   | GH¢             |                     |       |                | GH¢                           | GH¢       |      |  |  |
| Compensation        | 153,079.58            | 92,079.58       | 61000               | 60.15 | 122,555.91     | 61,277.96                     | 61,277.96 | 50.1 |  |  |
| Goods &<br>Services | 2,500                 | 1800            | 700.00              | 72    | 5000           | 860                           | 4140      | 1    |  |  |
|                     |                       |                 |                     |       |                |                               |           |      |  |  |
| Assets              | 20,000                | 200             | 1800                | 10    | 25000          | 12,300                        | 12700     | 49.2 |  |  |
| TOTAL               | 1,754,579.58          | 94,079.58       | 63,500              | 53.6  | 152,555.91     | 74,437.96                     | 78,117.96 | 48.8 |  |  |