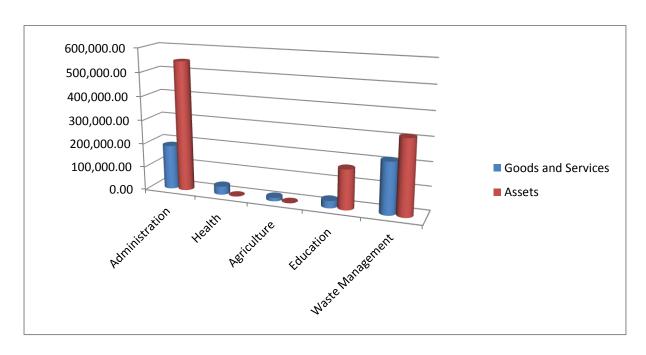

### **UTILIZATION OF DACF -2013**

Table 10: Utilization of DACF -2013

| Budget<br>classifica     | Functional classification |               |             |            |                         |           |              |  |  |  |
|--------------------------|---------------------------|---------------|-------------|------------|-------------------------|-----------|--------------|--|--|--|
| tion                     |                           |               |             |            |                         |           |              |  |  |  |
|                          | Administra<br>tion        | Health        | Agriculture | Education  | Waste<br>Managemen<br>t | Judiciary | Total        |  |  |  |
| Goods<br>and<br>Services | 187,910.00                | 35,548.89     | 15,000.00   | 30,917.78  | 218,000.00              | -         | 487,376.67   |  |  |  |
| Assets                   | 547,041.68                | -             | -           | 168,981.00 | 315,489.75              | 27,000.00 | 1,058,512.43 |  |  |  |
| ToTal                    | 734,951.68                | 35,548.89     | 15,000.00   | 199,898.78 | 533,489.75              | 27,000.00 | 1,545,889.10 |  |  |  |
|                          |                           |               |             |            |                         |           |              |  |  |  |
| Signature                | ММІ                       | DA Chief Exec | utive       |            | Coordinating D          | irector   |              |  |  |  |

Fig 11: Graphical Presentation of the Utilization of DACF -2013

**Table 11: Outstanding Arrears on DACF projects** 

| s<br>/<br>n | Project<br>details                                                        | Locatio<br>n              | Contract<br>sum | Revised<br>contract<br>sum if<br>any | % compl etion | Payment to date | Balance<br>on<br>contract<br>sum | Outstandi<br>ng bills | Re<br>mar<br>ks |
|-------------|---------------------------------------------------------------------------|---------------------------|-----------------|--------------------------------------|---------------|-----------------|----------------------------------|-----------------------|-----------------|
| 1           | Evacquati<br>on of<br>refuse                                              | Municip<br>ality-<br>wide | 188,085.3       |                                      | 100           | 153,585.38      | 34,473.38                        | 34,473.38             |                 |
| 2           | Construct<br>ion of<br>10.No<br>boreholes                                 | Municip<br>ality-<br>wide | 81,836.00       |                                      | 100           | 58,462.70       | 23,373.30                        | 23,373.30             |                 |
| 3           | Construct ion of 1.no 4- unit classroom block for Benevele nt Islamic JHS | Juaben                    | 82,365.05       |                                      | 70            | 46,195.20       | 53,804.80                        | 53,804.80             |                 |
| 4           | Rehabilita<br>tion of<br>M/A<br>primary<br>school                         | Essieni<br>mpong          | 49,000          |                                      |               | 37,000.00       | 12,000.00                        | 12,000.00             |                 |
| 5           | Construct<br>ion of 6-<br>unit<br>classroom<br>block                      | Okyerek<br>rom            | 118,643         |                                      |               | 86,643.19       | 40,000.00                        | 40,000.00             |                 |
| 6           | Construct<br>ion of<br>Judge's<br>bungalow                                | Juaben                    | 100,755.3       |                                      |               | 74,488.71       | 26,266.00                        | 26,266.00             |                 |
|             |                                                                           |                           |                 |                                      |               |                 |                                  |                       |                 |