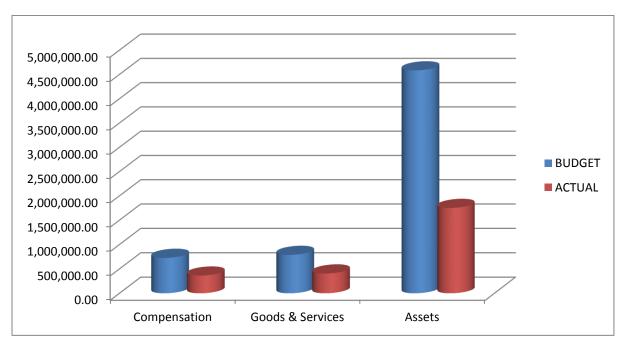

Table 2: Status of 2013 Expenditure Performance (Central Administration)

|                     | STATUS OF              | = 2013 BUDG  | SET IMPLEM               | FNTA | TION         |                                |              |      |  |  |  |
|---------------------|------------------------|--------------|--------------------------|------|--------------|--------------------------------|--------------|------|--|--|--|
|                     |                        | ANCIAL PER   |                          |      |              |                                |              |      |  |  |  |
|                     | Central Administration |              |                          |      |              |                                |              |      |  |  |  |
|                     | Perfor                 | mance as at  | : 30 <sup>TH</sup> JUNE, | 2013 |              |                                |              | 1    |  |  |  |
| EXPENDITURE         | 2012 Budget            | Actual as at |                          |      | 2013 Budget  | Actual as at                   | Variance     | %    |  |  |  |
| ITEMS               |                        | DEC,2012     | Variance                 | %    |              | JUNE<br>30 <sup>TH</sup> ,2013 |              |      |  |  |  |
|                     | GH¢                    | GH¢          |                          |      | GH¢          | GH¢                            | GH¢          |      |  |  |  |
| Compensation        | 658,000.00             | 291,206.43   | 366,793.57               | 44.3 | 727,186.88   | 363,593.40                     | 363,593.40   | 50   |  |  |  |
| Goods &<br>Services | 945,500.00             | 543,123.85   | 402,376.15               | 57.4 | 788,000.00   | 406,320.00                     | 381,680.00   | 52.6 |  |  |  |
| Assets              | 3,037,470.00           | 688,899.08   | 2,348,570.92             | 22.7 | 4,584,670.00 | 1,752,565.48                   | 2,832,104.52 | 38.2 |  |  |  |
| TOTAL               | 4,640,970.00           | 1,523,229.36 | 3,117,740.64             | 32.8 | 6,099,856.88 | 2,522,478.88                   | 3,577,377.92 | 42   |  |  |  |

# FINANCIAL PERFORMANCE (JAN-JUN 2013)

Fig 2: Financial performance (Jan-Dec 2013) for Central Administration

#### **NARRATION**

Expenditure on compensation and goods and services as at June, 2013, went up as compared to that of 2102, as a result of the Local Government Service nationwide recruitment in 2012 as the Assembly received twenty one new recruits.