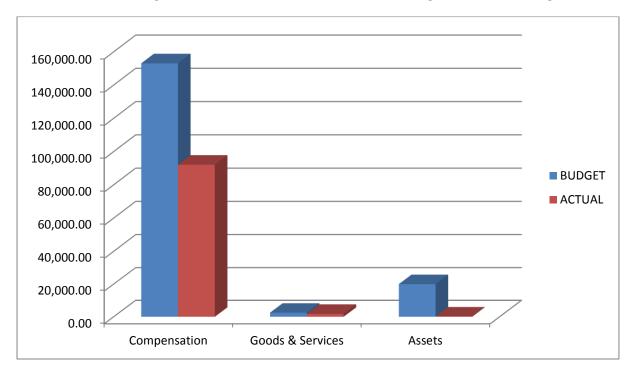

## FINANCIAL PERFORMANCE (JAN –DEC 2012)

Fig 1: Financial performance (Jan-Dec 2012) for Central Administration

# FINANCIAL PERFORMANCE (JAN-JUN 2013)

Fig 2: Financial performance (Jan-Dec 2013) for Central Administration

#### **NARRATION**

Expenditure on compensation and goods and services as at June, 2013, went up as compared to that of 2102, as a result of the Local Government Service nationwide recruitment in 2012 as the Assembly received twenty one new recruits.