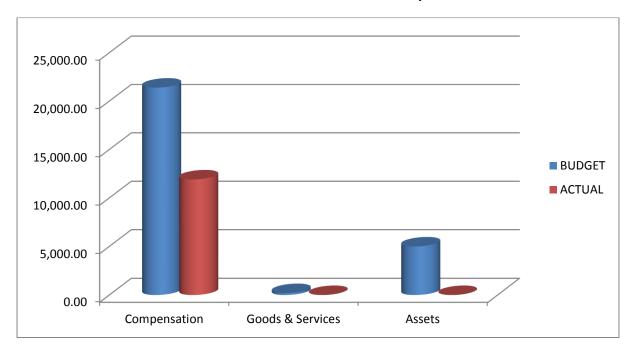

## **Works Department - Financial Performance (Jan-Dec, 2012)**

Fig 5: Financial performance (Jan-Dec 2012) for Works Department

## **Works Department - Financial Performance (Jan-June, 2013)**

Fig 6: Financial performance (Jan-Dec 2013) for Works Department

**Table 5:** 2013 Expenditure Performance (Physical Planning)

|                          | STATUS OF 2013 BUDGET IMPLEMENTATION  ETNANCIAL DEPEOPMANCE     |           |          |      |           |           |           |    |  |  |
|--------------------------|-----------------------------------------------------------------|-----------|----------|------|-----------|-----------|-----------|----|--|--|
|                          | PHYSICAL PLANNING  Performance as at 30 <sup>TH</sup> JUNE,2013 |           |          |      |           |           |           |    |  |  |
| <b>EXPENDITURE</b> ITEMS | JUNE                                                            |           |          |      |           |           |           |    |  |  |
|                          | GH¢                                                             | GH¢       |          |      | GH¢       | GH¢       | GH¢       |    |  |  |
| Compensation             | 21,398.44                                                       | 21,006.75 | 391.69   | 98.2 | 23,838.00 | 11,919.00 | 11,919.00 |    |  |  |
| Goods &<br>Services      | 200.00                                                          | -         | 200.00   |      | 11,660.35 | -         | 11660.35  |    |  |  |
|                          |                                                                 |           |          |      |           |           |           |    |  |  |
| Assets                   | 5,000.00                                                        | -         | 5,000.00 |      | 702.34    | -         | 702.34    |    |  |  |
| TOTAL                    | 26,598.44                                                       | 21,006.75 | 5,591.69 | 79   | 36,200.69 | 11,919.00 | 24,281.69 | 33 |  |  |