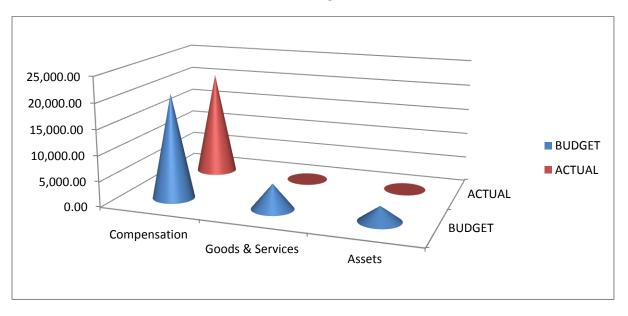

## FINANCIAL PERFORMANCE (JAN –DEC 2012)

Fig 1: Financial performance (Jan-Dec 2012) for Central Administration

#### **NARRATION**

Expenditure on compensation and goods and services as at June, 2013, went up as compared to that of 2102, as a result of the Local Government Service nationwide recruitment in 2012 as the Assembly received twenty one new recruits.