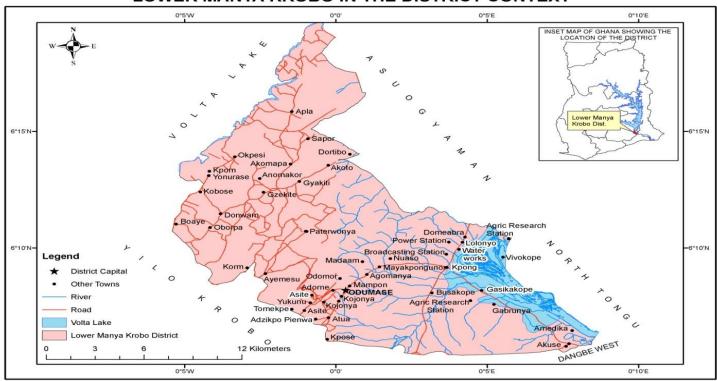

about 55% to 60%.

The LMKM has one constituency made up of twenty-nine (29) electoral areas. The LMKM Assembly is the decision making body and is sub-divided intc (6) sub-districts (Urban and Area councils) namely Odumase Urban Council, Akuse-Amedeka, Oborpa-Ayermesu and Kpong area councils.

#### **POPULATION:**

The 2010 Population and Housing Census indicated a population size of 89,246 for the Municipality. This comprised 41,470 males representing (46.46%) and 47,776 females representing (53.54%).

#### AREA COUNCILS IN THE MUNICIPALITY:

The Municipality has 5 Area councils. These include

- ✓ Ayermesu Oborpah Area Council
- ✓ Akuse/Amedeka Area Council
- √ Kpong Area Council
- ✓ Kpongunor/Nuaso Area Council
- ✓ Odumase Urban Council

#### LOWER MANYA KROBO IN THE DISTRICT CONTEXT



### **b. BROAD POLICY OBJECTIVES IN LINE WITH THE GSGDA**

Diversify and expand the tourism industry for revenue Generation

# c. KEY STRATEGIES IN LINE WITH NMDPF(2014-2016)

| FOCUS AREA                               | KEY POLICY OBJECTIVES                 | SYRATEGIES                               |
|------------------------------------------|---------------------------------------|------------------------------------------|
| Developing the Tourism Industry for      | Diversify and expand the tourism      | Develop new, high-value options in the   |
| Jobs and Revenue Generation              | industry for revenue Generation       | leisure market, culture, and heritage    |
|                                          |                                       | and ecotourism components