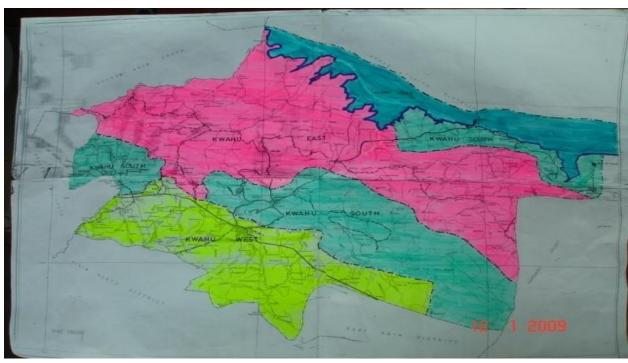

#### **LOCATION AND SIZE**

3. The District is situated on the northern part of the Eastern Region with a total land size of about 860 square kilometres. It shares common boundaries with the Kwahu North District to the east, Kwahu South District to the south, Fanteakwa District to the south-east and Asante-Akim North of the Ashanti Region to the north. Thus the district is linked up with many districts and this promotes commercial activities among the district capitals and other nearby communities.

Figure 1: District Map of Kwahu East