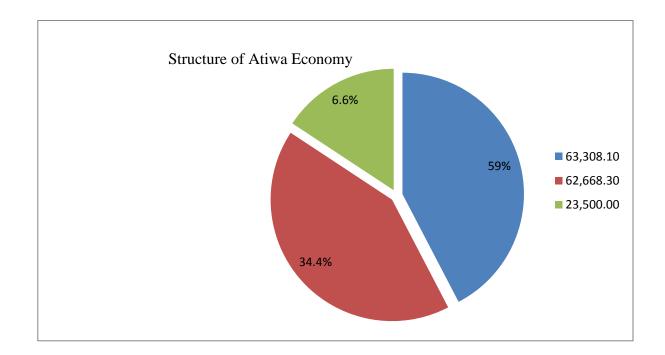

#### **3.5 DISTRICT ECONOMY**

The key sectors of the District economy can be analyzed under three (3) broad categories namely; Agriculture, Industry/manufacturing, Trading and services. Agriculture remains the dominant sector and employs about 59% labourforce, followed by the service sector which employs 34.4% whilst manufacturing/industrial sector employs 6.6% of the total labourforce in the District.