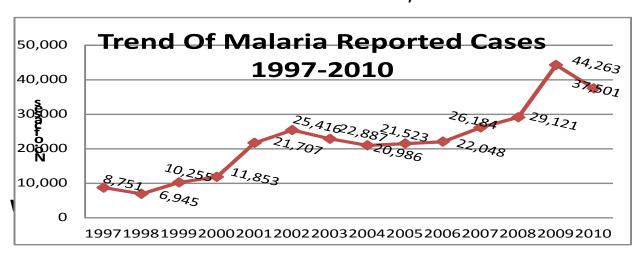

Malaria is the top most disease in the Municipality and this call for improved environmental sanitation and the Table below shows the malaria cases from 1997-2010:

FIGURE 1: TREND OF REPORTED MALARIA CASES, 1997-2010