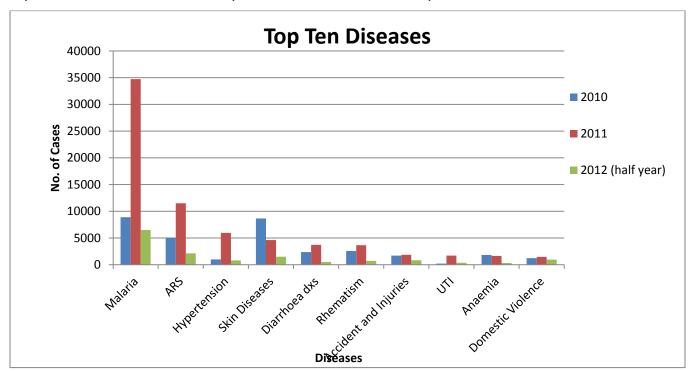

#### 2.10.5. D. TOP TEN DISEASES

The top ten diseases in the Municipal including Malaria, ARS, Skin Diseases, Anaemia, Diarrhoea (dxs) and among others. Below is the diagram showing the graphical representative of the various top ten diseases in the Municipal.

**Source:** Directorate of Health-Awutu Senya East Municipal, September 2012

Malaria which recorded the highest cases in every year, recorded 8,900 in 2010, representing 26.6% of recorded cases, and increase to 34,723 representing 49% in

2011 and reducing to 6,481 representing 44.4% in 2012 (half year). The rise in the number of cases of malaria was due to the following factors:

- ✓ Poor drainage system
- ✓ Unkept surrounding
- ✓ Low education on the causes of the diseases
- ✓ Improper sewage disposal
- ✓ Inadequate logistics and facilities
- ✓ Inadequate health centers