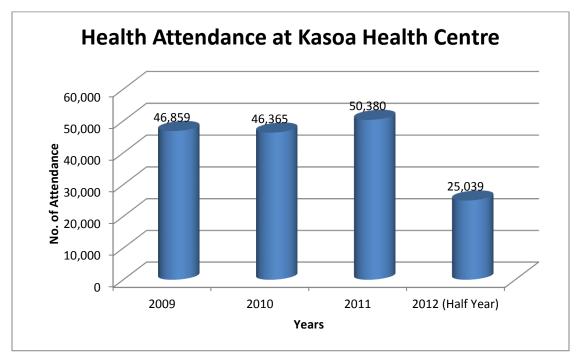

#### 2.10.4. C. HEALTH CENTRE ATTENDANCE

Below is the health attendance at the Kasoa Health Centre

**Source:** Directorate of Health-Awutu Senya East Municipal, September 2012

From the graph above, it can be realize that in the year 2010 the OPD attendance at the Kasoa Health Centre was reduce by 1.07% and this further increased to 8.66% in 2011 which can be attributed to the high rise in malaria cases (290.15%), ARS (126.75%) Hypertension (503.14%) and others top ten diseases recorded at the Health Centre. In the year 2012 as June the attendance at the Health Care Centre drop by 101.21%

The Nurse/Patient ratio at the Kasoa Health Centre in 2009 was 1:868 which was reduce to 1:859 in 2010. In the year 2011 it increased to 1:933 and this further drop

during the half year of 2012 to 1:464. Due to the high attendance at the Health Centre there is the need for more nurses should be transfer to the Kasoa Health Centre to assist health care delivery.

Doctor/Patient ratio in the municipality is very poor due to the fact that there is only one (1) Medical Doctor at the Kasoa Health Centre taking care of all OPD attendants. In the year 2009, the Doctor/Patient ratio was 1:46859 and reduce in 2010 to 1:46365. In the year 2011 the Doctor/Patient ratio increase from 1:46365 to 1: 50380 and this further drop in 2012 as June to 1: 25039