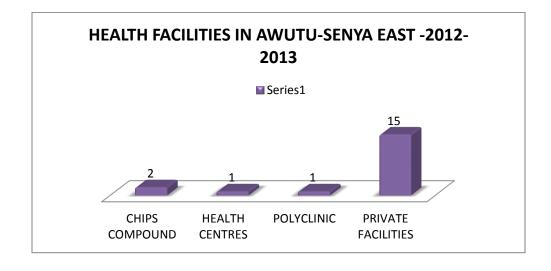

#### 2.10.1. A. Health Facility

Coverage of health services in the Municipal is generally very low as available facilities are woefully inadequate. The highest level of health delivery system in the municipal is the private Hospital. There are 15 Health Facilities located within the municipal. Below is the spatial distribution of facilities in the municipal.

#### 2.10.2. Table xxx Distribution of Health Facilities

| S/ | FACILITY                | LOCATION          | OWNERSHI | REMARKS     |
|----|-------------------------|-------------------|----------|-------------|
| N  |                         |                   | P        |             |
| 1  | Kasoa Health Centre     | Kasoa             | Public   | Functioning |
| 2  | Ofaakor CHPS Compound   | Ofaakor           | Public   | Functioning |
| 3  | Opeikuma CHPS Compound  | Opeikuma          | Public   | Functioning |
| 4  | Justab Hospital         | Kasoa             | Private  | Functioning |
| 5  | St. Joes Hospital       | Akweley           | Private  | Functioning |
| 6  | Central Kasoa Hospital  | Kaemebre          | Private  | Functioning |
| 7  | St. Jude Medical Centre | New Town          | Private  | Functioning |
| 8  | Wesley Clinic           | Opeikuma Junction | Private  | Functioning |

| 9  | Monta Clinic               | Old Timers      | Private | Functioning |
|----|----------------------------|-----------------|---------|-------------|
| 10 | Topp Care Clinic           | Blue Top Estate | Private | Functioning |
| 11 | Bethel Clinic              | СР              | Private | Functioning |
| 12 | Connies Maternity Home     | Great Lamptey   | Private | Functioning |
| 13 | Mighty Craig maternity     | Area            | Private | Functioning |
| 14 | Home                       | New Market,     | Private | Functioning |
| 15 | Jehova Rapha H.C.F         | Kasoa           | Private | Functioning |
|    | Holy Family Maternity Home | Kasoa Second    |         |             |
|    |                            | Lawyer          |         |             |