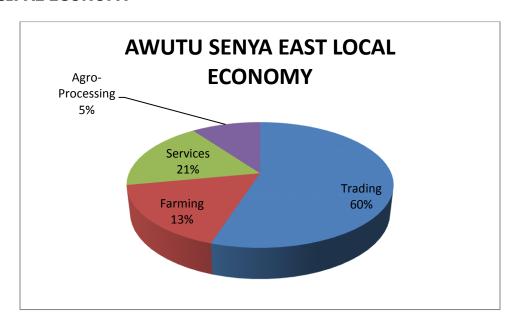

#### 2.8. MUNICIPAL ECONOMY

The main economic activities in the Municipal include Trading mainly wholesale/retail trade, agro-processing, informal sector service and commerce. Trading and its related activities are the leading economic ventures and employs about 60% of the working population in the Municipality.

**2.9. Livestock production** is also practiced in the Municipality but on a smaller scale. The private informal sector contribution is enormous. It employs about 21% of the working population in the banking and service sectors but needs to be integrated with the formal sector. Other economic activities include service (banking and internet) and agro processing (Cassava dough, Gari and Corn dough).