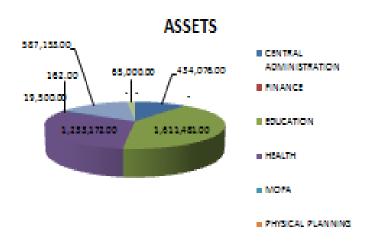

# BREAKDOWN OF 2014 BUDGET CEILINGS TO EXPENDITURE ITEMS & DEPARTMENTS

|                                 |              | EXPENDI             | EXPENDITURE  |              |        |  |  |  |
|---------------------------------|--------------|---------------------|--------------|--------------|--------|--|--|--|
| DEPARTMENT                      | COMPENSATION | GOODS &<br>SERVICES | ASSETS       | TOTAL        | %      |  |  |  |
| CENTRAL<br>ADMINISTRATION       | 836,321.00   | 987,856.00          | 434,076.00   | 2,258,253.00 | 29.37  |  |  |  |
| FINANCE                         | 145,502.00   | -                   | -            | 145,502.00   | 1.85   |  |  |  |
| EDUCATION                       | -            | 95,778.00           | 1,611,481.00 | 1,707,259.00 | 22.21  |  |  |  |
| HEALTH                          | 165,879.00   | 115,000.00          | 1,233,172.00 | 1,514,051.00 | 19.69  |  |  |  |
| MOFA                            | 384,930.00   | 59,429.00           | 19,500.00    | 463,859.00   | 6.03   |  |  |  |
| PHYSICAL<br>PLANNING            | 68,153.00    | 122,985.00          | 162.00       | 191,300.00   | 2.49   |  |  |  |
| WORKS                           | 90,281.00    | 349,000.00          | 587,153.00   | 1,026,434.00 | 13.35  |  |  |  |
| SOCIAL WELFARE & COMMUNITY DEVT | 193,129.00   | 83,948.00           | -            | 277,077.00   | 3.60   |  |  |  |
| TRADE & INDUSTRY                | -            | 9,400.00            | 65,000.00    | 74,400.00    | 0.97   |  |  |  |
| DISASTER PREVENTION             | -            | 30,000.00           | -            | 30,000.00    | 0.39   |  |  |  |
| TOTAL                           | 1,884,195.00 | 1,853,396.00        | 3,950,544.00 | 7,651,304.00 | 100.00 |  |  |  |

### DISTRIBUTION OF ASSETS BY DEPARTMENTS

### ASSETS