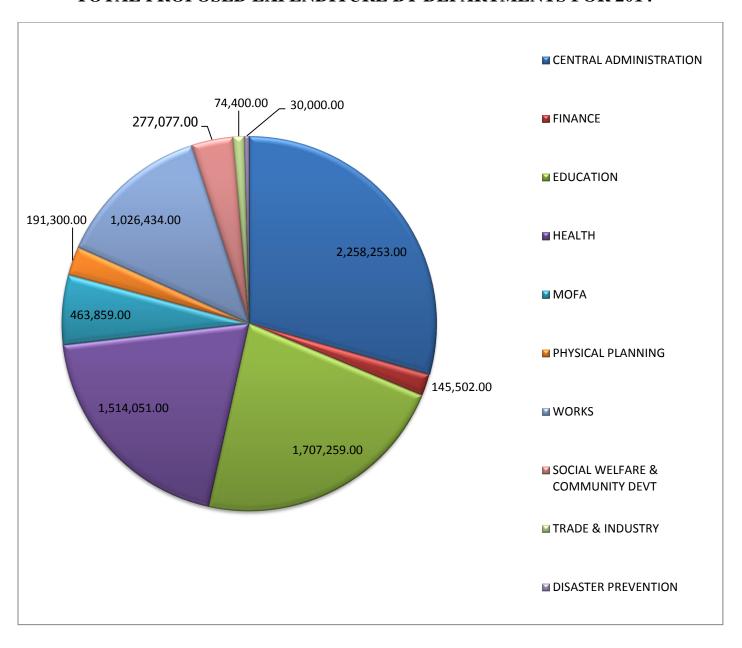

Graphical presentation of 2014 budget ceilings to expenditure items by departments

Total proposed exp. By departments for 2014

# BREAKDOWN OF 2014 BUDGET CEILINGS TO EXPENDITURE ITEMS & DEPARTMENTS

|                                 |              | EXPENDI             | EXPENDITURE  |              |        |  |  |  |
|---------------------------------|--------------|---------------------|--------------|--------------|--------|--|--|--|
| DEPARTMENT                      | COMPENSATION | GOODS &<br>SERVICES | ASSETS       | TOTAL        | %      |  |  |  |
| CENTRAL<br>ADMINISTRATION       | 836,321.00   | 987,856.00          | 434,076.00   | 2,258,253.00 | 29.37  |  |  |  |
| FINANCE                         | 145,502.00   | -                   | -            | 145,502.00   | 1.85   |  |  |  |
| EDUCATION                       | -            | 95,778.00           | 1,611,481.00 | 1,707,259.00 | 22.21  |  |  |  |
| HEALTH                          | 165,879.00   | 115,000.00          | 1,233,172.00 | 1,514,051.00 | 19.69  |  |  |  |
| MOFA                            | 384,930.00   | 59,429.00           | 19,500.00    | 463,859.00   | 6.03   |  |  |  |
| PHYSICAL<br>PLANNING            | 68,153.00    | 122,985.00          | 162.00       | 191,300.00   | 2.49   |  |  |  |
| WORKS                           | 90,281.00    | 349,000.00          | 587,153.00   | 1,026,434.00 | 13.35  |  |  |  |
| SOCIAL WELFARE & COMMUNITY DEVT | 193,129.00   | 83,948.00           | -            | 277,077.00   | 3.60   |  |  |  |
| TRADE & INDUSTRY                | -            | 9,400.00            | 65,000.00    | 74,400.00    | 0.97   |  |  |  |
| DISASTER PREVENTION             | -            | 30,000.00           | -            | 30,000.00    | 0.39   |  |  |  |
| TOTAL                           | 1,884,195.00 | 1,853,396.00        | 3,950,544.00 | 7,651,304.00 | 100.00 |  |  |  |

### TOTAL PROPOSED EXPENDITURE BY DEPARTMENTS FOR 2014