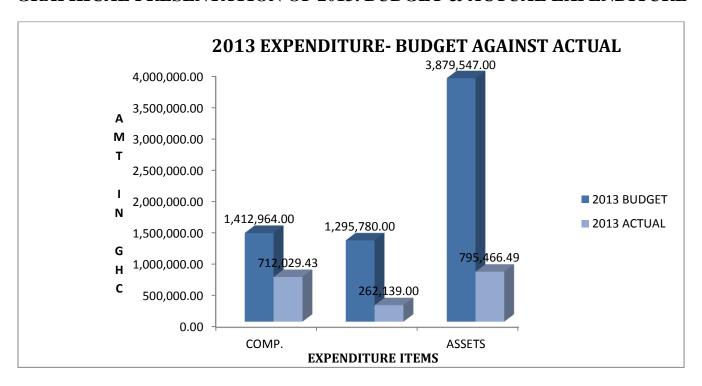

#### **EXPENDITURE PERFORMANCE-2013/2013**

|          | 2012         | 2012         | 2013         | 2013         |              |          |
|----------|--------------|--------------|--------------|--------------|--------------|----------|
| EXP.ITEM | BUDGET       | ACTUAL       | BUDGET       | ACTUAL       | VARIANCE     | <b>%</b> |
| COMP.    | 1,412,964.00 | 1,166,848.68 | 1,412,964.00 | 712,029.43   | 700,934.57   | 50.39    |
| GOODS &  | 1,295,780.00 | 444,890.00   | 1,295,780.00 | 262,139.00   | 1,033,641.00 | 20.23    |
| SERVICES |              |              |              |              |              |          |
| ASSETS   | 3,879,547.00 | 2,572,570.12 | 3,879,547.00 | 795,466.49   | 3,084,080.51 | 20.50    |
|          |              |              |              |              |              |          |
| TOTAL    | 6,588,291.00 | 4,184,308.80 | 6,588,291.00 | 1,769,634.92 | 4,818,656.08 | 26.86    |

### GRAPHICAL PRESENTATION OF 2013. BUDGET & ACTUAL EXPENDITURE