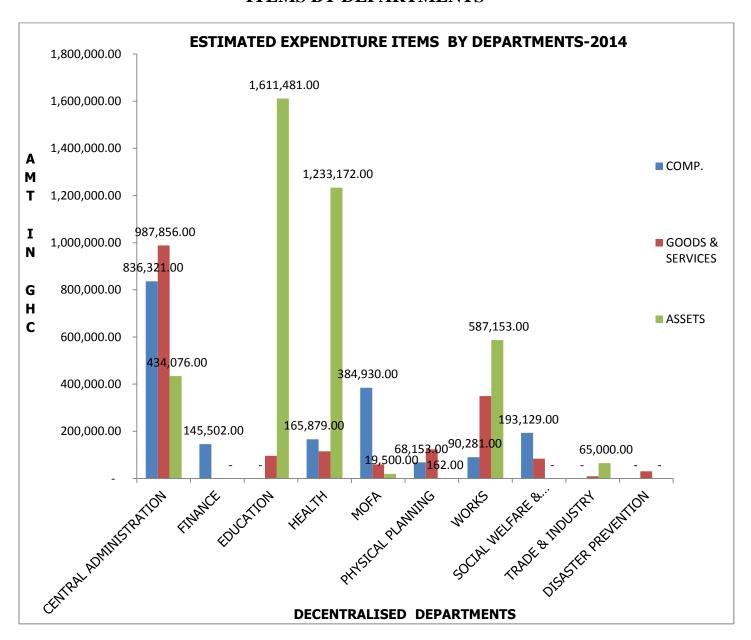

# BREAKDOWN OF 2014 BUDGET CEILINGS TO EXPENDITURE ITEMS & DEPARTMENTS

|                                 |              | EXPENDI             | EXPENDITURE  |              |        |  |  |  |
|---------------------------------|--------------|---------------------|--------------|--------------|--------|--|--|--|
| DEPARTMENT                      | COMPENSATION | GOODS &<br>SERVICES | ASSETS       | TOTAL        | %      |  |  |  |
| CENTRAL<br>ADMINISTRATION       | 836,321.00   | 987,856.00          | 434,076.00   | 2,258,253.00 | 29.37  |  |  |  |
| FINANCE                         | 145,502.00   | -                   | -            | 145,502.00   | 1.85   |  |  |  |
| EDUCATION                       | -            | 95,778.00           | 1,611,481.00 | 1,707,259.00 | 22.21  |  |  |  |
| HEALTH                          | 165,879.00   | 115,000.00          | 1,233,172.00 | 1,514,051.00 | 19.69  |  |  |  |
| MOFA                            | 384,930.00   | 59,429.00           | 19,500.00    | 463,859.00   | 6.03   |  |  |  |
| PHYSICAL<br>PLANNING            | 68,153.00    | 122,985.00          | 162.00       | 191,300.00   | 2.49   |  |  |  |
| WORKS                           | 90,281.00    | 349,000.00          | 587,153.00   | 1,026,434.00 | 13.35  |  |  |  |
| SOCIAL WELFARE & COMMUNITY DEVT | 193,129.00   | 83,948.00           | -            | 277,077.00   | 3.60   |  |  |  |
| TRADE & INDUSTRY                | -            | 9,400.00            | 65,000.00    | 74,400.00    | 0.97   |  |  |  |
| DISASTER PREVENTION             | -            | 30,000.00           | -            | 30,000.00    | 0.39   |  |  |  |
| TOTAL                           | 1,884,195.00 | 1,853,396.00        | 3,950,544.00 | 7,651,304.00 | 100.00 |  |  |  |

# GRAPHICAL PRESENTATION OF 2014 BUDGET CEILINGS TO EXPENDITURE ITEMS BY DEPARTMENTS