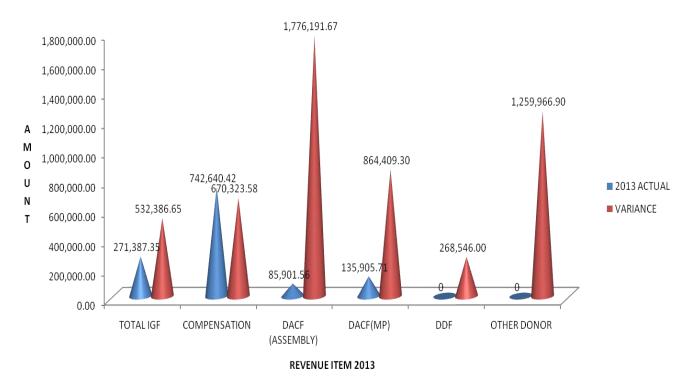

#### **REVENUE PERFORMANCE**

| REV .ITEM     | 2012         | 2012         | 2013         | 2013       |              |       |
|---------------|--------------|--------------|--------------|------------|--------------|-------|
|               | BUDGET       | ACTUAL       | BUDGET       | ACTUAL     | VARIANCE     | %     |
| Total IGF     | 669,597.60   | 584,123.23   | 803,774.00   | 271,387.35 | 532,386.65   | 33.76 |
| GOG TRANSFERS |              |              |              |            |              |       |
| COMPENSATION  | 939,030.00   | 1,166,848.68 | 1,412,964.00 | 742,640.42 | 670,323.58   | 52.55 |
| DACF          |              |              |              |            |              |       |
| (ASSEMBLY)    | 2,270,093.32 | 684,940.71   | 1,862,093.23 | 85,901.56  | 1,776,191.67 | 4.61  |
| DACF(MP)      | 100,000.00   | 840,000.00   | 1,000,000.00 | 135,905.71 | 864,409.30   | 15.34 |
| DDF           | 800,000.00   | 689,738.70   | 600,000.00   | 331,454,00 | 268,546.00   | 55.24 |
| OTHER DONOR   | 962,611.08   | 860,846.54   | 1,259,966.90 | 0.00       | 1,259,966.90 | 0.00  |

# GRAPHICAL PRESENTATION OF COMPOSITE BUDGET (ALL DEPARTMENTS COMBINED)

#### 2013 BUDGET -ACTUALS AGAINST VARIANCE