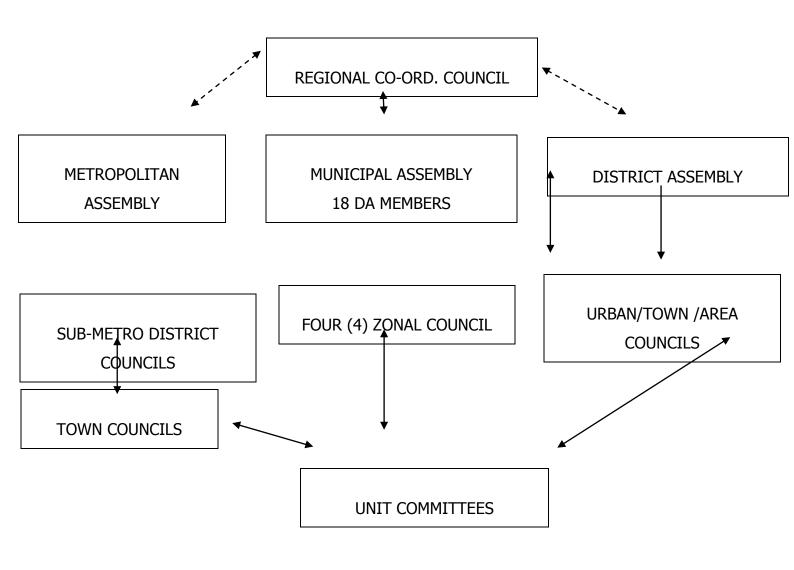

# **District Assembly Structure**

Figure 1: The new local government structure

KEY ----- Consultative Supervisory — →