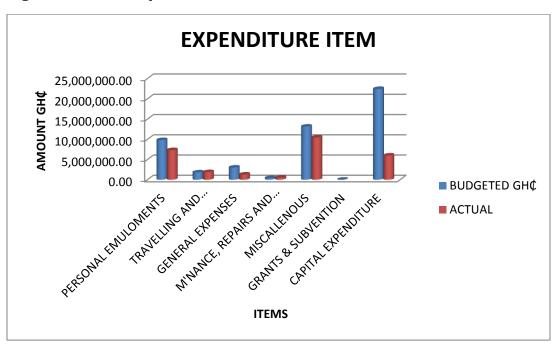

Figure 1: 2010 Revenue

Table 2: 2010 Expenditure

|    |                      | BUDGETED      |               |
|----|----------------------|---------------|---------------|
| NO | ITEMS                | GH¢           | ACTUAL        |
|    |                      |               |               |
| 1  | PERSONAL EMULOMENTS  | 9,828,144.84  | 7,341,050.14  |
|    | TRAVELLING AND       |               |               |
| 2  | TRASPORT             | 1,816,251.96  | 1,880,613.52  |
|    |                      |               |               |
| 3  | GENERAL EXPENSES     | 3,019,626     | 1,291,442.59  |
|    |                      |               |               |
|    | M'NANCE, REPAIRS AND |               |               |
| 4  | RENEWALS             | 422,401.92    | 542,823.34    |
| 5  | MISCALLENOUS         | 13,166,089.92 | 10,465,474.35 |
|    |                      |               |               |
| 6  | GRANTS & SUBVENTION  | 23,570.04     |               |
|    |                      |               |               |
| 7  | CAPITAL EXPENDITURE  | 22,441,774.92 | 6,010,883.89  |
|    | TOTAL                | 50,717,859.60 | 27,532,287.83 |

Figure 2: 2010 Expenditure

**Table 3: 2010 Transfers** 

| NO | ITEM                            | ACTUAL        |
|----|---------------------------------|---------------|
|    |                                 |               |
| 1  | SALARY SUBVENTION               | 4,175,643.29  |
|    |                                 |               |
| 2  | LOCAL GOV'T GRANT               | 5,147,642.20  |
| 3  | D.A.C.F                         | 2,792,918.70  |
|    | PROJECT CO. ORD. UNIT (UESP II) |               |
| 4  | LOCAL GOV'T.                    | 1,812,908.02  |
|    | A.M.A. EDUCATION ENDOWMENT      |               |
| 5  | FUND                            | 335,662.51    |
|    | TOTAL                           | 14,264,774.72 |