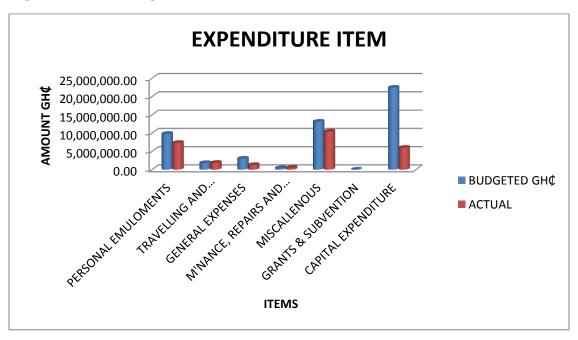

Figure 1: 2010 Revenue

Table 2: 2010 Expenditure

|    |                      | BUDGETED      |               |
|----|----------------------|---------------|---------------|
| NO | ITEMS                | GH¢           | ACTUAL        |
|    |                      |               |               |
| 1  | PERSONAL EMULOMENTS  | 9,828,144.84  | 7,341,050.14  |
|    | TRAVELLING AND       |               |               |
| 2  | TRASPORT             | 1,816,251.96  | 1,880,613.52  |
|    |                      |               |               |
| 3  | GENERAL EXPENSES     | 3,019,626     | 1,291,442.59  |
|    |                      |               |               |
|    | M'NANCE, REPAIRS AND |               |               |
| 4  | RENEWALS             | 422,401.92    | 542,823.34    |
| 5  | MISCALLENOUS         | 13,166,089.92 | 10,465,474.35 |
|    |                      |               |               |
| 6  | GRANTS & SUBVENTION  | 23,570.04     |               |
|    |                      |               |               |
| 7  | CAPITAL EXPENDITURE  | 22,441,774.92 | 6,010,883.89  |
|    | TOTAL                | 50,717,859.60 | 27,532,287.83 |

Figure 8: Revenue Items

**Table 9: 2010 Expenditure** 

|    |                      | BUDGETED      |               |
|----|----------------------|---------------|---------------|
| NO | ITEMS                | GH¢           | ACTUAL        |
|    |                      |               |               |
| 1  | PERSONAL EMULOMENTS  | 9,828,144.84  | 7,341,050.14  |
|    | TRAVELLING AND       |               |               |
| 2  | TRASPORT             | 1,816,251.96  | 1,880,613.52  |
|    |                      |               |               |
| 3  | GENERAL EXPENSES     | 3,019,626     | 1,291,442.59  |
|    |                      |               |               |
|    | M'NANCE, REPAIRS AND |               |               |
| 4  | RENEWALS             | 422,401.92    | 542,823.34    |
| 5  | MISCALLENOUS         | 13,166,089.92 | 10,465,474.35 |
|    |                      |               |               |
| 6  | GRANTS & SUBVENTION  | 23,570.04     |               |
|    |                      |               |               |
| 7  | CAPITAL EXPENDITURE  | 22,441,774.92 | 6,010,883.89  |
|    | TOTAL                | 50,717,859.60 | 27,532,287.83 |