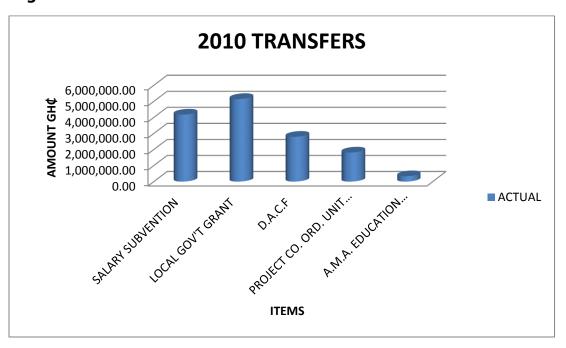

Figure 2: 2010 Expenditure

**Table 3: 2010 Transfers** 

| NO | ITEM                            | ACTUAL        |
|----|---------------------------------|---------------|
|    |                                 |               |
| 1  | SALARY SUBVENTION               | 4,175,643.29  |
|    |                                 |               |
| 2  | LOCAL GOV'T GRANT               | 5,147,642.20  |
| 3  | D.A.C.F                         | 2,792,918.70  |
|    | PROJECT CO. ORD. UNIT (UESP II) |               |
| 4  | LOCAL GOV'T.                    | 1,812,908.02  |
|    | A.M.A. EDUCATION ENDOWMENT      |               |
| 5  | FUND                            | 335,662.51    |
|    | TOTAL                           | 14,264,774.72 |

Figure 3: 2010 Transfers