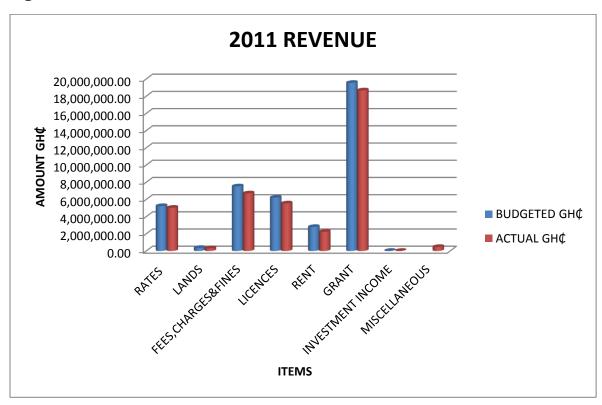

Figure 4: 2011 Expenditure

**Table 5: 2011 Revenue Performances** 

| NO | ITEM               | <b>BUDGETED GH</b> ¢ | <b>ACTUAL GH</b> ¢ |
|----|--------------------|----------------------|--------------------|
| 1  | RATES              | 5,230,660.00         | 5,035,000.45       |
| 2  | LANDS              | 355,000.00           | 315,020.12         |
| 3  | FEES,CHARGES&FINES | 7,522,482.00         | 6,708,749.67       |
| 4  | LICENCES           | 6,211,520.00         | 5,541,371.30       |
| 5  | RENT               | 2,797,600.00         | 2,236,207.64       |
| 6  | GRANT              | 19,548,500.00        | 18,674,109.23      |
| 7  | INVESTMENT INCOME  | 16,000.00            | 14,956.00          |
| 8  | MISCELLANEOUS      |                      | 471,887.35         |
|    | TOTAL              | 41,681,762.00        | 38,997,301.76      |

Figure 11: 2011 Expenditure

**Table 12: 2011 Revenue Performances** 

| NO | ITEM               | BUDGETED GH¢  | ACTUAL GH¢    |
|----|--------------------|---------------|---------------|
| 1  | RATES              | 5,230,660.00  | 5,035,000.45  |
| 2  | LANDS              | 355,000.00    | 315,020.12    |
| 3  | FEES,CHARGES&FINES | 7,522,482.00  | 6,708,749.67  |
| 4  | LICENCES           | 6,211,520.00  | 5,541,371.30  |
| 5  | RENT               | 2,797,600.00  | 2,236,207.64  |
| 6  | GRANT              | 19,548,500.00 | 18,674,109.23 |
| 7  | INVESTMENT INCOME  | 16,000.00     | 14,956.00     |
| 8  | MISCELLANEOUS      |               | 471,887.35    |
|    | TOTAL              | 41,681,762.00 | 38,997,301.76 |