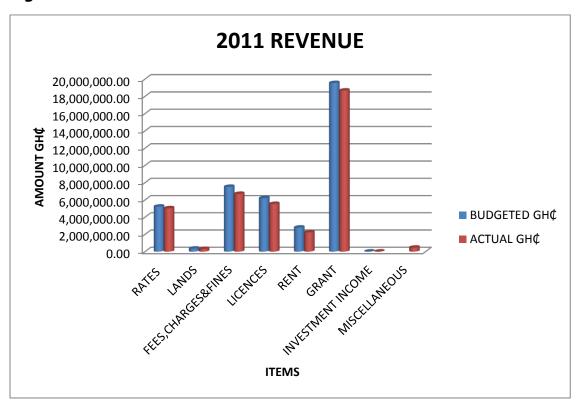

Figure 4: 2011 Expenditure

**Table 5: 2011 Revenue Performances** 

| NO | ITEM               | <b>BUDGETED GH</b> ¢ | <b>ACTUAL GH</b> ¢ |
|----|--------------------|----------------------|--------------------|
| 1  | RATES              | 5,230,660.00         | 5,035,000.45       |
| 2  | LANDS              | 355,000.00           | 315,020.12         |
| 3  | FEES,CHARGES&FINES | 7,522,482.00         | 6,708,749.67       |
| 4  | LICENCES           | 6,211,520.00         | 5,541,371.30       |
| 5  | RENT               | 2,797,600.00         | 2,236,207.64       |
| 6  | GRANT              | 19,548,500.00        | 18,674,109.23      |
| 7  | INVESTMENT INCOME  | 16,000.00            | 14,956.00          |
| 8  | MISCELLANEOUS      |                      | 471,887.35         |
|    | TOTAL              | 41,681,762.00        | 38,997,301.76      |