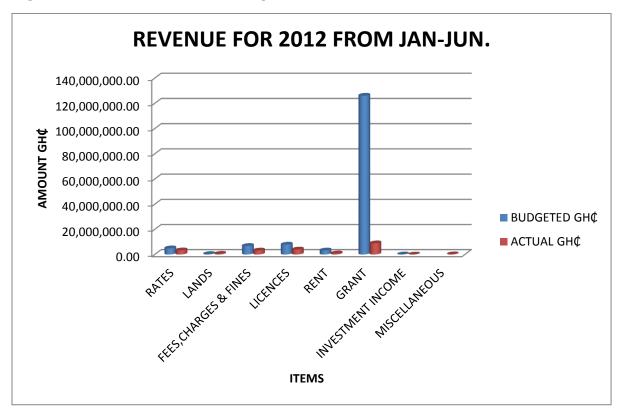

Figure 5: 2011 Revenue

**Table 6: Revenue from January to June 2012** 

|    |                | BUDGETED       | ACTUAL        | %       |
|----|----------------|----------------|---------------|---------|
| NO | ITEMS          | GH¢            | GH¢           | ACTUALS |
| 1  | RATES          | 4,938,005.00   | 3,311,116.98  | 15.69   |
| 2  | LANDS          | 400,000.00     | 604,219.43    | 2.9     |
|    | FEES,CHARGES & |                |               |         |
| 3  | FINES          | 6,842,199.00   | 3,202,325.79  | 15.17   |
| 4  | LICENCES       | 7,877,080.00   | 3,982,160.59  | 18.87   |
| 5  | RENT           | 3,238,850.00   | 890,708.96    | 4.22    |
| 6  | GRANT          | 126,107,467.00 | 8,927,510.87  | 42.3    |
|    | INVESTMENT     |                |               |         |
| 7  | INCOME         | 76,500.00      | 9,051.00      | 0.04    |
| 8  | MISCELLANEOUS  |                | 179,386.59    | 0.85    |
| 9  | TOTAL REVENUE  | 149,480,101.00 | 21,106,480.21 | 100     |