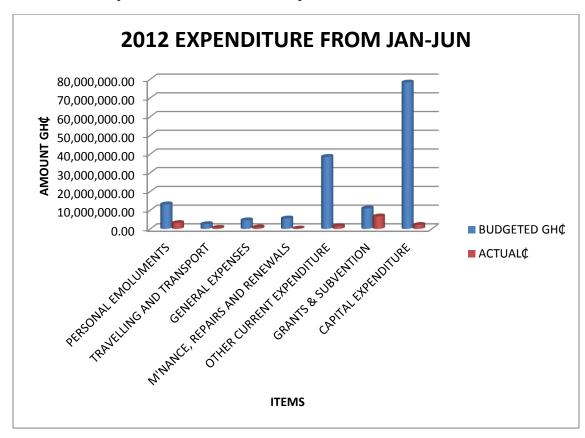

Figure 6: Revenue from January to June 2012

Table 7: Expenditure for 2012 from January to December

| NO | ITEM                      | BUDGETED GH¢   | ACTUAL¢       |
|----|---------------------------|----------------|---------------|
|    |                           |                |               |
| 1  | PERSONAL EMOLUMENTS       | 13,127,245.00  | 3,137,287.04  |
|    |                           |                |               |
| 2  | TRAVELLING AND TRANSPORT  | 2,556,800.00   | 584,944.68    |
|    |                           |                |               |
| 3  | GENERAL EXPENSES          | 4,622,364.00   | 837,081.11    |
|    | M'NANCE, REPAIRS AND      |                |               |
| 4  | RENEWALS                  | 5,593,264.00   | 197,971.34    |
| 5  | OTHER CURRENT EXPENDITURE | 38,514,293.00  | 1,506,443.19  |
| 6  | GRANTS & SUBVENTION       | 10,956,379.00  | 6,693,745.00  |
| 7  | CAPITAL EXPENDITURE       | 78,239,610.00  | 2,133,555.09  |
|    | TOTAL                     | 153,609,955.00 | 15,091,027.45 |

Figure 13: Revenue from January to June 2012

**Table 14: Expenditure for 2012 from January to December** 

| NO | ITEM                      | <b>BUDGETED GH</b> ¢ | ACTUAL¢       |
|----|---------------------------|----------------------|---------------|
|    |                           |                      |               |
| 1  | PERSONAL EMOLUMENTS       | 13,127,245.00        | 3,137,287.04  |
|    |                           |                      |               |
| 2  | TRAVELLING AND TRANSPORT  | 2,556,800.00         | 584,944.68    |
|    |                           |                      |               |
| 3  | GENERAL EXPENSES          | 4,622,364.00         | 837,081.11    |
|    | M'NANCE, REPAIRS AND      |                      |               |
| 4  | RENEWALS                  | 5,593,264.00         | 197,971.34    |
| 5  | OTHER CURRENT EXPENDITURE | 38,514,293.00        | 1,506,443.19  |
| 6  | GRANTS & SUBVENTION       | 10,956,379.00        | 6,693,745.00  |
| 7  | CAPITAL EXPENDITURE       | 78,239,610.00        | 2,133,555.09  |
|    | TOTAL                     | 153,609,955.00       | 15,091,027.45 |

Figure 14: 2012 Expenditure from January to June