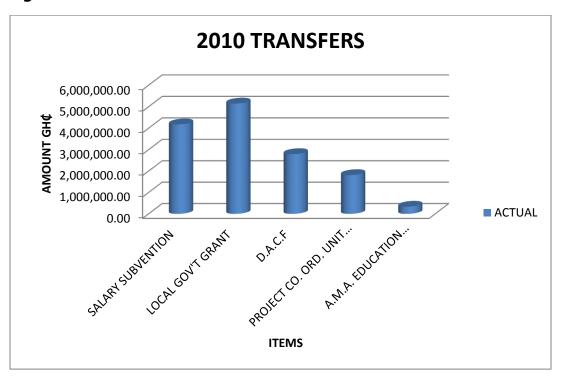

Figure 2: 2010 Expenditure

**Table 3: 2010 Transfers** 

| NO | ITEM                            | ACTUAL        |
|----|---------------------------------|---------------|
|    |                                 |               |
| 1  | SALARY SUBVENTION               | 4,175,643.29  |
|    |                                 |               |
| 2  | LOCAL GOV'T GRANT               | 5,147,642.20  |
| 3  | D.A.C.F                         | 2,792,918.70  |
|    | PROJECT CO. ORD. UNIT (UESP II) |               |
| 4  | LOCAL GOV'T.                    | 1,812,908.02  |
|    | A.M.A. EDUCATION ENDOWMENT      |               |
| 5  | FUND                            | 335,662.51    |
|    | TOTAL                           | 14,264,774.72 |

Figure 9: 2010 Expenditure

Table 10: 2010 Transfers

| NO | ITEM                            | ACTUAL        |
|----|---------------------------------|---------------|
|    |                                 |               |
| 1  | SALARY SUBVENTION               | 4,175,643.29  |
|    |                                 |               |
| 2  | LOCAL GOV'T GRANT               | 5,147,642.20  |
| 3  | D.A.C.F                         | 2,792,918.70  |
|    | PROJECT CO. ORD. UNIT (UESP II) |               |
| 4  | LOCAL GOV'T.                    | 1,812,908.02  |
|    | A.M.A. EDUCATION ENDOWMENT      |               |
| 5  | FUND                            | 335,662.51    |
|    | TOTAL                           | 14,264,774.72 |