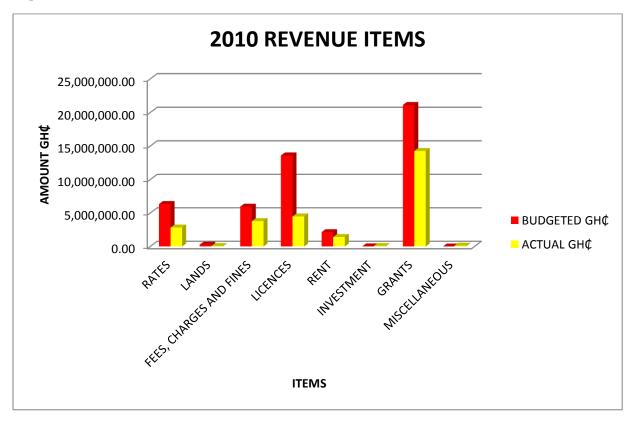

Table 1: 2010 Revenue

| NO | ITEM          | BUDGETED<br>GH¢ | ACTUAL<br>GH¢ | % ACTUAL ESTIMATED |
|----|---------------|-----------------|---------------|--------------------|
| 1  | RATES         | 6,341,140.08    | 2,831,917.83  | 44.66              |
| 2  | LANDS         | 255,000.00      | 55,534        | 21.78              |
|    | FEES, CHARGES |                 |               |                    |
| 3  | AND FINES     | 5,952,299.40    | 3,786,455.10  | 63.61              |
| 4  | LICENCES      | 13,598,824.24   | 4,488,501.48  | 33.2               |
| 5  | RENT          | 2,139,699.96    | 1,414,133.82  | 66.09              |
| 6  | INVESTMENT    | 16,899.96       | 70,389.06     | 416.5              |
| 7  | GRANTS        | 21,114,000      | 14,264,774.72 | 67.77              |
| 8  | MISCELLANEOUS | 0.00            | 110,505.97    |                    |
|    |               | 49,417,863.64   | 27,022,211.98 | 54.67              |