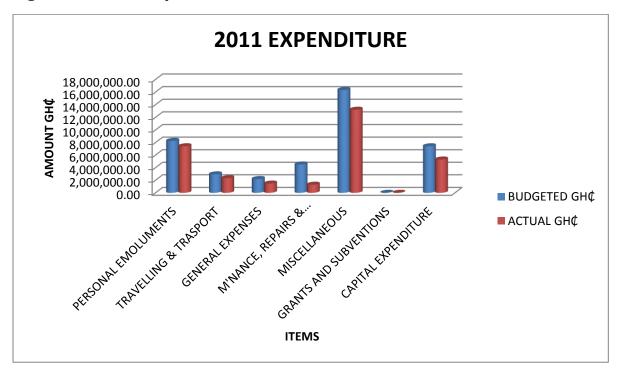

# **Fiscal Performance - Expenditure**

**Table 4: Expenditure for 2011** 

| NO | ITEM                        | BUDGETED<br>GH¢ | ACTUAL GH¢    |
|----|-----------------------------|-----------------|---------------|
| NO | TICM                        | <b>ОП</b> Ф     | ACTUAL GIT    |
| 1  | PERSONAL EMOLUMENTS         | 8,269,366.00    | 7,420,108.17  |
| 2  | TRAVELLING & TRASPORT       | 2,941,000.00    | 2,338,007.45  |
| 3  | GENERAL EXPENSES            | 2,199,051.00    | 1,475,479.98  |
| 4  | M'NANCE, REPAIRS & RENEWALS | 4,511,200.00    | 1,297,680.07  |
| 5  | MISCELLANEOUS               | 16,342,406.00   | 13,207,186.44 |
| 6  | GRANTS AND SUBVENTIONS      | 6,550.00        | 5,500.00      |
| 7  | CAPITAL EXPENDITURE         | 7,412,189       | 5,306,269.87  |
|    | TOTAL                       | 41,681,762.00   | 31,050,231.98 |

Figure 10: 2010 Transfers

**Table 11: Expenditure for 2011** 

|    |                             | BUDGETED      |                    |
|----|-----------------------------|---------------|--------------------|
| NO | ITEM                        | GH¢           | <b>ACTUAL GH</b> ¢ |
|    |                             |               |                    |
| 1  | PERSONAL EMOLUMENTS         | 8,269,366.00  | 7,420,108.17       |
|    |                             |               |                    |
| 2  | TRAVELLING & TRASPORT       | 2,941,000.00  | 2,338,007.45       |
|    |                             |               |                    |
| 3  | GENERAL EXPENSES            | 2,199,051.00  | 1,475,479.98       |
| 4  | MINANCE DEDATES & DENEMALS  | 4 511 200 00  | 1 207 690 07       |
| 4  | M'NANCE, REPAIRS & RENEWALS | 4,511,200.00  | 1,297,680.07       |
| 5  | MISCELLANEOUS               | 16,342,406.00 | 13,207,186.44      |
| 6  | GRANTS AND SUBVENTIONS      | 6,550.00      | 5,500.00           |
| 7  | CAPITAL EXPENDITURE         | 7,412,189     | 5,306,269.87       |
|    | TOTAL                       | 41,681,762.00 | 31,050,231.98      |