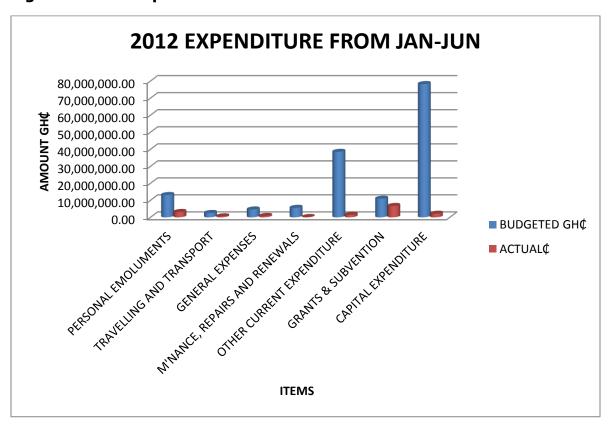

Figure 6: Revenue from January to June 2012

Table 7: Expenditure for 2012 from January to December

| NO | ITEM                      | BUDGETED GH¢   | ACTUAL¢       |
|----|---------------------------|----------------|---------------|
|    |                           |                |               |
| 1  | PERSONAL EMOLUMENTS       | 13,127,245.00  | 3,137,287.04  |
|    |                           |                |               |
| 2  | TRAVELLING AND TRANSPORT  | 2,556,800.00   | 584,944.68    |
|    |                           |                |               |
| 3  | GENERAL EXPENSES          | 4,622,364.00   | 837,081.11    |
|    | M'NANCE, REPAIRS AND      |                |               |
| 4  | RENEWALS                  | 5,593,264.00   | 197,971.34    |
| 5  | OTHER CURRENT EXPENDITURE | 38,514,293.00  | 1,506,443.19  |
| 6  | GRANTS & SUBVENTION       | 10,956,379.00  | 6,693,745.00  |
| 7  | CAPITAL EXPENDITURE       | 78,239,610.00  | 2,133,555.09  |
|    | TOTAL                     | 153,609,955.00 | 15,091,027.45 |