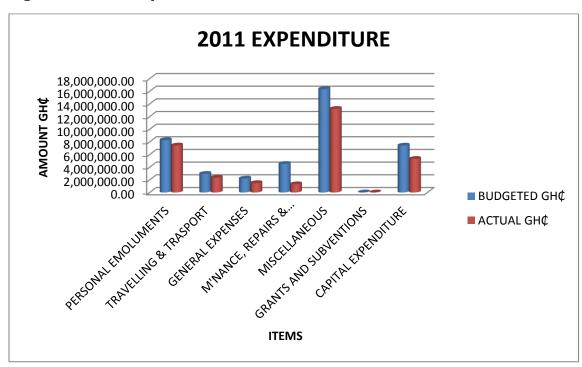

# **Fiscal Performance - Expenditure**

**Table 4: Expenditure for 2011** 

| NO | ITEM                        | BUDGETED<br>GH¢ | ACTUAL GH¢    |
|----|-----------------------------|-----------------|---------------|
| NO | TICM                        | <b>ОП</b> Ф     | ACTUAL GIT    |
| 1  | PERSONAL EMOLUMENTS         | 8,269,366.00    | 7,420,108.17  |
| 2  | TRAVELLING & TRASPORT       | 2,941,000.00    | 2,338,007.45  |
| 3  | GENERAL EXPENSES            | 2,199,051.00    | 1,475,479.98  |
| 4  | M'NANCE, REPAIRS & RENEWALS | 4,511,200.00    | 1,297,680.07  |
| 5  | MISCELLANEOUS               | 16,342,406.00   | 13,207,186.44 |
| 6  | GRANTS AND SUBVENTIONS      | 6,550.00        | 5,500.00      |
| 7  | CAPITAL EXPENDITURE         | 7,412,189       | 5,306,269.87  |
|    | TOTAL                       | 41,681,762.00   | 31,050,231.98 |

Figure 4: 2011 Expenditure

**Table 5: 2011 Revenue Performances** 

| NO | ITEM               | <b>BUDGETED GH</b> ¢ | <b>ACTUAL GH</b> ¢ |
|----|--------------------|----------------------|--------------------|
| 1  | RATES              | 5,230,660.00         | 5,035,000.45       |
| 2  | LANDS              | 355,000.00           | 315,020.12         |
| 3  | FEES,CHARGES&FINES | 7,522,482.00         | 6,708,749.67       |
| 4  | LICENCES           | 6,211,520.00         | 5,541,371.30       |
| 5  | RENT               | 2,797,600.00         | 2,236,207.64       |
| 6  | GRANT              | 19,548,500.00        | 18,674,109.23      |
| 7  | INVESTMENT INCOME  | 16,000.00            | 14,956.00          |
| 8  | MISCELLANEOUS      |                      | 471,887.35         |
|    | TOTAL              | 41,681,762.00        | 38,997,301.76      |