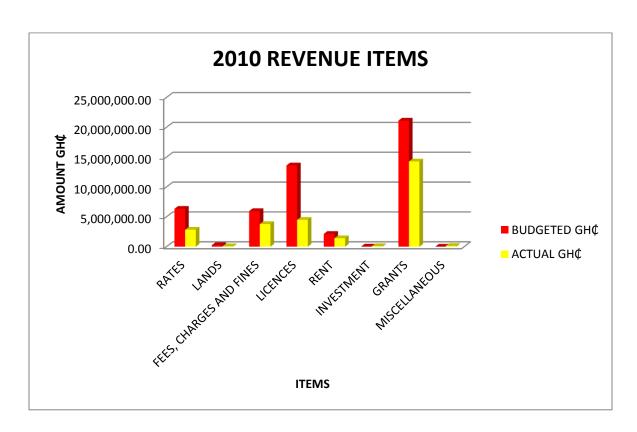

Table 1: 2010 Revenue

| NO | ITEM          | BUDGETED<br>GH¢ | ACTUAL<br>GH¢ | % ACTUAL ESTIMATED |
|----|---------------|-----------------|---------------|--------------------|
| 1  | RATES         | 6,341,140.08    | 2,831,917.83  | 44.66              |
| 2  | LANDS         | 255,000.00      | 55,534        | 21.78              |
|    | FEES, CHARGES |                 |               |                    |
| 3  | AND FINES     | 5,952,299.40    | 3,786,455.10  | 63.61              |
| 4  | LICENCES      | 13,598,824.24   | 4,488,501.48  | 33.2               |
| 5  | RENT          | 2,139,699.96    | 1,414,133.82  | 66.09              |
| 6  | INVESTMENT    | 16,899.96       | 70,389.06     | 416.5              |
| 7  | GRANTS        | 21,114,000      | 14,264,774.72 | 67.77              |
| 8  | MISCELLANEOUS | 0.00            | 110,505.97    |                    |
|    |               | 49,417,863.64   | 27,022,211.98 | 54.67              |

Figure 1: 2010 Revenue

Table 2: 2010 Expenditure

|    |                      | BUDGETED      |               |
|----|----------------------|---------------|---------------|
| NO | ITEMS                | GH¢           | ACTUAL        |
|    |                      |               |               |
| 1  | PERSONAL EMULOMENTS  | 9,828,144.84  | 7,341,050.14  |
|    | TRAVELLING AND       |               |               |
| 2  | TRASPORT             | 1,816,251.96  | 1,880,613.52  |
|    |                      |               |               |
| 3  | GENERAL EXPENSES     | 3,019,626     | 1,291,442.59  |
|    |                      |               |               |
|    | M'NANCE, REPAIRS AND |               |               |
| 4  | RENEWALS             | 422,401.92    | 542,823.34    |
| 5  | MISCALLENOUS         | 13,166,089.92 | 10,465,474.35 |
|    |                      |               |               |
| 6  | GRANTS & SUBVENTION  | 23,570.04     |               |
|    |                      |               |               |
| 7  | CAPITAL EXPENDITURE  | 22,441,774.92 | 6,010,883.89  |
|    | TOTAL                | 50,717,859.60 | 27,532,287.83 |