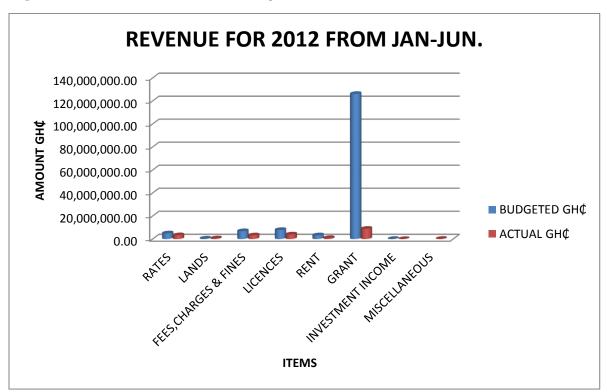

Figure 5: 2011 Revenue

**Table 6: Revenue from January to June 2012** 

|    |                | BUDGETED       | ACTUAL        | %       |
|----|----------------|----------------|---------------|---------|
| NO | ITEMS          | GH¢            | GH¢           | ACTUALS |
| 1  | RATES          | 4,938,005.00   | 3,311,116.98  | 15.69   |
| 2  | LANDS          | 400,000.00     | 604,219.43    | 2.9     |
|    | FEES,CHARGES & |                |               |         |
| 3  | FINES          | 6,842,199.00   | 3,202,325.79  | 15.17   |
| 4  | LICENCES       | 7,877,080.00   | 3,982,160.59  | 18.87   |
| 5  | RENT           | 3,238,850.00   | 890,708.96    | 4.22    |
| 6  | GRANT          | 126,107,467.00 | 8,927,510.87  | 42.3    |
|    | INVESTMENT     |                |               |         |
| 7  | INCOME         | 76,500.00      | 9,051.00      | 0.04    |
| 8  | MISCELLANEOUS  |                | 179,386.59    | 0.85    |
| 9  | TOTAL REVENUE  | 149,480,101.00 | 21,106,480.21 | 100     |

Figure 6: Revenue from January to June 2012

Table 7: Expenditure for 2012 from January to December

| NO | ITEM                      | BUDGETED GH¢   | ACTUAL¢       |
|----|---------------------------|----------------|---------------|
|    |                           |                |               |
| 1  | PERSONAL EMOLUMENTS       | 13,127,245.00  | 3,137,287.04  |
|    |                           |                |               |
| 2  | TRAVELLING AND TRANSPORT  | 2,556,800.00   | 584,944.68    |
|    |                           |                |               |
| 3  | GENERAL EXPENSES          | 4,622,364.00   | 837,081.11    |
|    | M'NANCE, REPAIRS AND      |                |               |
| 4  | RENEWALS                  | 5,593,264.00   | 197,971.34    |
| 5  | OTHER CURRENT EXPENDITURE | 38,514,293.00  | 1,506,443.19  |
| 6  | GRANTS & SUBVENTION       | 10,956,379.00  | 6,693,745.00  |
| 7  | CAPITAL EXPENDITURE       | 78,239,610.00  | 2,133,555.09  |
|    | TOTAL                     | 153,609,955.00 | 15,091,027.45 |