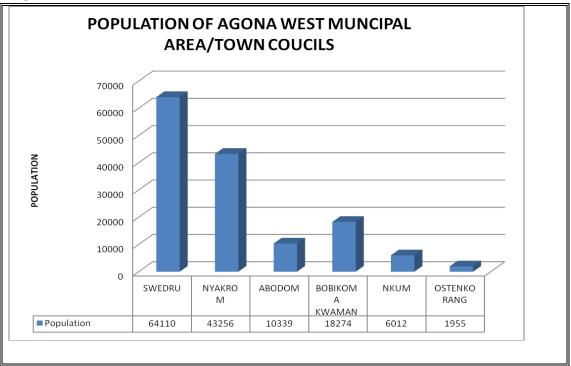

## **POPULATION STRUCTURE**

6. The Agona West Municipal Assembly population; base on "2010 Population and Housing Census" has a total population of 115,358. Out of this population, the female population is slightly dominating at a population of 61,199 while male population is at 54,159<sup>1</sup>.

# Figure 1: The population of the major settlements is shown in the Figure Below.

 The population growth rate was 2.656% in 1984. About 40% of the populace were children (source: Ghana –We Mean Business: A Guide to Ghana's 110 Districts, Page 282).