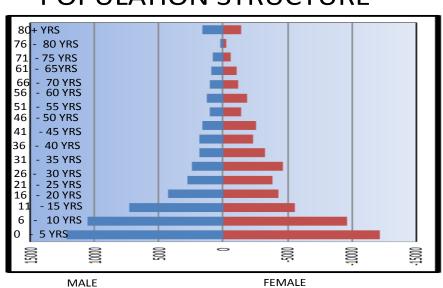

#### **Growth and Size**

8. The 2000 Population and Housing Census gave a district population of 113,333 at a growth rate of 1.1% (Regional). This is disaggregated into 54,091 males and 59,239 females. An exponential projection using the growth rate of 1.1% gives a figure of 133,886 disaggregated into 63,445 male and 69,828 female as the 2009 population and is expected to be 139,908 by 2013

**Figure 1: Population Structure** 

# POPULATION STRUCTURE