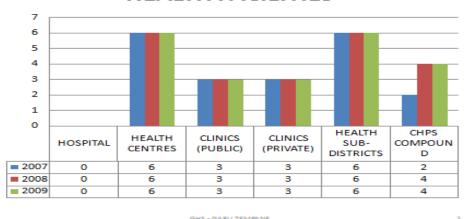

**Figure 3: Health Facilities** 

#### **HEALTH FACILITIES**

- 25. Doctor/Patient Ratio is zero since there is no Doctor
- 26. There is no Hospital in the District. The nearest hospital is about 25 kilometres away in Bawku. The Nurse/Patient ratio is 1:4,604 (2005) and the coverage is about 60%.
- 27. In the absence of a hospital there is only one Health Centre in the District capital playing the role of a hospital, which is ill equipped to function, as such this health centre, which is located in Garu, needs to be up-graded to a District Hospital. Four (4) clinics at Basyonde, Songo, Worikambo and Denugu need to be up-graded to Health Centres. There is the need to provide certain logistics such as motorbikes, fridges, electricity or solar panels for the Health Centres and more personnel to help improve the health situation in the District.
- 28. The District, because of her geographical location is Celebro Spinal Meningitis (CSM) prone. The common diseases are malaria, T.B, HIV/AIDS.
- 29. The table below shows the top ten diseases for the period January to December 2005