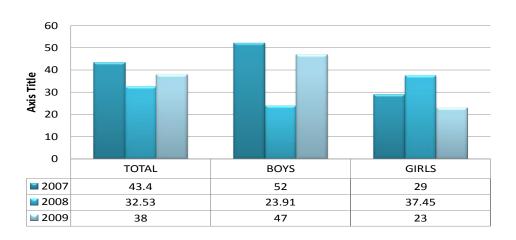

| PUBLIC    | PRIVATE | TOTAL |
|   | ECD                  | 71                  | 8                          | 79    | 71        | 8       | 79    |
|   | PRIMARY              | 10                  | 5                          | 15    | 10        | 5       | 15    |
|   | JHS                  | 16                  | -                          | 16    | 16        | -       | 16    |
|   | SHS                  | -                   | -                          | 0     | -         | -       | 0     |
|   | VOCATION<br>AL/ TECH | 0                   | -                          | 0     | 0         | -       | 0     |
|   | TOTAL                | 97                  | 13                         | 110   | 97        | 13      | 110   |

Figure 2: Percentage of JHS Students qualifying for SHS





### Teacher/ Pupil Ratio

24. Matching enrolment against the number of teachers gives a pupil teacher ratio of 1:89 at the primary level. This high figure is as a result of the introduction of the capitation grant, School feeding Programme, Free school uniforms, free exercise books and recently some lap tops.

**Figure 3: Health Facilities** 

#### **HEALTH FACILITIES**



- 25. Doctor/Patient Ratio is zero since there is no Doctor
- 26. There is no Hospital in the District. The nearest hospital is about 25 kilometres away in Bawku. The Nurse/Patient ratio is 1:4,604 (2005) and the coverage is about 60%.
- 27. In the absence of a hospital there is only one Health Centre in the District capital playing the role of a hospital, which is ill equipped to function, as such this health centre,