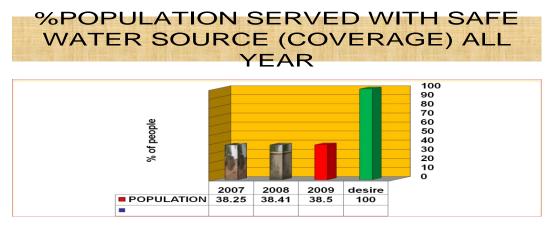

### Water and Sanitation

32. Water coverage in the District stands at 38.5%. This represents coverage of boreholes and hand-dug wells fitted with pump that provide all year round water. The provision of a small town water system for Garu was completed and Denugu/Danvorga and Tempane/Yabrago are expected to be completed by December 2010. Sanitation facilities consist of 23 KVIPs and institutional latrines, the 2010 House Hold Latrines and 35 water closets and 8 septic tank latrines. Population with access to improved sanitation facilities (shared and unshared) is 4% (District MICS survey). It is the intention of the District Assembly to provide similar Small Town Water and Sanitation Systems for Basyonde, Woriyanga, Bugri and Worikambo communities in the near future.

The graph below shows the coverage of water in the District.

Figure 4: Percentage of Population served with safe water source