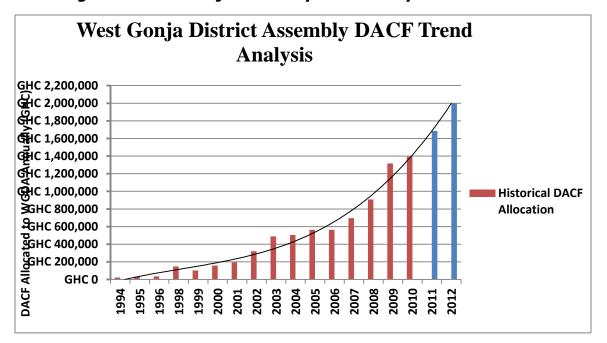

### **DACF- Trend Analysis**

33. The West Gonja District Assembly started benefiting from District Assemblies Common Fund in 1994. From 1994 to 2010 the Assembly has received a total of GH¢7,441,912.34 .The breakdowns are as follows:

**Table 3: DACF for the District** 

| YEAR   | ALLOCATED AMOUNT (GH¢) |
|--------|------------------------|
| 1994   | 22,280.00              |
| 1995   | 30,880.00              |
| 1996   | 34,170.00              |
| 1997/8 | 147,748.06             |
| 1999   | 101,900.00             |
| 2000   | 157,510.41             |
| 2001   | 195,200.00             |
| 2002   | 319,500.00             |
| 2003   | 488,600.00             |

| YEAR  | ALLOCATED AMOUNT (GH¢) |
|-------|------------------------|
| 2004  | 505,000.00             |
| 2005  | 562,900.00             |
| 2006  | 562,800.00             |
| 2007  | 695,800.00             |
| 2008  | 908,790.00             |
| 2009  | GH¢1,316,746.95        |
| 2010  | GH¢1,392,086.92        |
| TOTAL | GH¢7,441,912.34        |

Figure 1: West Gonja Assembly Trend Analysis